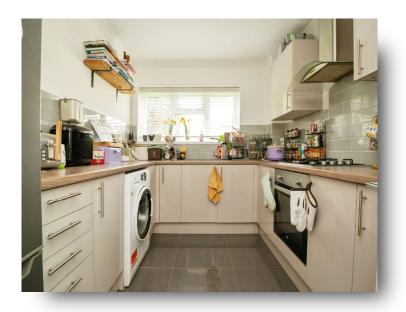

#### Kitchen

10' 2" x 8' 6" ( 3.10m x 2.59m ) Fitted with a range of wall and base level units with complementary work surfaces over, sink unit, integrated electric hob and oven, cooker hood,

spaces for washing machine, integrated undercounter fridge/freezer and double glazed window to side aspect.