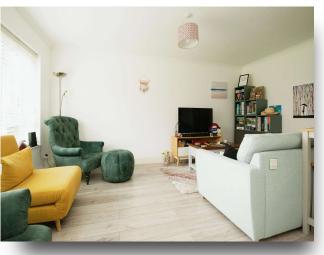

## Lounge

16' 5" x 11' 11" ( 5.00m x 3.63m )

Double glazed window to rear aspect.