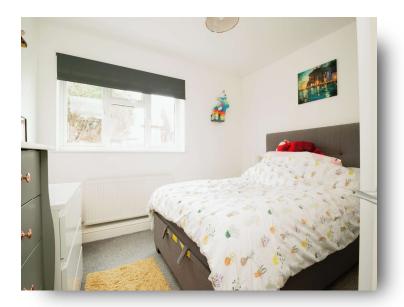

## **Bedroom One**

10' 10" x 10' 1" (  $3.30m \times 3.07m$  ) Double glazed window to side aspect.

#### **Bedroom Two**

10' 2" x 6' 10" ( 3.10m x 2.08m ) Double glazed window to side aspect.