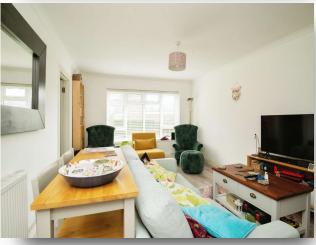

## Lounge

16' 5" x 11' 11" ( 5.00m x 3.63m )

Double glazed window to rear aspect.