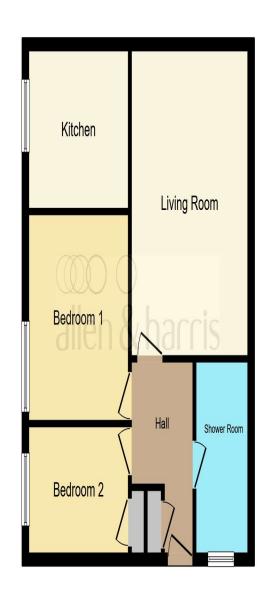

## Hall

Doors providing access to:

## Lounge

16' 5" x 11' 11" ( 5.00m x 3.63m )

Double glazed window to rear aspect.

#### Kitchen

10' 2" x 8' 6" ( 3.10m x 2.59m ) Fitted with a range of wall and base level units with complementary work surfaces over, sink unit, integrated electric hob and oven, cooker hood,

spaces for washing machine, integrated undercounter fridge/freezer and double glazed window to side aspect.

## **Bedroom One**

10' 10" x 10' 1" (  $3.30m \times 3.07m$  ) Double glazed window to side aspect.

#### **Bedroom Two**

10' 2" x 6' 10" ( 3.10m x 2.08m ) Double glazed window to side aspect.

#### **Bathroom**

Fitted with a three piece suite comprising bath, WC, wash hand basin and double glazed window to front aspect.

This floorplan is for illustrative purposes only and is not drawn to scale. Measurements, floor-areas, openings and orientations are approximate. They should not be relied upon for any purpose and do not form any part of an agreement. No liability is taken for any error or mis-statement. All parties must rely on their own inspections.