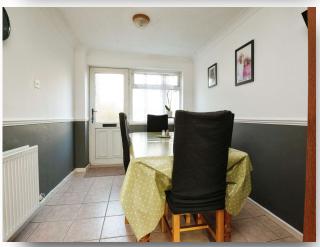

### Kitchen/ Dining Area

24' 10" x 8' 7" ( 7.57m x 2.62m )

Newly fitted with a range of wall and base level units with complementary work surfaces over, sink unit, integrated gas hob and oven, cooker hood, spaces for washing machine and fridge/freezer, tiled flooring, radiator, double glazed window to front aspect and double glazed door to front aspect.