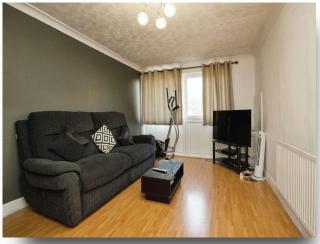

#### Lounge

16' 4" x 9' 1" ( 4.98m x 2.77m )

Double glazed window to front aspect, radiator and laminate flooring.