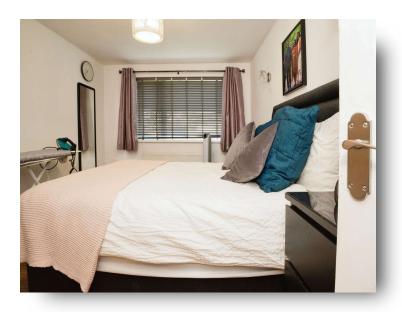

t Floor**

#### Landing

Doors providing access to:

#### **Bedroom One**

12' 5" x 9' 11" ( 3.78m x 3.02m ) Double glazed window to front aspect, radiator and

#### **Bedroom Two**

laminate flooring.

15' x 8' 6" ( 4.57m x 2.59m )

Double glazed window to front aspect, radiator and laminate flooring.

#### **Bedroom Three**

8' 6" x 8' 6" ( 2.59m x 2.59m )

Double glazed window to rear aspect, radiator, laminate flooring and space for wardrobes.

#### Bathroom

Fitted with a three piece suite comprising bath with shower over, wash hand basin inset to vanity unit, WC, heated towel rail, vinyl flooring, cupboard housing combi boiler and double glazed window to rear aspect.

#### Outside

#### Front

Stone chipped.

#### Rear Garden

Patio area, brick built storage and gated access.









# welcome to Chapel Wood, Llanedeyrn Cardiff

- End Terraced Home
- Three Bedrooms
- Lounge and Downstairs WC
- Fitted Kitchen/Dining Area
- First Floor Bathroom
- Enclosed Rear Garden
- Popular Location

Tenure: Freehold EPC Rating: D

offers in excess of

£210,000



# view this property online allenandharris.co.uk/Property/ROA113765



Property Ref: ROA113765 - 0002 1. MONEY LAUNDERING REGULATIONS Intending purchasers will be asked to produce identification documentation at a later stage and we would ask for your co-operation in order that there is no delay in agreeing the sale. 2. These particulars do not constitute part or all of an offer or contract. 3. The measurements indicated are supplied for guidance only and as such must be considered incorrect. Potential buyers are advised t