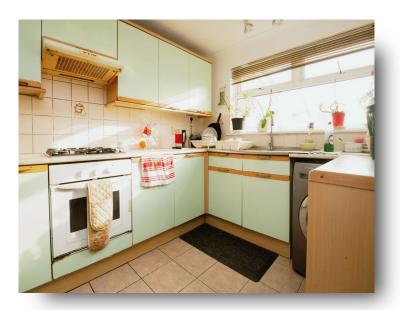

#### **Bedroom One**

12' 5" x 9' 11" ( 3.78m x 3.02m ) Double glazed window to front aspect, radiator and

#### **Bedroom Two**

laminate flooring.

15' x 8' 6" ( 4.57m x 2.59m )

Double glazed window to front aspect, radiator and laminate flooring.

#### **Bedroom Three**

8' 6" x 8' 6" ( 2.59m x 2.59m )

Double glazed window to rear aspect, radiator, laminate flooring and space for wardrobes.