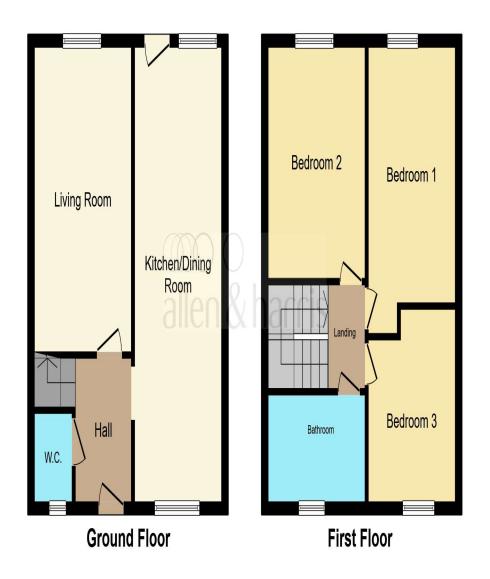

#### **Ground Floor**

## Hallway

Stairs rising to first floor and access to:

#### **Downstairs Wc**

Fitted with a two piece suite comprising WC, wash hand basin and double glazed window to rear aspect.

#### Lounge

16' 4" x 9' 1" ( 4.98m x 2.77m )

Double glazed window to front aspect, radiator and laminate flooring.

### Kitchen/ Dining Area

24' 10" x 8' 7" ( 7.57m x 2.62m )

Newly fitted with a range of wall and base level units with complementary work surfaces over, sink unit, integrated gas hob and oven, cooker hood, spaces for washing machine and fridge/freezer, tiled flooring, radiator, double glazed window to front aspect and double glazed door to front aspect.

#### **First Floor**

#### Landing

Doors providing access to:

#### **Bedroom One**

12' 5" x 9' 11" ( 3.78m x 3.02m ) Double glazed window to front aspect, radiator and

#### **Bedroom Two**

laminate flooring.

15' x 8' 6" ( 4.57m x 2.59m )

Double glazed window to front aspect, radiator and laminate flooring.

#### **Bedroom Three**

8' 6" x 8' 6" ( 2.59m x 2.59m )

Double glazed window to rear aspect, radiator, laminate flooring and space for wardrobes.

#### Bathroom

Fitted with a three piece suite comprising bath with shower over, wash hand basin inset to vanity unit, WC, heated towel rail, vinyl flooring, cupboard housing combi boiler and double glazed window to rear aspect.