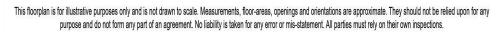

### Kitchen/ Dining Area

24' 10" x 8' 7" ( 7.57m x 2.62m )

Newly fitted with a range of wall and base level units with complementary work surfaces over, sink unit, integrated gas hob and oven, cooker hood, spaces for washing machine and fridge/freezer, tiled flooring, radiator, double glazed window to front aspect and double glazed door to front aspect.