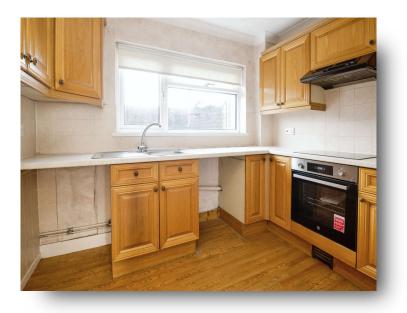

#### Kitchen

Fitted with a range of wall and base level units with complementary work surfaces over, sink unit, integrated hob and electric oven, space for washing machine, tiled splashbacks and double glazed window to rear aspect.