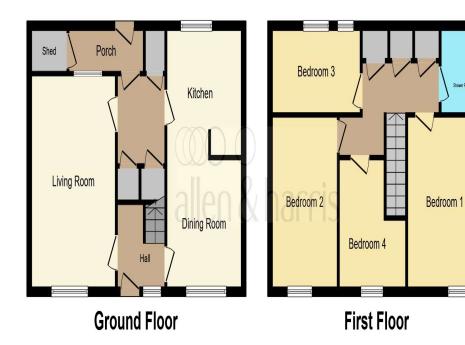

#### **Ground Floor**

**Entrance** Via a double glazed front door into:

#### **First Floor**

#### Landing

Loft access, two storage cupboards, airing cupboard housing tank and linen storage and doors providing access to: