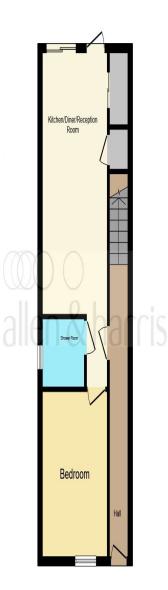

This floorplan is for illustrative purposes only and is not drawn to scale. Measurements, floor-areas, openings and orientations are approximate. They should not be relied upon for any purpose and do not form any part of an agreement. No liability is taken for any error or mis-statement. All parties must rely on their own inspections.

#### Hall Access to:

#### Lounge Area/ Kitchen Area

20' 7" x 9' 1" ( 6.27m x 2.77m ) Fitted with wall and base level units with complementary work surfaces over, sink unit, integrated electric hob and oven, cooker hood, integrated fridge/freezer, spotlights, electric radiator and double glazed Bi Fold doors providing access to shared rear garden.

#### **Double Bedroom**

12' 6" x 9' 4" ( 3.81m x 2.84m ) Two double glazed windows to front aspect, electric radiator and spotlights.

#### Shower Room

Fitted with a three piece suite comprising electric shower, wash hand basin, WC, electric radiator, spotlights and double glazed window to side aspect.