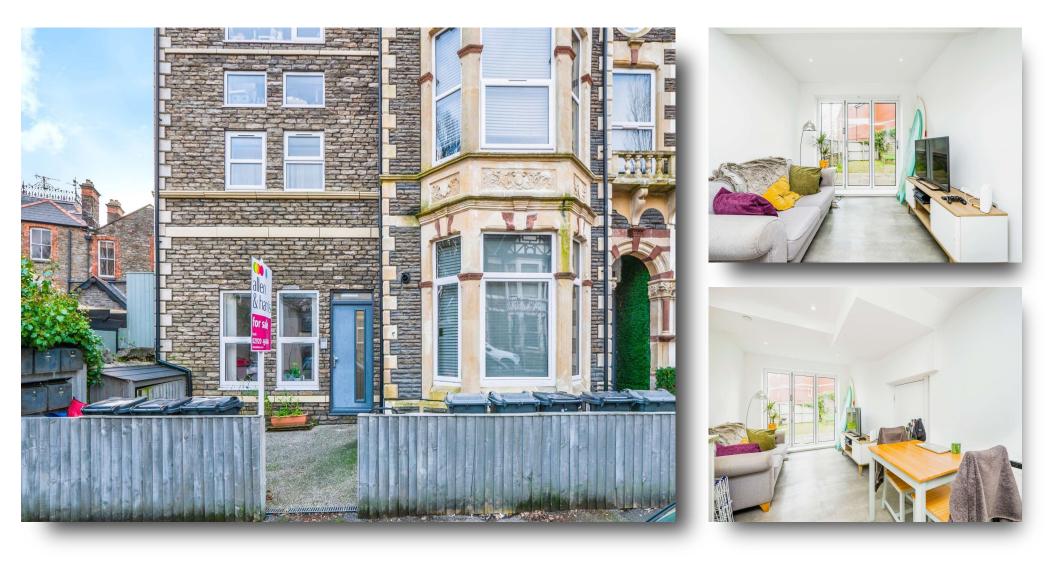

# **Connaught Road, Roath Cardiff**

NO CHAIN! A GROUND FLOOR flat situated in the ideal location of ROATH within walking distance of local amenities and close to the City Centre with easy access to the A48/M4 access corridor. The accommodation comprises entrance hall, lounge/fitted kitchen area, double bedroom and shower room.

#### **Communal Entrance**

Via communal door into:

#### **Communal Hallway**

Leading to a shared garden and access to the flat.

#### Entrance

Via front door into:

#### Lounge Area/ Kitchen Area

20' 7" x 9' 1" ( 6.27m x 2.77m ) Fitted with wall and base level units with complementary work surfaces over, sink unit, integrated electric hob and oven, cooker hood, integrated fridge/freezer, spotlights, electric radiator and double glazed Bi Fold doors providing access to shared rear garden.

#### **Double Bedroom**

12' 6" x 9' 4" ( 3.81m x 2.84m ) Two double glazed windows to front aspect, electric radiator and spotlights.

#### Shower Room

Fitted with a three piece suite comprising electric shower, wash hand basin, WC, electric radiator, spotlights and double glazed window to side aspect.