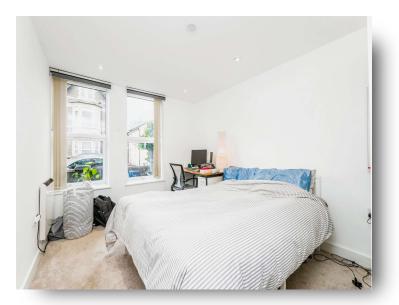

#### **Double Bedroom**

12' 6" x 9' 4" ( 3.81m x 2.84m ) Two double glazed windows to front aspect, electric radiator and spotlights.