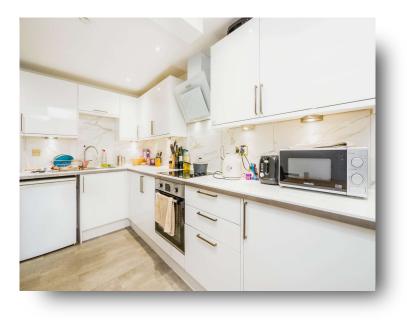

#### Lounge Area/ Kitchen Area

20' 7" x 9' 1" ( 6.27m x 2.77m ) Fitted with wall and base level units with complementary work surfaces over, sink unit, integrated electric hob and oven, cooker hood, integrated fridge/freezer, spotlights, electric radiator and double glazed Bi Fold doors providing access to shared rear garden.