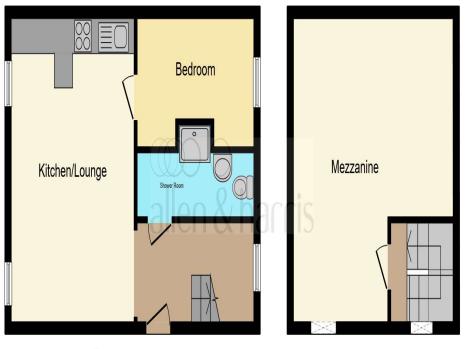

#### Lounge/ Kitchen/ Dining Area

15' 11" Max x 13' Max ( 4.85m Max x 3.96m Max ) Restricted Head Height: Two double glazed windows to front aspect, storage heater, laminate flooring and fireplace.

Kitchen Area: Fitted with a range of wall and base level units with complementary work surfaces over, sink unit, integrated induction hob and electric oven, spaces for washing machine and fridge, powerpoint, tiled splashback, ladder rising up to mezzanine floor and access to:

#### **Double Bedroom**

12' 3" x 7' 9" ( 3.73m x 2.36m ) Restricted Head Height: Double glazed window to rear aspect, laminate flooring, radiator and powerpoint.

#### **Shower Room**

Fitted with a three piece suite comprising shower cubicle, WC, wash hand basin, tiled splashback, radiator, built in storage and double glazed window to rear aspect.

#### **Mezzanine Floor**

Restricted Head Height: Two double glazed skylight windows, laminate flooring and ladder rising up from lounge area.

**Ground Floor** 

Mezzanine

This floorplan is for illustrative purposes only and is not drawn to scale. Measurements, floor-areas, openings and orientations are approximate. They should not be relied upon for any purpose and do not form any part of an agreement. No liability is taken for any error or mis-statement. All parties must rely on their own inspections.