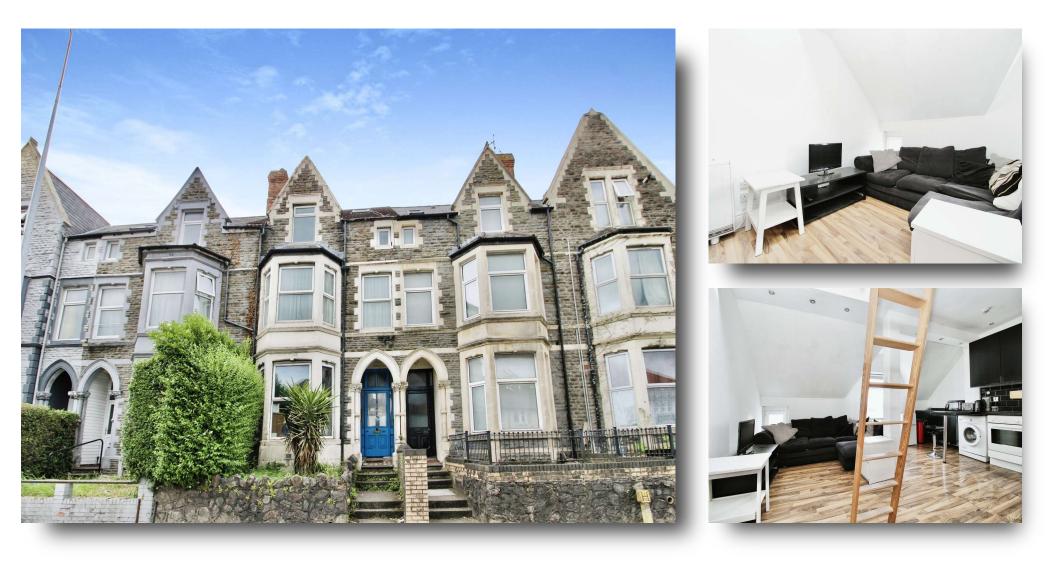

## Newport Road, Roath Cardiff

NO ONWARD CHAIN! A ONE BEDROOM TOP FLOOR FLAT set in this popular location of ROATH. The property briefly comprises entrance hall, landing, open plan lounge and fitted kitchen/dining area, bedroom, shower room and mezzanine floor. Internal viewing highly recommended!

#### Lounge/ Kitchen/ Dining Area

15' 11" Max x 13' Max ( 4.85m Max x 3.96m Max ) Restricted Head Height: Two double glazed windows to front aspect, storage heater, laminate flooring and fireplace.

Kitchen Area: Fitted with a range of wall and base level units with complementary work surfaces over, sink unit, integrated induction hob and electric oven, spaces for washing machine and fridge, powerpoint, tiled splashback, ladder rising up to mezzanine floor and access to:

#### **Double Bedroom**

12' 3" x 7' 9" ( 3.73m x 2.36m ) Restricted Head Height: Double glazed window to rear aspect, laminate flooring, radiator and powerpoint.