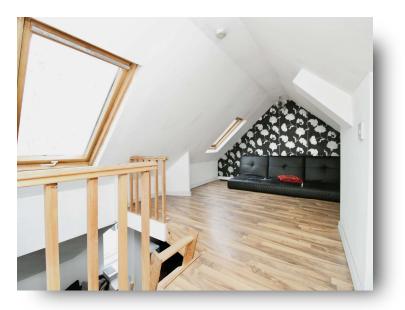

#### **Mezzanine Floor**

Restricted Head Height: Two double glazed skylight windows, laminate flooring and ladder rising up from lounge area.