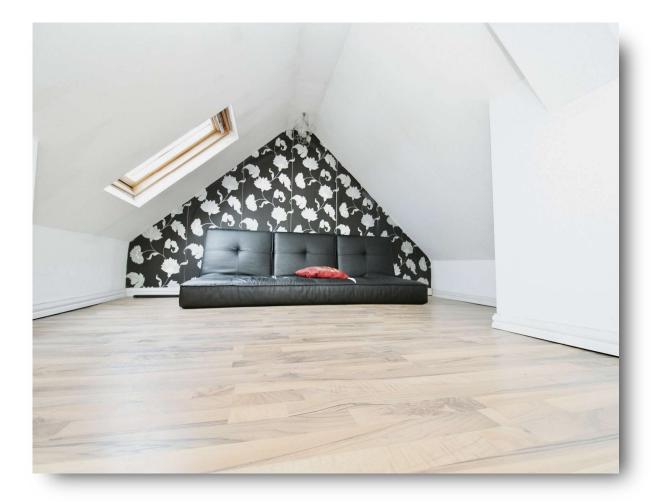

#### Lounge/ Kitchen/ Dining Area

15' 11" Max x 13' Max ( 4.85m Max x 3.96m Max ) Restricted Head Height: Two double glazed windows to front aspect, storage heater, laminate flooring and fireplace.

Kitchen Area: Fitted with a range of wall and base level units with complementary work surfaces over, sink unit, integrated induction hob and electric oven, spaces for washing machine and fridge, powerpoint, tiled splashback, ladder rising up to mezzanine floor and access to:

#### **Mezzanine Floor**

Restricted Head Height: Two double glazed skylight windows, laminate flooring and ladder rising up from lounge area.