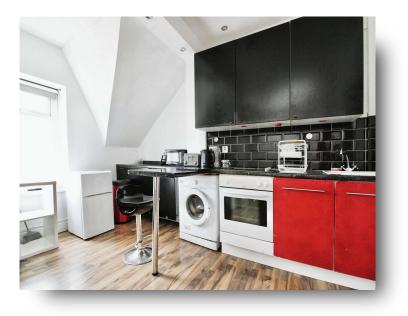

#### Lounge/ Kitchen/ Dining Area

15' 11" Max x 13' Max ( 4.85m Max x 3.96m Max ) Restricted Head Height: Two double glazed windows to front aspect, storage heater, laminate flooring and fireplace.

Kitchen Area: Fitted with a range of wall and base level units with complementary work surfaces over, sink unit, integrated induction hob and electric oven, spaces for washing machine and fridge, powerpoint, tiled splashback, ladder rising up to mezzanine floor and access to: