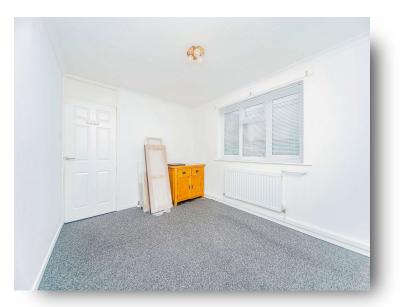

#### **Bedroom One**

9' 10" x 6' 8" (  $3.00m\ x\ 2.03m$  ) Double glazed window to rear aspect, radiator and laminate flooring.

#### **Bedroom Two**

12' 3" x 10' 1" ( 3.73m x 3.07m ) Double glazed window to rear aspect and radiator.