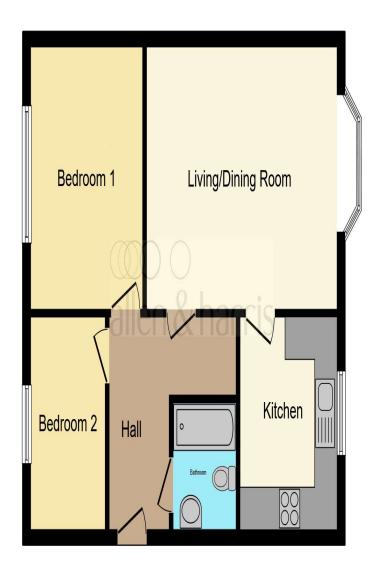

#### Hall

Two built in storage cupboards, laminate flooring, intercom, radiator and access to:

#### Lounge

17' x 12' 3" ( 5.18m x 3.73m ) Double glazed window to front aspect, radiator, laminate flooring and access to:

#### Kitchen

10' 5" x 9' 9" ( 3.17m x 2.97m ) Fitted with a range of high gloss wall and base level units with laminate work surfaces over, sink unit, integrated gas hob, oven and microwave, spaces for undercounter fridge and freezer, radiator, tiled splashback, shelved alcove, laminate flooring and double glazed window to front aspect.

#### **Bedroom One**

9' 10" x 6' 8" (  $3.00m\ x\ 2.03m$  ) Double glazed window to rear aspect, radiator and laminate flooring.

#### **Bedroom Two**

12' 3" x 10' 1" ( 3.73m x 3.07m ) Double glazed window to rear aspect and radiator.

#### Shower Room

Fitted with a three piece suite comprising shower cubicle, pedestal wash hand basin, low level WC, radiator, shelved alcove, tiled flooring and walls.

#### **Additional Notes**

The vendor has advised that there is a locked cupboard located on the stairs.

This floor plan is for illustrative purposes only. It is not drawn to scale. Any measurements, floor areas (including any total floor area), openings and orientation are approximate. No details are guaranteed, they cannot be relied upon for any purpose and they do not form part of any agreement. No liability is taken for any error, omission or misstatement. A party must rely upon its own inspection(s). Powered by www.focalagent.com