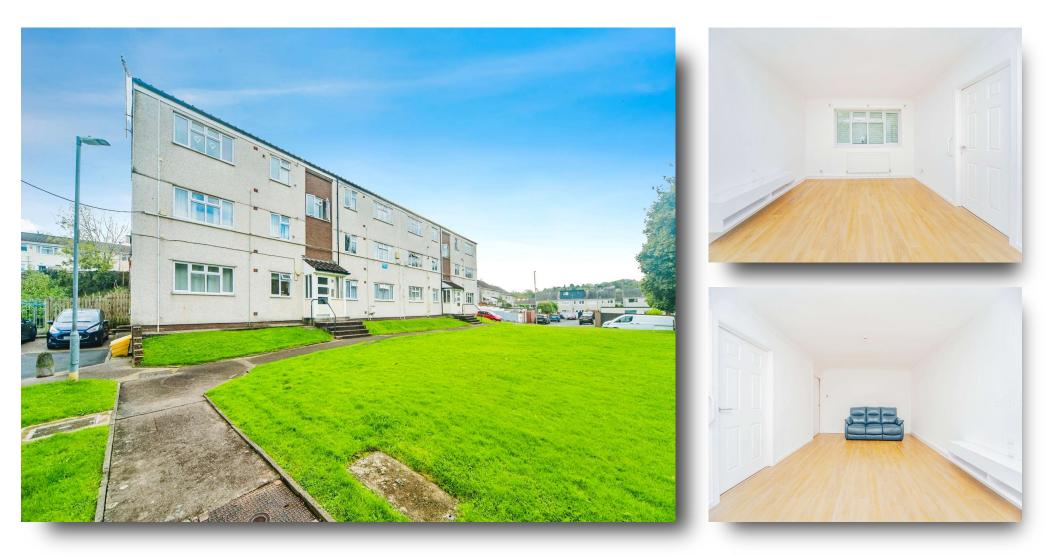

## Waun Lee Court Bryn Pinwydden, Pentwyn Cardiff

A GROUND FLOOR flat located in the popular location of PENTWYN, within close proximity to local shops and easy access to the A48 and M4. The property briefly comprises entrance hall, lounge, fitted kitchen, two bedrooms and shower room. Viewing's Highly Recommended!

#### Lounge

17' x 12' 3" ( 5.18m x 3.73m ) Double glazed window to front aspect, radiator, laminate flooring and access to: