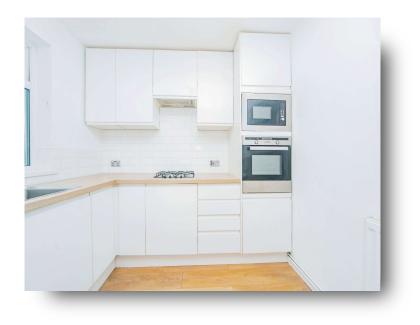

#### Kitchen

10' 5" x 9' 9" ( 3.17m x 2.97m ) Fitted with a range of high gloss wall and base level units with laminate work surfaces over, sink unit, integrated gas hob, oven and microwave, spaces for undercounter fridge and freezer, radiator, tiled splashback, shelved alcove, laminate flooring and double glazed window to front aspect.