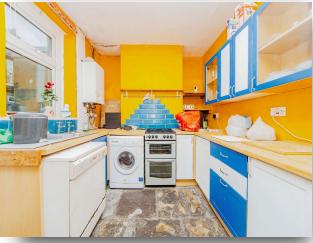

### Kitchen

11' 10" into recess x 9' (3.61m into recess x 2.74m) Fitted with a range of wall and base level units with complementary work surfaces over, sink unit integrated hob and electric oven, spaces for washing machine and fridge/freezer, wall mounted boiler and double glazed window to rear aspect.