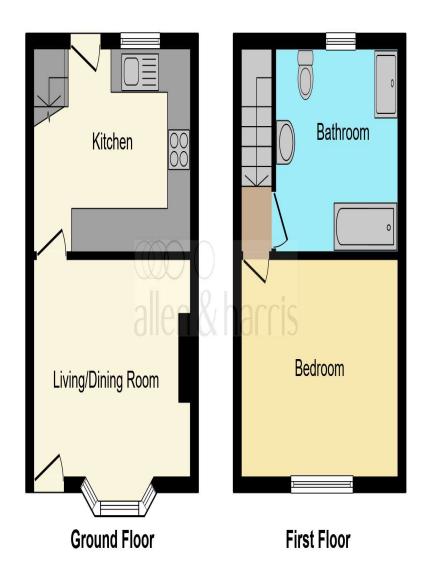

# **Ground Floor**

## Lounge

18' 5" into recess x 9' 10" (5.61m into recess x 3.00m) Double glazed window to front aspect, stairs rising to first floor, radiator and access to:

### Kitchen

11' 10" into recess x 9' (3.61m into recess x 2.74m) Fitted with a range of wall and base level units with complementary work surfaces over, sink unit integrated hob and electric oven, spaces for washing machine and fridge/freezer, wall mounted boiler and double glazed window to rear aspect.

# **First Floor**

# Landing

Doors providing access to:

### **Double Bedroom**

13' 6" into recess x 9' 11" ( 4.11m into recess x 3.02m ) Double glazed window to front aspect, radiator and powerpoint.

### Bathroom

Fitted with a four piece suite comprising separate bath, shower cubicle, WC, wash hand basin, wall mounted towel rail, cupboard space and double glazed obscure window to rear aspect.

# Outside

**Rear Courtyard** Mainly paved.

This floor plan is for illustrative purposes only. It is not drawn to scale. Any measurements, floor areas (including any total floor area), openings and orientation are approximate. No details are guaranteed, they cannot be relied upon for any purpose and they do not form part of any agreement. No liability is taken for any error, omission or misstatement. A party must rely upon its own inspection(s). Powered by www.focalagent.com