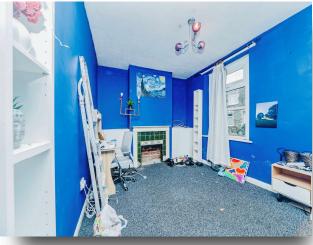

## Lounge

18' 5" into recess x 9' 10" (5.61m into recess x 3.00m) Double glazed window to front aspect, stairs rising to first floor, radiator and access to: