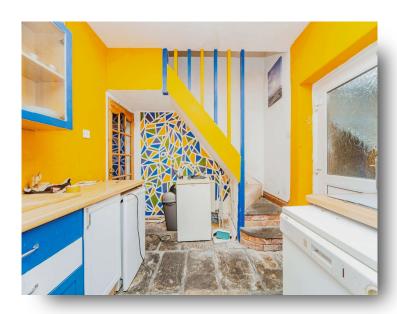

### Kitchen

11' 10" into recess x 9' (3.61m into recess x 2.74m) Fitted with a range of wall and base level units with complementary work surfaces over, sink unit integrated hob and electric oven, spaces for washing machine and fridge/freezer, wall mounted boiler and double glazed window to rear aspect.