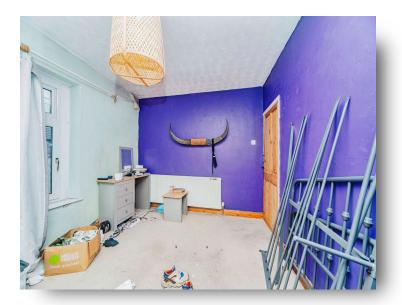

### **Double Bedroom**

13' 6" into recess x 9' 11" ( 4.11m into recess x 3.02m ) Double glazed window to front aspect, radiator and powerpoint.