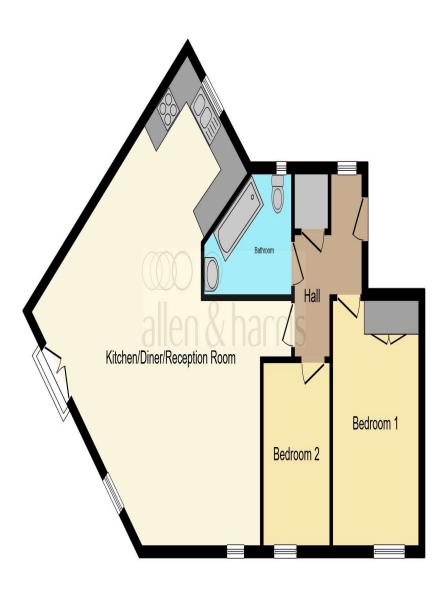

### **Leasehold Information**

The vendor has advised us of the below:

Length of Lease Approx. 150 Years Service Charge: Approx. £1372 per annum Ground Rent: Approx. £150 per annum

This floor plan is for illustrative purposes only. It is not drawn to scale. Any measurements, floor areas (including any total floor area), openings and orientation are approximate. No details are guaranteed, they cannot be relied upon for any purpose and they do not form part of any agreement. No liability is taken for any error, omission or misstatement. A party must rely upon its own inspection(s). Powered by www.focalagent.com

## **Lounge/ Dining Area**

22' 10" Max x 17' 5" Max ( 6.96m Max x 5.31m Max ) Southerly facing aspect, two double glazed windows to front aspect, double glazed French doors with Juliette balcony to front aspect, two wall mounted heaters and access to:

#### Kitchen Area

8' Max x 7' 5" Max ( 2.44m Max x 2.26m Max ) Fitted with a range of wall and base level units with complementary work surfaces over, sink unit, integrated electric hob and oven with cooker hood, spaces for washing machine and fridge, vinyl flooring and double glazed window to rear aspect.

#### **Bedroom One (Double)**

12' 7" Max x 9' Max ( 3.84m Max x 2.74m Max ) Double glazed window to front aspect, wall mounted heater and built in wardrobe.

#### **Bedroom Two**

9' 5" x 7' 1" ( 2.87m x 2.16m ) Double glazed window to front aspect and wall mounted heater.

#### **Bathroom**

Fitted with a three piece suite comprising bath with shower over, WC, wash hand basin, partially tiled walls, heated towel rail, extractor fan, vinyl flooring and double glazed window to rear aspect.