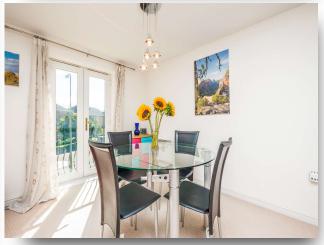

## **Lounge/ Dining Area**

22' 10" Max x 17' 5" Max ( 6.96m Max x 5.31m Max ) Southerly facing aspect, two double glazed windows to front aspect, double glazed French doors with Juliette balcony to front aspect, two wall mounted heaters and access to:

#### Kitchen Area

8' Max x 7' 5" Max ( 2.44m Max x 2.26m Max ) Fitted with a range of wall and base level units with complementary work surfaces over, sink unit, integrated electric hob and oven with cooker hood, spaces for washing machine and fridge, vinyl flooring and double glazed window to rear aspect.