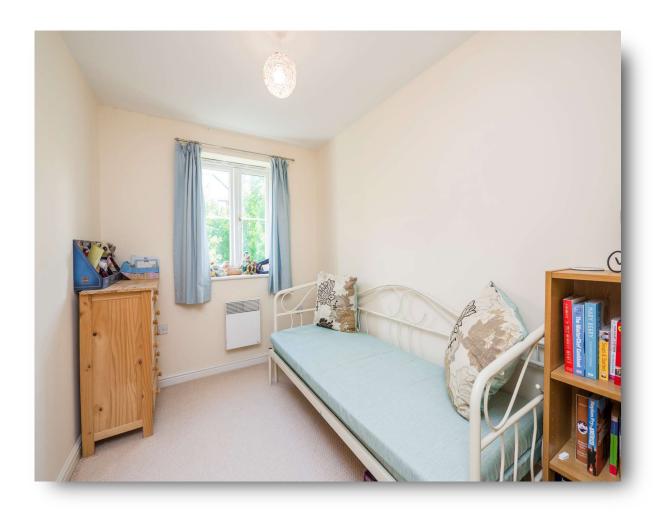

#### **Bedroom Two**

9' 5" x 7' 1" ( 2.87m x 2.16m ) Double glazed window to front aspect and wall mounted heater.