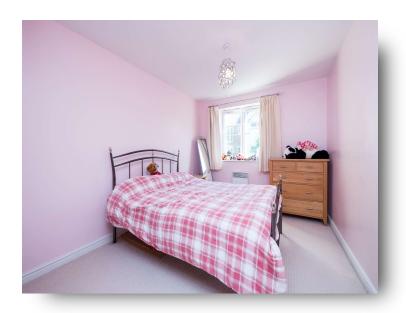

#### **Bedroom One (Double)**

12' 7" Max x 9' Max ( 3.84m Max x 2.74m Max ) Double glazed window to front aspect, wall mounted heater and built in wardrobe.