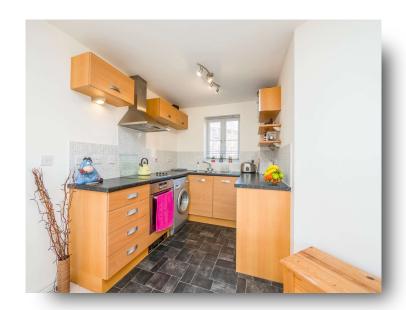

#### Kitchen Area

8' Max x 7' 5" Max ( 2.44m Max x 2.26m Max ) Fitted with a range of wall and base level units with complementary work surfaces over, sink unit, integrated electric hob and oven with cooker hood, spaces for washing machine and fridge, vinyl flooring and double glazed window to rear aspect.