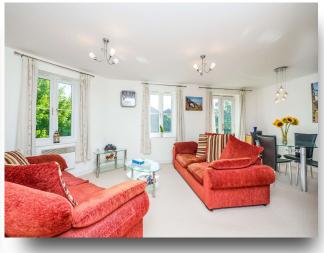

## **Lounge/ Dining Area**

22' 10" Max x 17' 5" Max ( 6.96m Max x 5.31m Max ) Southerly facing aspect, two double glazed windows to front aspect, double glazed French doors with Juliette balcony to front aspect, two wall mounted heaters and access to: