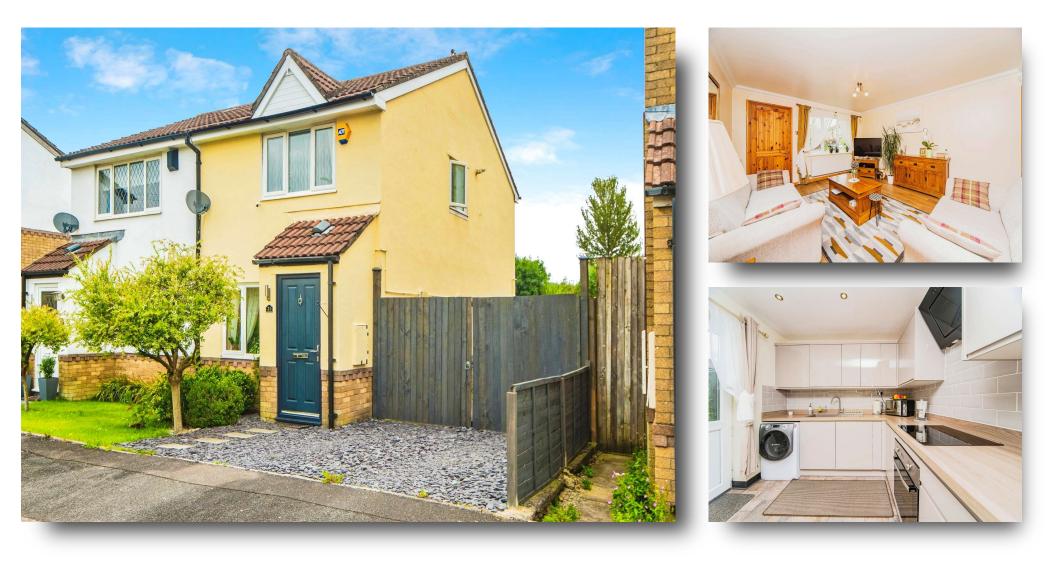

## Laureate Close, Llanrumney Cardiff

A TWO BEDROOM SEMI DETACHED home, set in the popular location of LLANRUMNEY within walking distance of local amenities and easy access to local schools, bus routes and shops. Cardiff City centre is easily accessible and the A48/M4 access corridor is just a short drive away. Viewing Recommended!

#### Lounge

14' 5" x 12' 8" (  $4.39m \times 3.86m$  ) Double glazed window to front aspect, stairs rising to first floor, radiator and laminate flooring.

#### Kitchen

12' 7" x 9' 4" plus door recess ( 3.84m x 2.84m plus door recess )

Fitted with a range of wall and base level units with complementary work surfaces over, sink unit, integrated electric hob and oven with cooker hood, spaces for washing machine and fridge/freezer, radiator, spotlights, vinyl flooring, double glazed window to rear aspect and double glazed door providing access to rear garden.

#### Front

Stone chipped area and driveway providing off street parking to side.