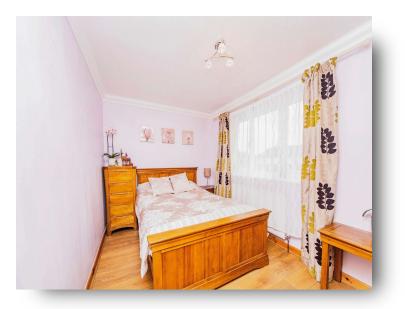

#### **Bedroom One**

12' 8" x 8' 4" ( 3.86m x 2.54m ) Double glazed window to front aspect, laminate flooring and radiator.

#### **Bedroom Two**

10' 8" x 8' 9" ( 3.25m x 2.67m ) Double glazed window to rear aspect, radiator, laminate flooring and fitted wardrobes.