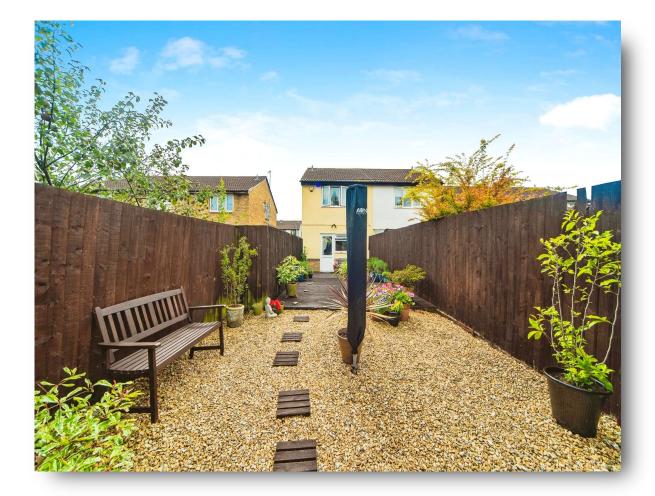

#### **Rear Garden**

Enclosed with decking, stone chipped area leading to artificial lawned area, outside light and wooden shed to remain.

This floor plan is for illustrative purposes only. It is not drawn to scale. Any measurements, floor areas (including any total floor area), openings and orientation are approximate. No details are guaranteed, they cannot be relied upon for any purpose and they do not form part of any agreement. No liability is taken for any error, omission or misstatement. A party must rely upon its own inspection(s). Powered by www.focalagent.com