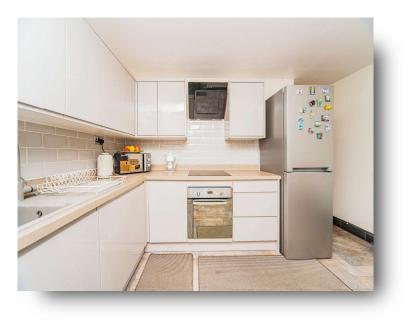

#### Kitchen

12' 7" x 9' 4" plus door recess ( 3.84m x 2.84m plus door recess )

Fitted with a range of wall and base level units with complementary work surfaces over, sink unit, integrated electric hob and oven with cooker hood, spaces for washing machine and fridge/freezer, radiator, spotlights, vinyl flooring, double glazed window to rear aspect and double glazed door providing access to rear garden.