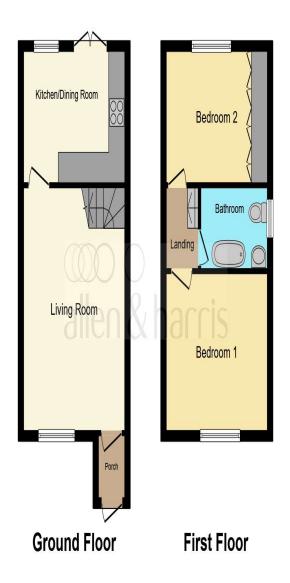

#### **Ground Floor**

**Entrance** Via a double glazed composite front door into:

**Porch** Laminate flooring and access to:

#### Lounge

14' 5" x 12' 8" (  $4.39m \times 3.86m$  ) Double glazed window to front aspect, stairs rising to first floor, radiator and laminate flooring.

#### Kitchen

12' 7" x 9' 4" plus door recess ( 3.84m x 2.84m plus door recess )

Fitted with a range of wall and base level units with complementary work surfaces over, sink unit, integrated electric hob and oven with cooker hood, spaces for washing machine and fridge/freezer, radiator, spotlights, vinyl flooring, double glazed window to rear aspect and double glazed door providing access to rear garden.

#### **First Floor**

**Landing** Doors providing access to:

#### **Bedroom One**

12' 8" x 8' 4" ( 3.86m x 2.54m ) Double glazed window to front aspect, laminate flooring and radiator.

#### **Bedroom Two**

10' 8" x 8' 9" ( 3.25m x 2.67m ) Double glazed window to rear aspect, radiator, laminate flooring and fitted wardrobes.

#### Bathroom

Fitted with a three piece suite comprising bath, wash hand basin, WC, partially walls, heated towel rail, spotlights, vinyl flooring and double glazed window to side aspect.