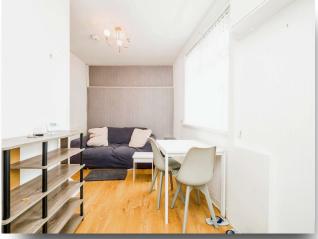

## Lounge

15' 5" Max x 11' 7" Max ( 4.70m Max x 3.53m Max ) Double glazed window to side aspect, laminate flooring, radiator, stairs rising to first floor, two double glazed doors to side and rear aspect.