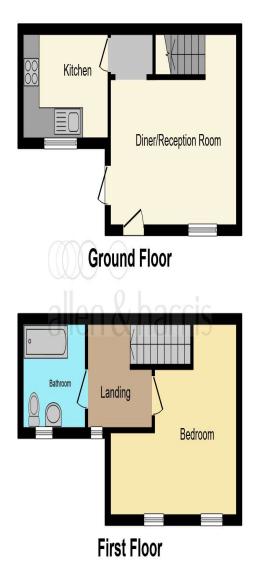

#### **Ground Floor**

#### **Entrance**

Via front door into:

## Lounge

15' 5" Max x 11' 7" Max ( 4.70m Max x 3.53m Max ) Double glazed window to side aspect, laminate flooring, radiator, stairs rising to first floor, two double glazed doors to side and rear aspect.

#### Kitchen

10' 7" Max x 6' 10" Max ( 3.23 m Max x 2.08 m Max ) Fitted with an integrated gas hob and electric oven, spaces for washing machine, tumbledryer and fridge/freezer, wall mounted combi boiler, laminate flooring and single glazed wooden frame window to side aspect.

#### **First Floor**

#### **Bedroom**

12' 7" Max x 9' 9" Max ( 3.84m Max x 2.97m Max ) Two double glazed windows to side aspect and radiator.

#### **Bathroom**

Fitted with a three piece suite comprising bath with shower over, pedestal wash hand basin, WC, radiator, tiled flooring, fitted storage cupboard and single glazed obscure window to side aspect.

### **Estate Agents Note**

Currently the vendors details do not match the registered title at Land Registry. Please ask the branch for more details.

This floor plan is for illustrative purposes only. It is not drawn to scale. Any measurements, floor areas (including any total floor area), openings and orientation are approximate. No details are guaranteed, they cannot be relied upon for any purpose and they do not form part of any agreement. No liability is taken for any error, omission or misstatement. A party must rely upon its own inspection(s). Powered by www.focalagent.com