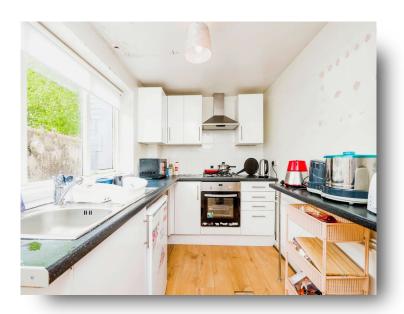

#### Kitchen

10' 7" Max x 6' 10" Max ( 3.23 m Max x 2.08 m Max ) Fitted with an integrated gas hob and electric oven, spaces for washing machine, tumbledryer and fridge/freezer, wall mounted combi boiler, laminate flooring and single glazed wooden frame window to side aspect.