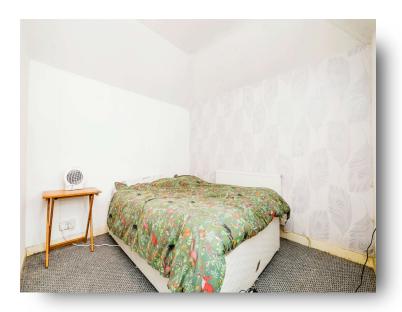

#### **Bedroom**

12' 7" Max x 9' 9" Max ( 3.84m Max x 2.97m Max ) Two double glazed windows to side aspect and radiator.