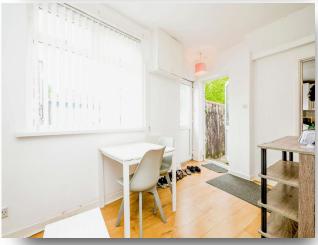

#### Kitchen

10' 7" Max x 6' 10" Max ( 3.23 m Max x 2.08 m Max ) Fitted with an integrated gas hob and electric oven, spaces for washing machine, tumbledryer and fridge/freezer, wall mounted combi boiler, laminate flooring and single glazed wooden frame window to side aspect.