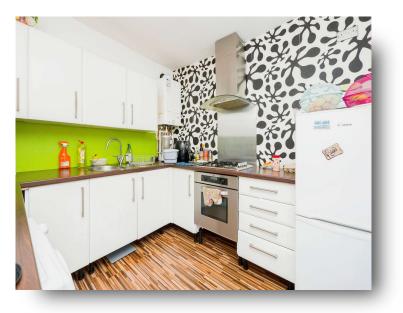

#### Kitchen

9' 2" x 8' 10" ( 2.79m x 2.69m ) Fitted with a range of base level units with complementary work surfaces over, sink unit, integrated gas hob and electric oven with cooker hood, spaces for washing machine and undercounter fridge, vinyl flooring, wall mounted combi boiler and double glazed window to side aspect.