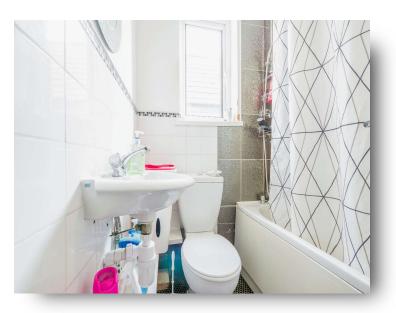

#### Bathroom

Fitted with a three piece suite comprising bath, low level WC, wash hand basin, vinyl flooring, heated towel rail, partially tiled walls, loft hatch and double glazed window to side aspect.