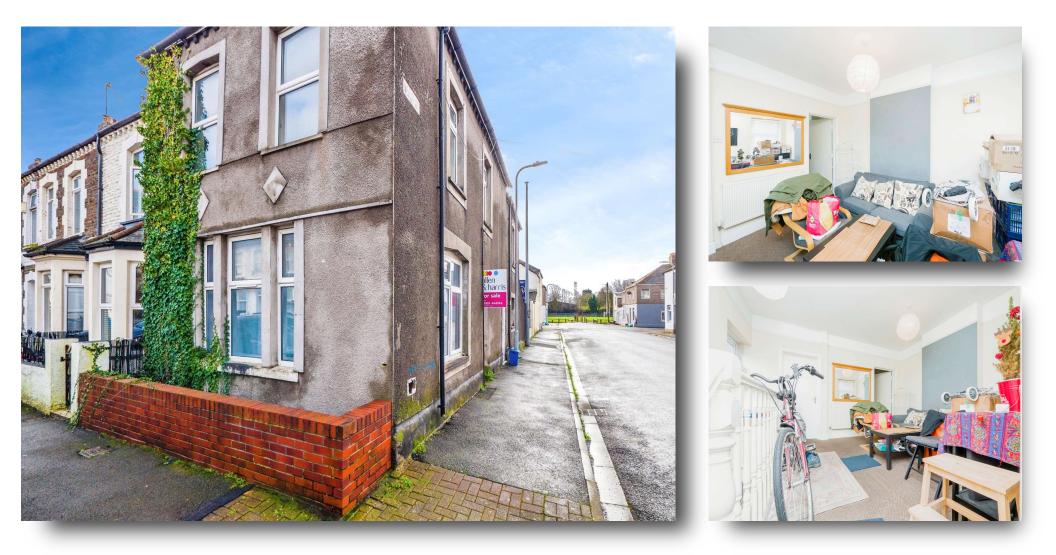

## **Aberdovey Street, Splott Cardiff**

NO CHAIN! A FIRST FLOOR FLAT situated in the ideal location of SPLOTT within walking distance of local amenities and close to the City Centre with easy access to the A48/M4 access corridor. The accommodation comprises lounge, fitted kitchen, two bedrooms and bathroom.

#### Entrance

Via door into:

Hall

Stairs rising to first floor.

#### Lounge

13' 11" x 12' 3" ( 4.24m x 3.73m ) Double glazed windows to side and rear aspect and radiator.

#### **Bedroom One**

13' 8" x 6' 2" ( 4.17m x 1.88m ) Double glazed window to front aspect and heated towel rail.

#### Bedroom Two

13' 8" x 7' 11" ( 4.17m x 2.41m ) Double glazed windows to front and rear aspect and radiator.