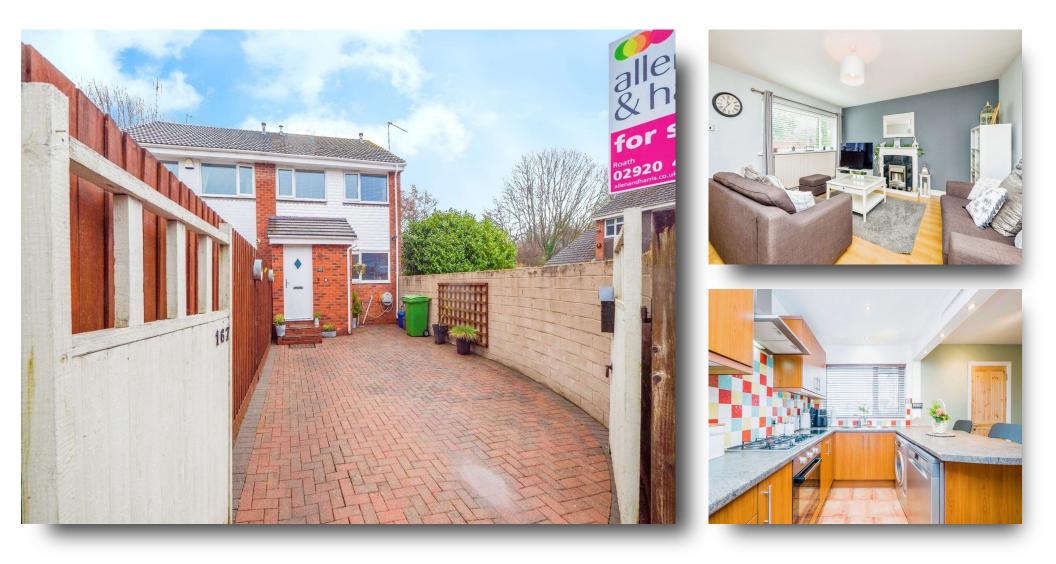

# The Hawthorns, Pentwyn Cardiff

An end of terrace THREE BEDROOM family home, set in the popular location of PENTWYN, within walking distance of local amenities and easy access to local schools, bus routes and shops. Cardiff City centre is easily accessible and the A48/M4 access corridor is just a short drive away.

## **Ground Floor**

**Entrance** Via front door into:

**Porch** Access to:

#### Lounge

14' 11" x 14' 1" ( 4.55m x 4.29m ) Double glazed window to rear aspect, radiator and powerpoints.

## Kitchen

14' Max x 12' 5" Max ( 4.27m Max x 3.78m Max ) Fitted with a range of wall and base level units with complementary work surfaces over, sink unit, spaces for cooker and washing machine, stairs rising to first floor and double glazed window to rear aspect.

#### Outside

**Garden** Gated side access, with patio area, decking and area laid to lawn and gated to front.

**Parking** Driveway providing off street parking for one car.

This floor plan is for illustrative purposes only. It is not drawn to scale. Any measurements, floor areas (including any total floor area), openings and orientation are approximate. No details are guaranteed, they cannot be relied upon for any purpose and they do not form part of any agreement. No liability is taken for any error, omission or misstatement. A party must rely upon its own inspection(s). Powered by www.focalagent.com