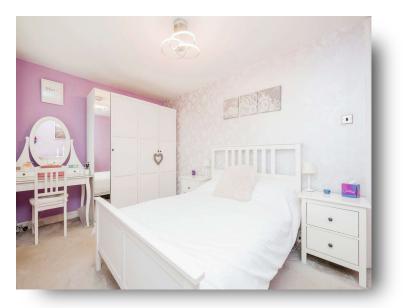

## **First Floor**

**Landing** Doors providing access to:

**Bedroom One** 14' 11" x 9' 6" ( 4.55m x 2.90m ) Two double glazed windows to rear aspect.

#### **Bedroom Two**

8' 9" x 8' 4" ( 2.67m x 2.54m ) Double glazed window to front aspect.

## **Bedroom Three**

11' 2" x 5' 11" ( 3.40m x 1.80m ) Double glazed window to front aspect.