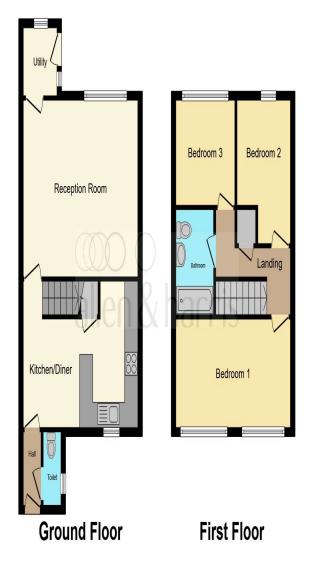

## **Ground Floor**

**Entrance** Via front door into:

**Porch** Access to:

#### **Downstairs Wc**

Fitted with a two piece suite comprising low level WC, wash hand basin and double glazed window to side aspect.

#### Lounge

14' 11" x 14' 1" ( 4.55m x 4.29m ) Double glazed window to rear aspect, radiator and powerpoints.

## Kitchen

14' Max x 12' 5" Max ( 4.27m Max x 3.78m Max ) Fitted with a range of wall and base level units with complementary work surfaces over, sink unit, spaces for cooker and washing machine, stairs rising to first floor and double glazed window to rear aspect.

## **First Floor**

**Landing** Doors providing access to:

**Bedroom One** 14' 11" x 9' 6" ( 4.55m x 2.90m ) Two double glazed windows to rear aspect.

#### **Bedroom Two**

8' 9" x 8' 4" ( 2.67m x 2.54m ) Double glazed window to front aspect.

## **Bedroom Three**

11' 2" x 5' 11" ( 3.40m x 1.80m ) Double glazed window to front aspect.

## Bathroom

Fitted with a three piece suite comprising bath, low level WC and wash hand basin.

#### Outside

**Garden** Gated side access, with patio area, decking and area laid to lawn and gated to front.

**Parking** Driveway providing off street parking for one car.

This floor plan is for illustrative purposes only. It is not drawn to scale. Any measurements, floor areas (including any total floor area), openings and orientation are approximate. No details are guaranteed, they cannot be relied upon for any purpose and they do not form part of any agreement. No liability is taken for any error, omission or misstatement. A party must rely upon its own inspection(s). Powered by www.focalagent.com