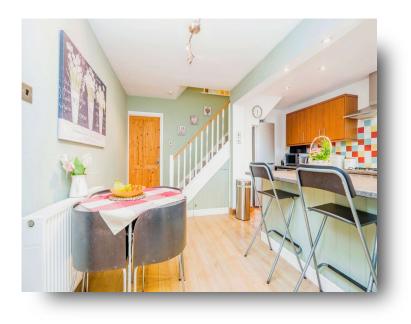

## Kitchen

14' Max x 12' 5" Max ( 4.27m Max x 3.78m Max ) Fitted with a range of wall and base level units with complementary work surfaces over, sink unit, spaces for cooker and washing machine, stairs rising to first floor and double glazed window to rear aspect.