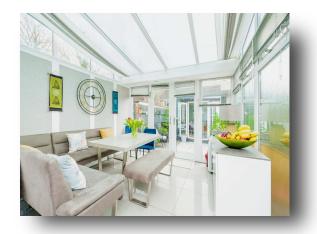

#### Conservatory

10' 6" x 10' 1" (  $3.20m \times 3.07m$  ) Double glazed construction, tiled flooring and doors providing access to rear garden.