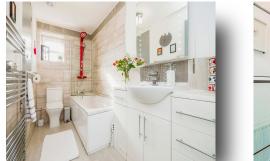

## Bathroom

Fitted with a modern three piece suite comprising bath, low level WC, wash hand basin, heated towel rail and double glazed window to side aspect.