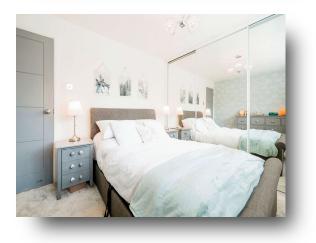

#### **Bedroom One**

10' 11" x 9'  $(3.33m \times 2.74m)$ Double glazed window to front aspect, powerpoints and fitted wardrobes.

#### **Bedroom Two**

12' 8" x 8' 9" (  $3.86m\ x\ 2.67m$  ) Double glazed window to rear aspect, powerpoints and fitted wardrobe.