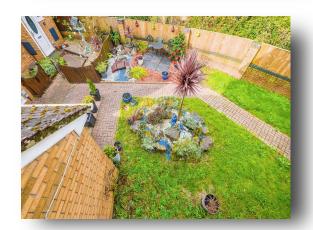

## Rear Garden

Enclosed with block paved and lawned areas,

#### Front

Block paved path leading to front entrance and area laid to lawn.