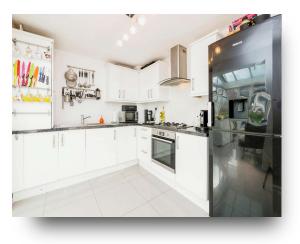

## Kitchen

12' 8" x 8' 9" ( 3.86m x 2.67m ) Fitted with a range of modern wall and base level units with complementary work surfaces over, sink unit, integrated gas hob and electric oven with cooker hood, space for fridge/freezer, powerpoints and access to: