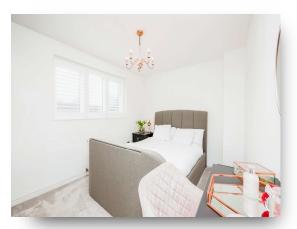

#### **Bedroom One**

10' 11" x 9'  $(3.33m \times 2.74m)$ Double glazed window to front aspect, powerpoints and fitted wardrobes.

#### **Bedroom Two**

12' 8" x 8' 9" (  $3.86m\ x\ 2.67m$  ) Double glazed window to rear aspect, powerpoints and fitted wardrobe.