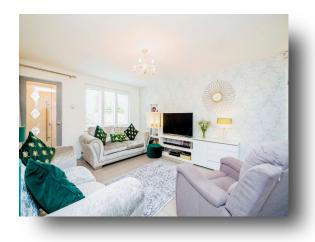

#### Lounge

14' 6" x 12' 8" ( $4.42m \times 3.86m$ ) Double glazed window to front aspect, stairs rising to first floor and powerpoints.