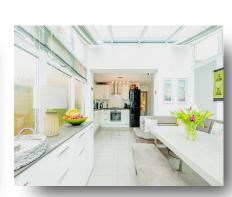

## Kitchen

12' 8" x 8' 9" ( 3.86m x 2.67m ) Fitted with a range of modern wall and base level units with complementary work surfaces over, sink unit, integrated gas hob and electric oven with cooker hood, space for fridge/freezer, powerpoints and access to:

#### Conservatory

10' 6" x 10' 1" (  $3.20m \times 3.07m$  ) Double glazed construction, tiled flooring and doors providing access to rear garden.