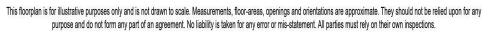

#### **Bedroom One**

12' 1" Max x 7' 10" Max ( 3.68m Max x 2.39m Max ) Two double glazed windows to front aspect, radiator and fitted cupboard.