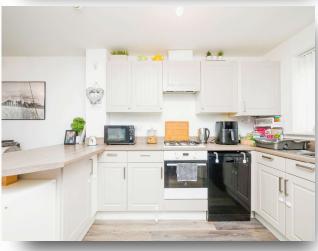

#### **Kitchen Area**

12' 2" x 10' ( 3.71m x 3.05m )

Fitted with a range of wall and base level units with complementary work surfaces over, sink unit, integrated gas hob and electric oven with cooker hood, spaces for dishwasher and fridge/freezer, breakfast bar and access to: