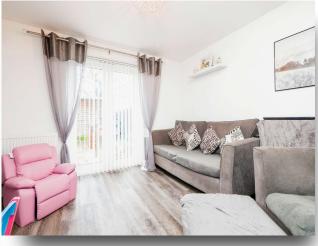

#### **Lounge Area**

12' 1" x 12' 1" ( 3.68m x 3.68m )

Double glazed French doors providing access to rear garden, laminate flooring and opens to: