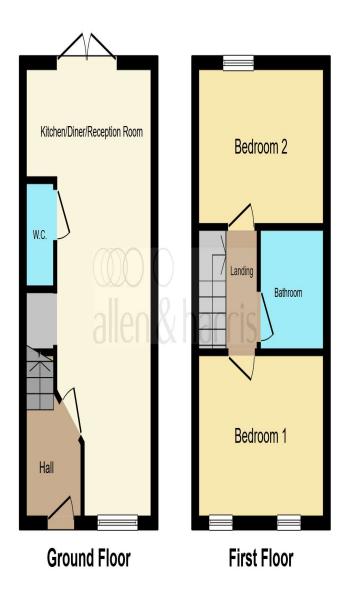

#### **Ground Floor**

#### Hall

Stairs rising to first floor, radiator and access to:

#### **Lounge Area**

12' 1" x 12' 1" ( 3.68m x 3.68m )

Double glazed French doors providing access to rear garden, laminate flooring and opens to:

#### **Kitchen Area**

12' 2" x 10' ( 3.71m x 3.05m )

Fitted with a range of wall and base level units with complementary work surfaces over, sink unit, integrated gas hob and electric oven with cooker hood, spaces for dishwasher and fridge/freezer, breakfast bar and access to:

# **Utility Room**

Space and plumbing for washing machine.

## **First Floor**

## Landing

Loft hatch and doors providing access to:

#### **Bedroom One**

12' 1" Max x 7' 10" Max ( 3.68m Max x 2.39m Max ) Two double glazed windows to front aspect, radiator and fitted cupboard.

#### **Bedroom Two**

12' 1" Max x 7' 10" Max ( 3.68m Max x 2.39m Max ) Double glazed window to rear aspect and radiator.

#### Bathroom

Fitted with a three piece suite comprising bath, low level WC, wash hand basin, extractor fan and radiator.