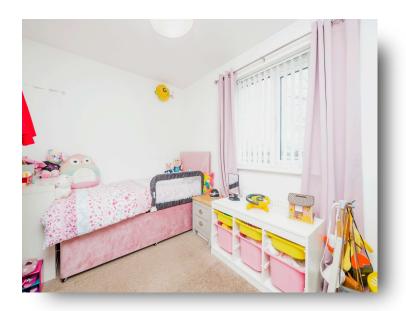

#### Bathroom

Fitted with a three piece suite comprising bath, low level WC, wash hand basin, extractor fan and radiator.