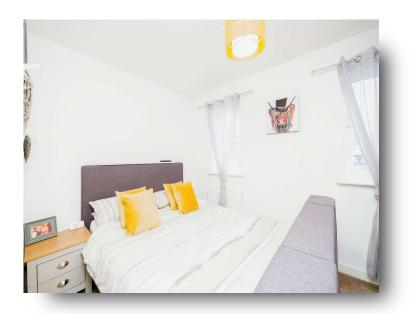

#### **Bedroom Two**

12' 1" Max x 7' 10" Max ( 3.68m Max x 2.39m Max ) Double glazed window to rear aspect and radiator.