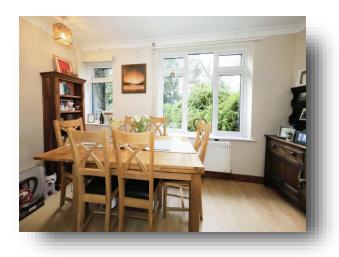

#### Approach

**Entrance Hall** 

**Lounge** 13' x 11' 3" max ( 3.96m x 3.43m max )

**Dining Room** 14' 5" max x 8' 9" ( 4.39m max x 2.67m )

**Kitchen** 11' 6" max x 9' 4" ( 3.51m max x 2.84m )

Landing

**Bedroom One** 14' 4" max x 9' 9" ( 4.37m max x 2.97m )