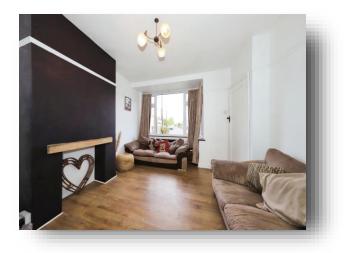

#### Approach

**Entrance Hall** 

**Lounge** 13' x 11' 3" max ( 3.96m x 3.43m max )

**Dining Room** 14' 5" max x 8' 9" ( 4.39m max x 2.67m )

**Kitchen** 11' 6" max x 9' 4" ( 3.51m max x 2.84m )

Landing

**Bedroom One** 14' 4" max x 9' 9" ( 4.37m max x 2.97m )