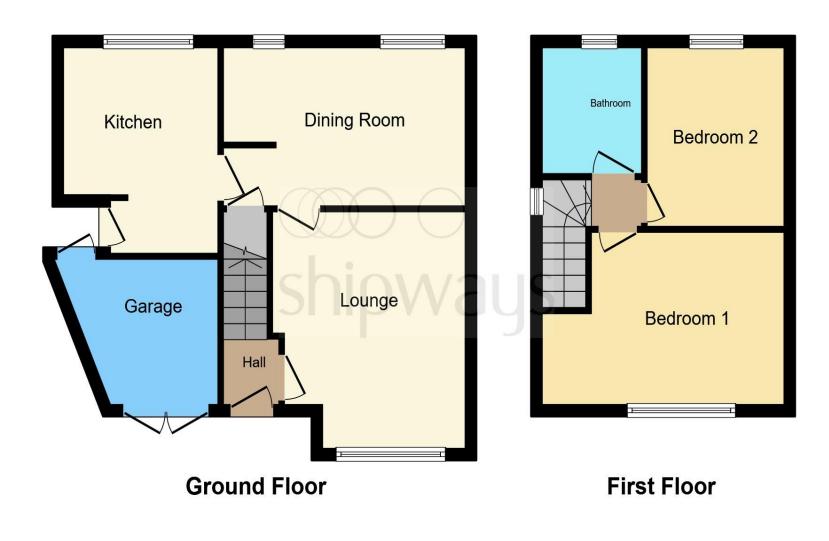

# **Oakhill Avenue, Kidderminster**

\*\*\*TWO BEDROOM\*\*\*SEMI-DETACHED\*\*\*DRIVEWAY\*\*\*NO CHAIN\*\*\*QUIET CUL-DE-SAC LOCATION\*\*\*MUST BE VIEWED\*\*\*LARGE REAR GARDEN\*\*\*

This floor plan is for illustrative purposes only. It is not drawn to scale. Any measurements, floor areas (including any total floor area), openings and orientation are approximate. No details are guaranteed, they cannot be relied upon for any purpose and they do not form part of any agreement. No liability is taken for any error, omission or misstatement. A party must rely upon its own inspection(s). Powered by www.focalagent.com

#### Approach

**Entrance Hall** 

**Lounge** 13' x 11' 3" max ( 3.96m x 3.43m max )

**Dining Room** 14' 5" max x 8' 9" ( 4.39m max x 2.67m )

**Kitchen** 11' 6" max x 9' 4" ( 3.51m max x 2.84m )

Landing

**Bedroom One** 14' 4" max x 9' 9" ( 4.37m max x 2.97m )

**Bedroom Two** 10' max x 8' 3" ( 3.05m max x 2.51m )

Bathroom

**Rear Garden** 

Agent Note