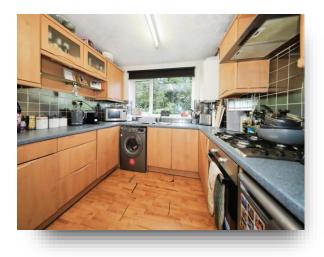

#### Approach

**Entrance Hall** 

**Lounge** 13' x 11' 3" max ( 3.96m x 3.43m max )

**Dining Room** 14' 5" max x 8' 9" ( 4.39m max x 2.67m )

**Kitchen** 11' 6" max x 9' 4" ( 3.51m max x 2.84m )

Landing

**Bedroom One** 14' 4" max x 9' 9" ( 4.37m max x 2.97m )