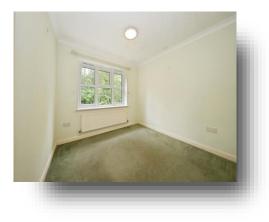

#### **Entrance Hall**

**Lounge** 14' x 11' 4" ( 4.27m x 3.45m )

**Kitchen** 15' 11" x 6' 10" ( 4.85m x 2.08m )

**Bedroom One** 11' 8" x 10' 8" ( 3.56m x 3.25m )

**Bedroom Two** 11' 10" x 9' 3" ( 3.61m x 2.82m )