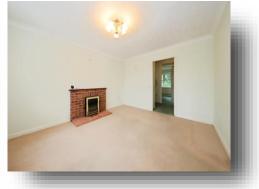

#### **Entrance Hall**

**Lounge** 14' x 11' 4" ( 4.27m x 3.45m )

**Kitchen** 15' 11" x 6' 10" ( 4.85m x 2.08m )

**Bedroom One** 11' 8" x 10' 8" ( 3.56m x 3.25m )

**Bedroom Two** 11' 10" x 9' 3" ( 3.61m x 2.82m )