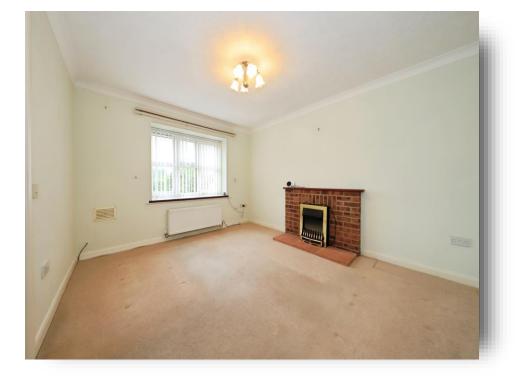

#### **Entrance Hall**

**Lounge** 14' x 11' 4" ( 4.27m x 3.45m )

**Kitchen** 15' 11" x 6' 10" ( 4.85m x 2.08m )

**Bedroom One** 11' 8" x 10' 8" ( 3.56m x 3.25m )

**Bedroom Two** 11' 10" x 9' 3" ( 3.61m x 2.82m )