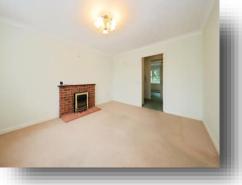

#### **Entrance Hall**

**Lounge** 14' x 11' 4" ( 4.27m x 3.45m )

**Kitchen** 15' 11" x 6' 10" ( 4.85m x 2.08m )

**Bedroom One** 11' 8" x 10' 8" ( 3.56m x 3.25m )

**Bedroom Two** 11' 10" x 9' 3" ( 3.61m x 2.82m )