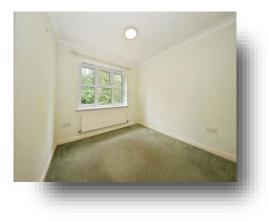

#### **Entrance Hall**

**Lounge** 14' x 11' 4" ( 4.27m x 3.45m )

**Kitchen** 15' 11" x 6' 10" ( 4.85m x 2.08m )

**Bedroom One** 11' 8" x 10' 8" ( 3.56m x 3.25m )

**Bedroom Two** 11' 10" x 9' 3" ( 3.61m x 2.82m )