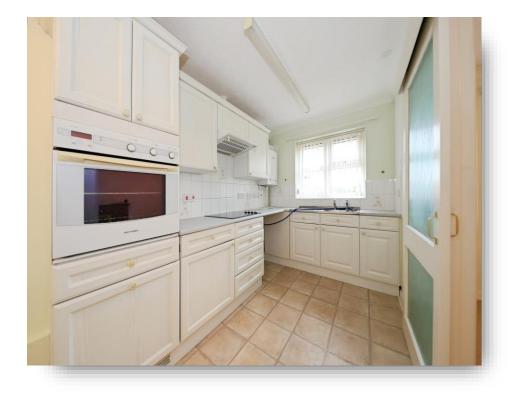

#### **Entrance Hall**

**Lounge** 14' x 11' 4" ( 4.27m x 3.45m )

**Kitchen** 15' 11" x 6' 10" ( 4.85m x 2.08m )

**Bedroom One** 11' 8" x 10' 8" ( 3.56m x 3.25m )

**Bedroom Two** 11' 10" x 9' 3" ( 3.61m x 2.82m )