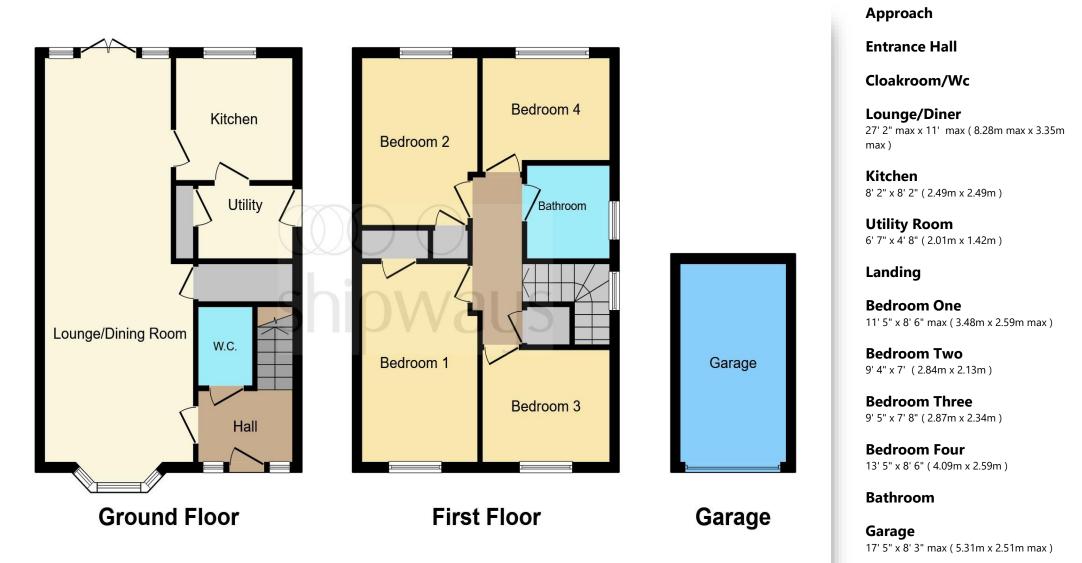

### **Renfrew Gardens, Kidderminster**

\*\*\*FOUR BEDROOM DETACHED LARGE FAMILY HOME\*\*\*QUIET CUL-DE-SAC LOCATION\*\*\*NO CHAIN\*\*\*DRIVEWAY, CAR PORT AND GARAGE\*\*\*

This floor plan is for illustrative purposes only. It is not drawn to scale. Any measurements, floor areas (including any total floor area), openings and orientation are approximate. No details are guaranteed, they cannot be relied upon for any purpose and they do not form part of any agreement. No liability is taken for any error, omission or misstatement. A party must rely upon its own inspection(s). Powered by www.focalagent.com