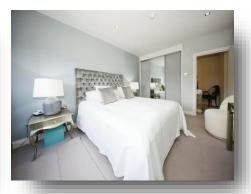

#### **Bedroom One**

16' 1" max x 10' 4" ( 4.90m max x 3.15m )

#### **Bedroom Two**

16' 1" max x 11' 5" ( 4.90m max x 3.48m )