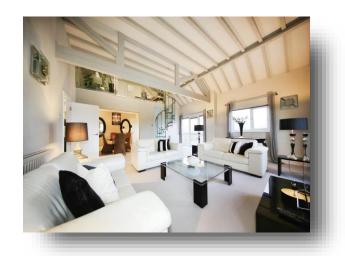

## welcome to

## **Penstock Court Hurcott Village, KIDDERMINSTER**

\*\*\*TWO BEDROOM PENTHOUSE APARTMENT\*\*\*STUNNING SURROUND VIEWS OVERLOOKING HURCOTT POOL AND HURCOTT WOODS\*\*\*BEAUTIFUL CONDITION WITH A VERY IMPRESSIVE LAYOUT\*\*\*ALLOCATED PARKING\*\*\*HIGHLY SOUGHT AFTER HURCOTT VILLAGE LOCATION\*\*\*TRULY LARGE UNIQUE PROPERTY\*\*\*















This floor plan is for illustrative purposes only. It is not drawn to scale. Any measurements, floor areas (including any total floor area), openings and orientation are approximate. No details are guaranteed, they cannot be relied upon for any purpose and they do not form part of any agreement. No liability is taken for any error, omission or misstatement. A party must rely upon its own inspection(s). Powered by www.focalagent.com

## **Approach**

## **Entrance Hallway**

## **Inner Hallway**

#### Lounge

21' 3" max x 20' 8" ( 6.48m max x 6.30m )

## **Dining Room**

11' 7" x 10' 6" ( 3.53m x 3.20m )

#### Kitchen

9' 2" x 8' 3" ( 2.79m x 2.51m )

#### Mezzanine

#### **Loft Space**

26' 6" max x 16' 1" ( 8.08m max x 4.90m )

#### **Bedroom One**

16' 1" max x 10' 4" ( 4.9