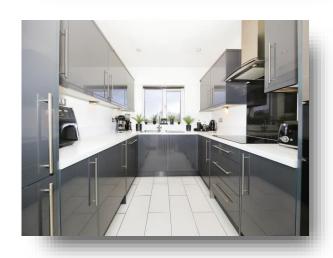

## welcome to

## **Penstock Court Hurcott Village, KIDDERMINSTER**

\*\*\*TWO BEDROOM PENTHOUSE APARTMENT\*\*\*STUNNING SURROUND VIEWS OVERLOOKING HURCOTT POOL AND HURCOTT WOODS\*\*\*BEAUTIFUL CONDITION WITH A VERY IMPRESSIVE LAYOUT\*\*\*ALLOCATED PARKING\*\*\*HIGHLY SOUGHT AFTER HURCOTT VILLAGE LOCATION\*\*\*TRULY LARGE UNIQUE PROPERTY\*\*\*















This floor plan is for illustrative purposes only. It is not drawn to scale. Any measurements, floor areas (including any total floor area), openings and orientation are approximate. No details are guaranteed, they cannot be relied upon for any purpose and they do not form part of any agreement. No liability is taken for any error, omission or misstatement. A party must rely upon its own inspection(s). Powered by www.focalagent.com

## **Approach**

## **Entrance Hallway**

## **Inner Hallway**

#### Lounge

21' 3" max x 20' 8" ( 6.48m max x 6.30m )

## **Dining Room**

11' 7" x 10' 6" ( 3.53m x 3.20m )

#### Kitchen

9' 2" x 8' 3" ( 2.79m x 2.51m )

#### Mezzanine

#### **Loft Space**

26' 6" max x 16' 1" ( 8.08m max x 4.90m )

#### **Bedroom One**

16' 1" max x 10' 4" ( 4.90m max