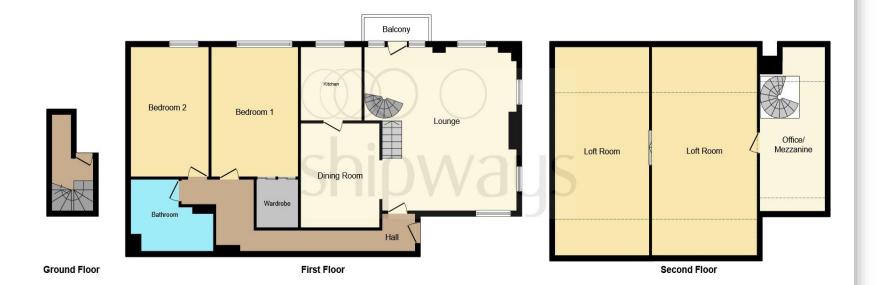

This floor plan is for illustrative purposes only. It is not drawn to scale. Any measurements, floor areas (including any total floor area), openings and orientation are approximate. No details are guaranteed, they cannot be relied upon for any purpose and they do not form part of any agreement. No liability is taken for any error, omission or misstatement. A party must rely upon its own inspection(s). Powered by www.focalagent.com

#### Lounge

21' 3" max x 20' 8" ( 6.48m max x 6.30m )

## **Dining Room**

11' 7" x 10' 6" ( 3.53m x 3.20m )

#### Kitchen

9' 2" x 8' 3" ( 2.79m x 2.51m )

#### Mezzanine

#### **Loft Space**

26' 6" max x 16' 1" ( 8.08m max x 4.90m )

#### **Bedroom One**

16' 1" max x 10' 4" ( 4.90m max x 3.15m )

#### **Bedroom Two**

16' 1" max x 11' 5" ( 4.90m max x 3.48m )

#### **Bathroom**

**Outside** 