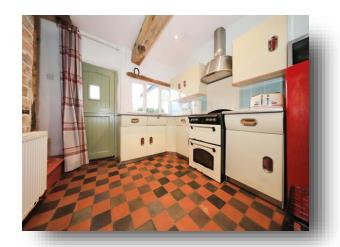

## welcome to

# **Bellmans Cottages, Shatterford Bewdley**

\*\*\*TWO BEDROOM\*\*\*COTTAGE\*\*\*NO CHAIN\*\*\*ALLOCATED PARKING\*\*\*COUNTRYSIDE VIEWS\*\*\*SEMI-RURAL LOCATION\*\*\*BEAUTIFUL CHARACTER FEATURES\*\*\*















This floor plan is for illustrative purposes only. It is not drawn to scale. Any measurements, floor areas (including any total floor area), openings and orientation are approximate. No details are guaranteed, they cannot be relied upon for any purpose and they do not form part of any agreement. No liability is taken for any error, omission or misstatement. A party must rely upon its own inspection(s). Powered by www.focalagent.com

### **Approach**

### Lounge

11' 11" max x 9' 11" ( 3.63m max x 3.02m )

#### Kitchen

9' 11" x 8' 9" ( 3.02m x 2.67m )

#### Cellar

11' 11" x 9' 11" ( 3.63m x 3.02m )

### Landing

#### **Bedroom One**

11' 10" max x 10' (3.61m max x 3.05m)

#### **Bedroom Two**

11' 10" x 9' 11" ( 3.61m x 3.02m )

#### **Bathroom**

Rear Garden

### **Agent Note