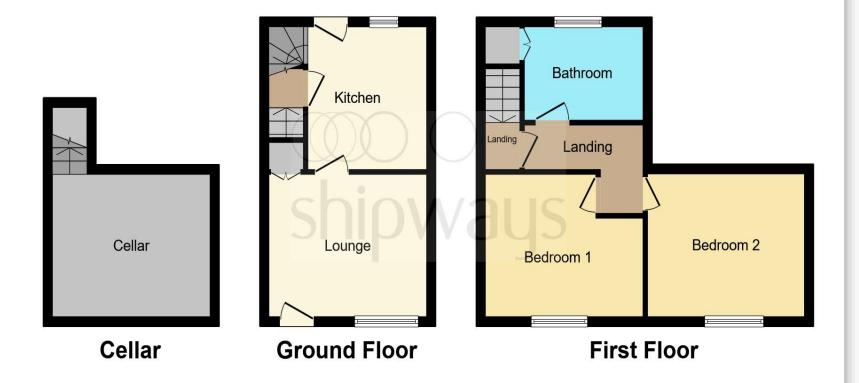

### Lounge

11' 11" max x 9' 11" ( 3.63m max x 3.02m )

#### Kitchen

9' 11" x 8' 9" ( 3.02m x 2.67m )

#### Cellar

11' 11" x 9' 11" ( 3.63m x 3.02m )

### Landing

#### **Bedroom One**

11' 10" max x 10' (3.61m max x 3.05m)

#### **Bedroom Two**

11' 10" x 9' 11" ( 3.61m x 3.02m )

#### **Bathroom**

Rear Garden