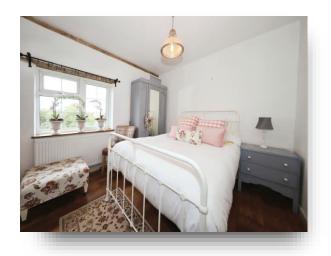

#### **Bedroom One**

11' 10" max x 10' (3.61m max x 3.05m)

#### **Bedroom Two**

11' 10" x 9' 11" ( 3.61m x 3.02m )