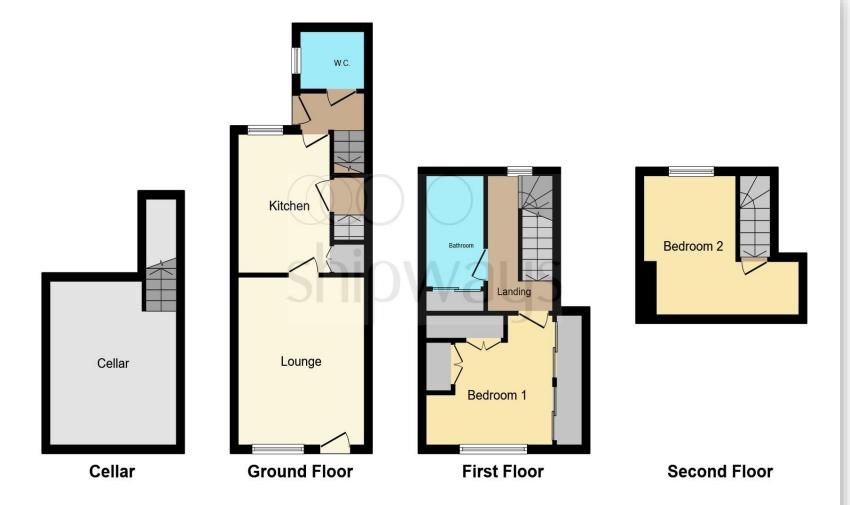

# **Leswell Lane, Kidderminster**

\*\*\*TWO BEDROOM\*\*\*END-TERRACED\*\*\*NO CHAIN\*\*\*WALKING DISTANCE TO KIDDERMINSTER TOWN CENTRE\*\*\*DOUBLE GLAZED AND GAS CENTRAL HEATING\*\*\*

This floor plan is for illustrative purposes only. It is not drawn to scale. Any measurements, floor areas (including any total floor area), openings and orientation are approximate. No details are guaranteed, they cannot be relied upon for any purpose and they do not form part of any agreement. No liability is taken for any error, omission or misstatement. A party must rely upon its own inspection(s). Powered by www.focalagent.com