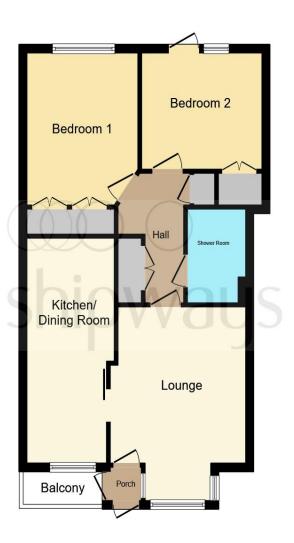

# Skylark Way, Kidderminster

\*\*\*TWO BEDROOM\*\*\*GROUND FLOOR APARTMENT\*\*\*NO CHAIN\*\*\*OVER 55'S RESIDENCY\*\*\*VERY QUIET CUL-DE-SAC LOCATION\*\*\*MUST BE VIEWED\*\*\*

This floor plan is for illustrative purposes only. It is not drawn to scale. Any measurements, floor areas (including any total floor area), openings and orientation are approximate. No details are guaranteed, they cannot be relied upon for any purpose and they do not form part of any agreement. No liability is taken for any error, omission or misstatement. A party must rely upon its own inspection(s). Powered by www.focalagent.com

#### Lounge 11' 6" x 11' 5" ( 3.51m x 3.48m )

Kitchen 17' 8" x 6' 11" ( 5.38m x 2.11m )

#### Inner Hall

# 11' 9" x 10' 5" ( 3.58m x 3.17m )

#### **Bedroom Two** 10' 1" x 9' 4" ( 3.07m x 2.84m )

## Wetroom

### Agent Note

**Bedroom One** 