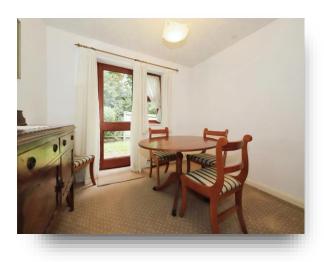

#### Lounge 11' 6" x 11' 5" ( 3.51m x 3.48m )

Kitchen 17' 8" x 6' 11" ( 5.38m x 2.11m )