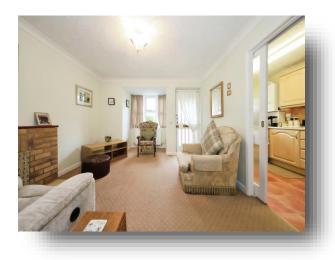

#### Approach

**Entrance Porch** 

#### Lounge 11' 6" x 11' 5" ( 3.51m x 3.48m )

Kitchen 17' 8" x 6' 11" ( 5.38m x 2.11m )

#### Inner Hall