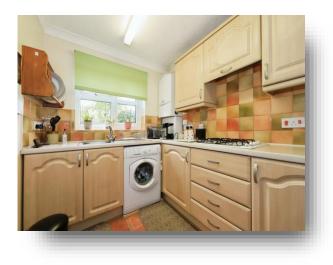

#### Lounge 11' 6" x 11' 5" ( 3.51m x 3.48m )

Kitchen 17' 8" x 6' 11" ( 5.38m x 2.11m )