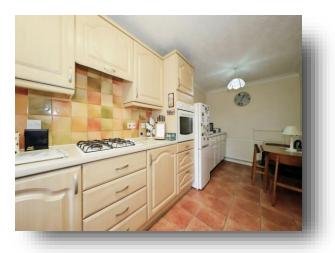

#### Lounge 11' 6" x 11' 5" ( 3.51m x 3.48m )

Kitchen 17' 8" x 6' 11" ( 5.38m x 2.11m )