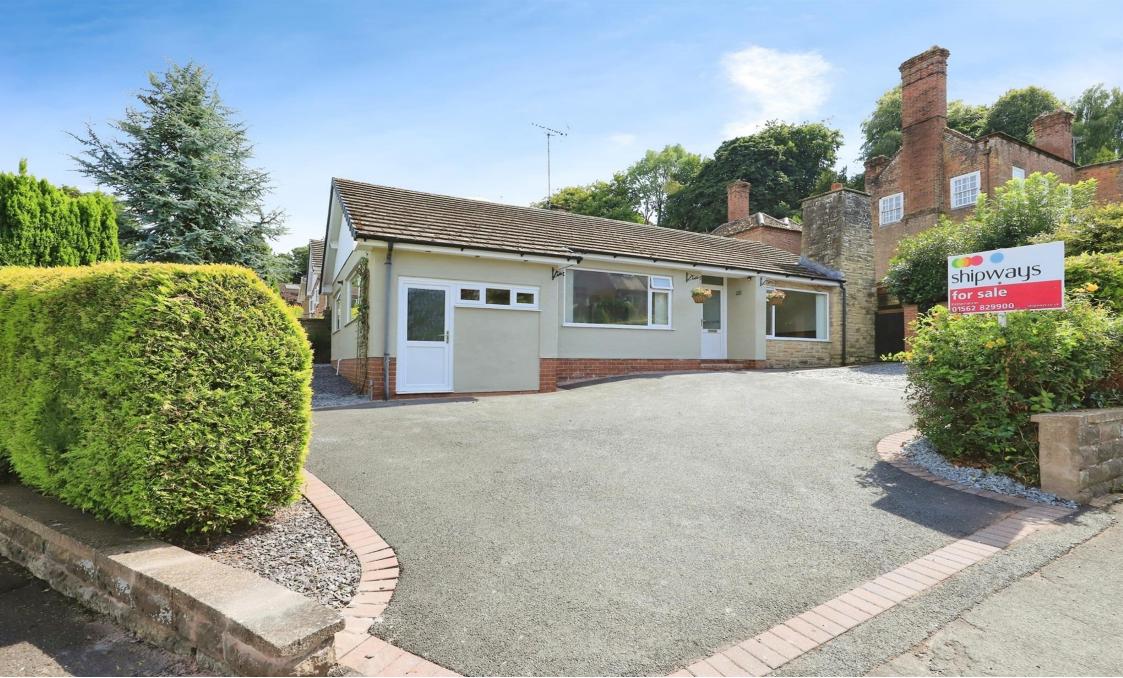

# Park Lane, Bewdley

\*\*\*THREE BEDROOM\*\*\*DETACHED BUNGALOW\*\*\*NO CHAIN\*\*\*FANTASTIC SIZED CORNER PLOT\*\*\*WALKING DISTANCE TO BEWDLEY TOWN CENTRE\*\*\*PLANNING PERMISSION GRANTED AND DRAWINGS FOR EXTENSIONS (ENQUIRE FOR MORE DETAILS)\*\*\*

### Park Lane, Bewdley

- THREE BEDROOM
- DETACHED BUNGALOW
- FANTASTIC SIZED CORNER PLOT
- NO CHAIN
- WALKING DISTANCE TO BEWDLEY TOWN CENTRE

Tenure: Freehold EPC Rating: D

offers over

£425,000