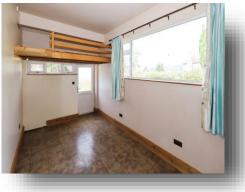

#### Lounge/Diner 23' 11" max x 13' 8" ( 7.29m max x 4.17m )

**Kitchen** 11' 10" x 8' 11" ( 3.61m x 2.72m )

**Bedroom One** 12' 2" x 10' 10" ( 3.71m x 3.30m )

**Bedroom Two** 11' 5" x 9' 5" ( 3.48m x 2.87m )