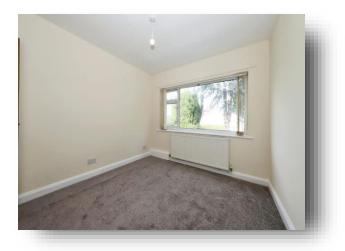

Approach

**Entrance Hall** 

#### Lounge/Diner 23' 11" max x 13' 8" ( 7.29m max x 4.17m )

**Kitchen** 11' 10" x 8' 11" ( 3.61m x 2.72m )

**Bedroom One** 12' 2" x 10' 10" ( 3.71m x 3.30m )

**Bedroom Two** 11' 5" x 9' 5" ( 3.48m x 2.87m )