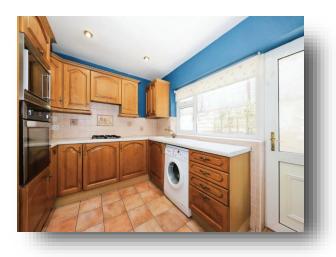

#### Lounge/Diner 23' 11" max x 13' 8" ( 7.29m max x 4.17m )

**Kitchen** 11' 10" x 8' 11" ( 3.61m x 2.72m )

**Bedroom One** 12' 2" x 10' 10" ( 3.71m x 3.30m )

**Bedroom Two** 11' 5" x 9' 5" ( 3.48m x 2.87m )