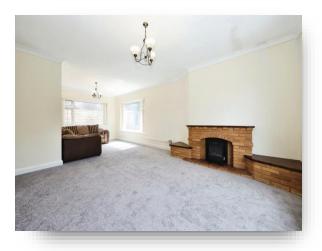

#### Lounge/Diner 23' 11" max x 13' 8" ( 7.29m max x 4.17m )

**Kitchen** 11' 10" x 8' 11" ( 3.61m x 2.72m )

**Bedroom One** 12' 2" x 10' 10" ( 3.71m x 3.30m )

**Bedroom Two** 11' 5" x 9' 5" ( 3.48m x 2.87m )