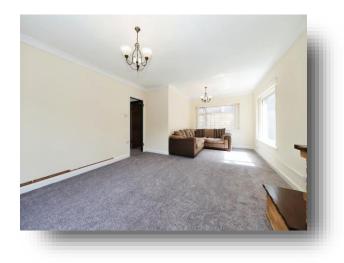

#### Lounge/Diner 23' 11" max x 13' 8" ( 7.29m max x 4.17m )

**Kitchen** 11' 10" x 8' 11" ( 3.61m x 2.72m )

**Bedroom One** 12' 2" x 10' 10" ( 3.71m x 3.30m )

**Bedroom Two** 11' 5" x 9' 5" ( 3.48m x 2.87m )