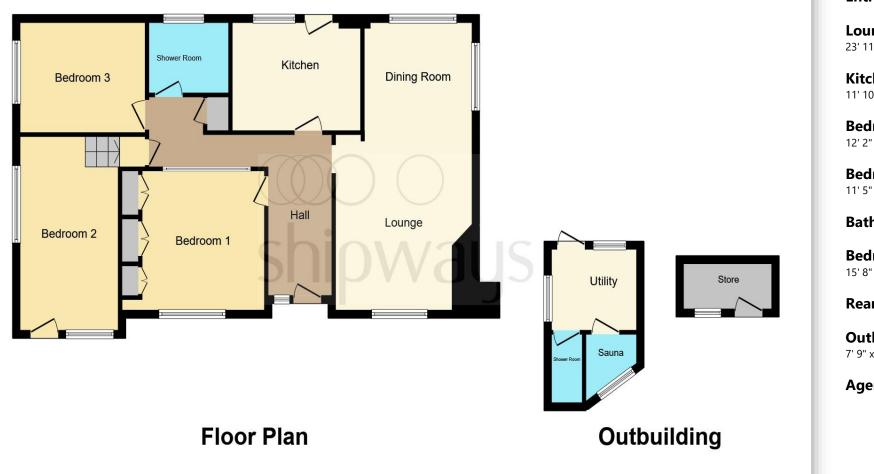

This floor plan is for illustrative purposes only. It is not drawn to scale. Any measurements, floor areas (including any total floor area), openings and orientation are approximate. No details are guaranteed, they cannot be relied upon for any purpose and they do not form part of any agreement. No liability is taken for any error, omission or misstatement. A party must rely upon its own inspection(s). Powered by www.focalagent.com

Approach

**Entrance Hall** 

#### Lounge/Diner 23' 11" max x 13' 8" ( 7.29m max x 4.17m )

**Kitchen** 11' 10" x 8' 11" ( 3.61m x 2.72m )

**Bedroom One** 12' 2" x 10' 10" ( 3.71m x 3.30m )

**Bedroom Two** 11' 5" x 9' 5" ( 3.48m x 2.87m )

#### Bathroom

**Bedroom Three** 15' 8" x 8' 8" ( 4.78m x 2.64m )

**Rear Garden** 

**Outhouse/Sauna** 7' 9" x 6' 10" ( 2.36m x 2.08m )

Agent Note