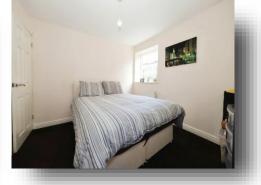

#### Lounge

18' 6" into bay x 11' 4" ( 5.64m into bay x 3.45m )

**Kitchen** 13' 4" x 5' 3" ( 4.06m x 1.60m )

**Bedroom One** 10' 7" x 10' 2" ( 3.23m x 3.10m )

**Bedroom Two** 9' 10" x 9' (3.00m x 2.74m)

Bathroom