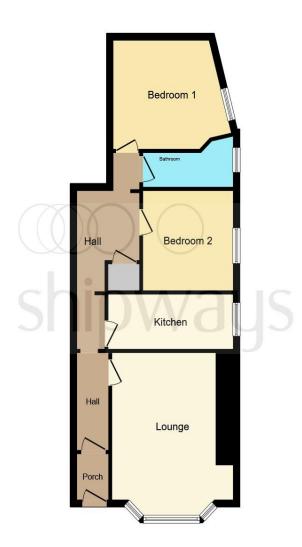

This floor plan is for illustrative purposes only. It is not drawn to scale. Any measurements, floor areas (including any total floor area), openings and orientation are approximate. No details are guaranteed, they cannot be relied upon for any purpose and they do not form part of any agreement. No liability is taken for any error, omission or misstatement. A party must rely upon its own inspection(s). Powered by www.focalagent.com

#### Lounge

18' 6" into bay x 11' 4" ( 5.64m into bay x 3.45m )

**Kitchen** 13' 4" x 5' 3" ( 4.06m x 1.60m )

**Bedroom One** 10' 7" x 10' 2" ( 3.23m x 3.10m )

**Bedroom Two** 9' 10" x 9' (3.00m x 2.74m)

Bathroom