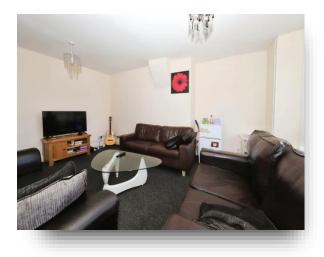

#### Lounge

18' 6" into bay x 11' 4" ( 5.64m into bay x 3.45m )

**Kitchen** 13' 4" x 5' 3" ( 4.06m x 1.60m )

**Bedroom One** 10' 7" x 10' 2" ( 3.23m x 3.10m )

**Bedroom Two** 9' 10" x 9' (3.00m x 2.74m)

Bathroom