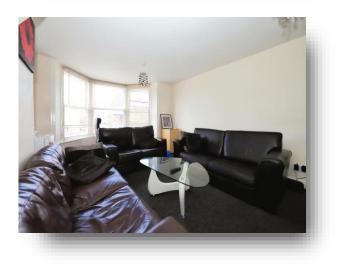

#### Lounge

18' 6" into bay x 11' 4" ( 5.64m into bay x 3.45m )

**Kitchen** 13' 4" x 5' 3" ( 4.06m x 1.60m )

**Bedroom One** 10' 7" x 10' 2" ( 3.23m x 3.10m )

**Bedroom Two** 9' 10" x 9' (3.00m x 2.74m)

Bathroom