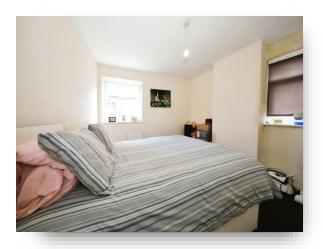

#### Lounge

18' 6" into bay x 11' 4" ( 5.64m into bay x 3.45m )

**Kitchen** 13' 4" x 5' 3" ( 4.06m x 1.60m )

**Bedroom One** 10' 7" x 10' 2" ( 3.23m x 3.10m )

**Bedroom Two** 9' 10" x 9' (3.00m x 2.74m)

Bathroom