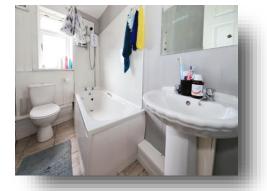

#### Lounge

18' 6" into bay x 11' 4" ( 5.64m into bay x 3.45m )

**Kitchen** 13' 4" x 5' 3" ( 4.06m x 1.60m )

**Bedroom One** 10' 7" x 10' 2" ( 3.23m x 3.10m )

**Bedroom Two** 9' 10" x 9' (3.00m x 2.74m)

Bathroom