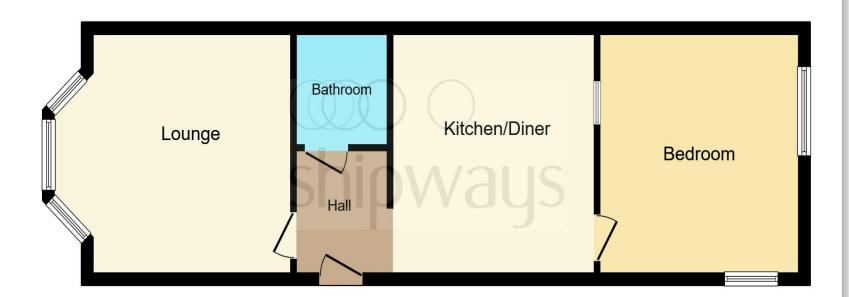

This floor plan is for illustrative purposes only. It is not drawn to scale. Any measurements, floor areas (including any total floor area), openings and orientation are approximate. No details are guaranteed, they cannot be relied upon for any purpose and they do not form part of any agreement. No liability is taken for any error, omission or misstatement. A party must rely upon its own inspection(s). Powered by www.focalagent.com

#### Lounge

13' 3" into bay x 12' 10" max ( 4.04m into bay x 3.91m max )

#### **Bathroom**

## Kitchen/Dining Area

12' 11" max x 11' 10" ( 3.94m max x 3.61m

#### **Bedroom One**

13' 3" max x 11' 9" ( 4.04m max x 3.58m )