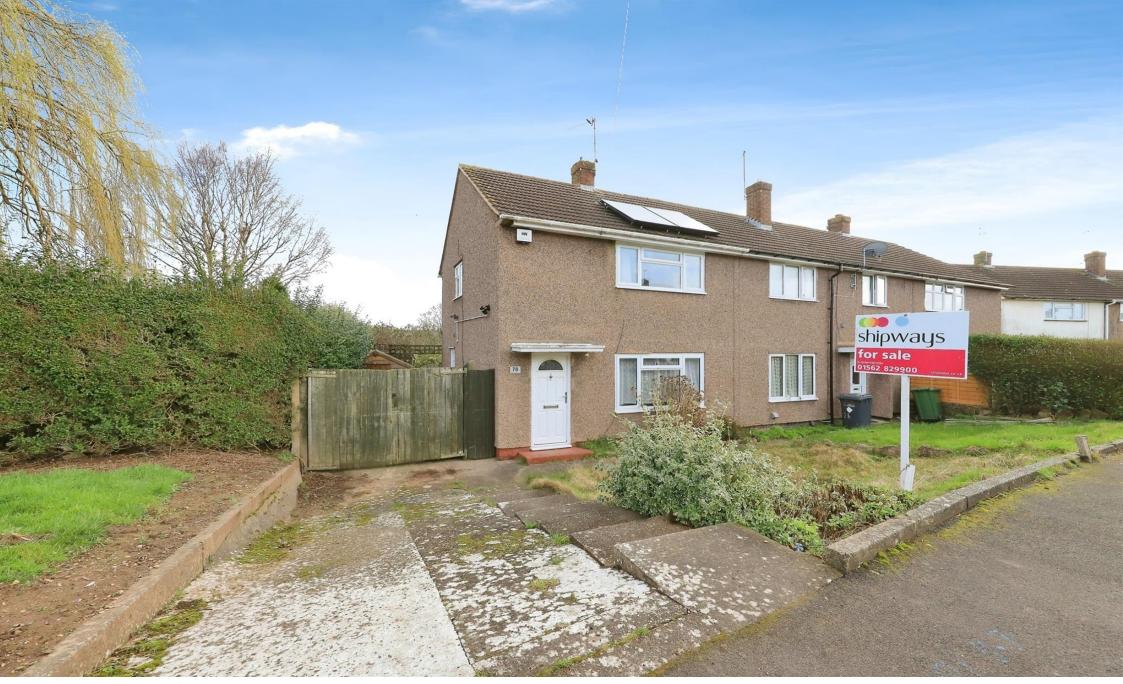

# **Dunclent Crescent, Kidderminster**

\*\*\*TWO BEDROOM\*\*\*PLUS ATTIC\*\*\*END-TERRACED\*\*\*NO CHAIN\*\*\*DOUBLE GLAZED AND GAS CENTRAL HEATING\*\*\*FRONT AND REAR GARDEN\*\*\*

**Entrance Hallway** 

### **Dunclent Crescent, Kidderminster**

- TWO BEDROOM PLUS ATTIC
- **END-TERRACED**
- NO CHAIN
- DOUBLE GLAZED AND GAS CENTRAL HEATING
- SOLAR PANELS

Tenure: Freehold EPC Rating: D

offers over

£180,000

view this property online shipways.co.uk/Property/KMS113731