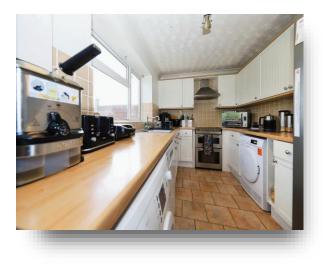

# **Dunclent Crescent, Kidderminster**

\*\*\*TWO BEDROOM\*\*\*PLUS ATTIC\*\*\*END-TERRACED\*\*\*NO CHAIN\*\*\*DOUBLE GLAZED AND GAS CENTRAL HEATING\*\*\*FRONT AND REAR GARDEN\*\*\*

**Entrance Hallway** 