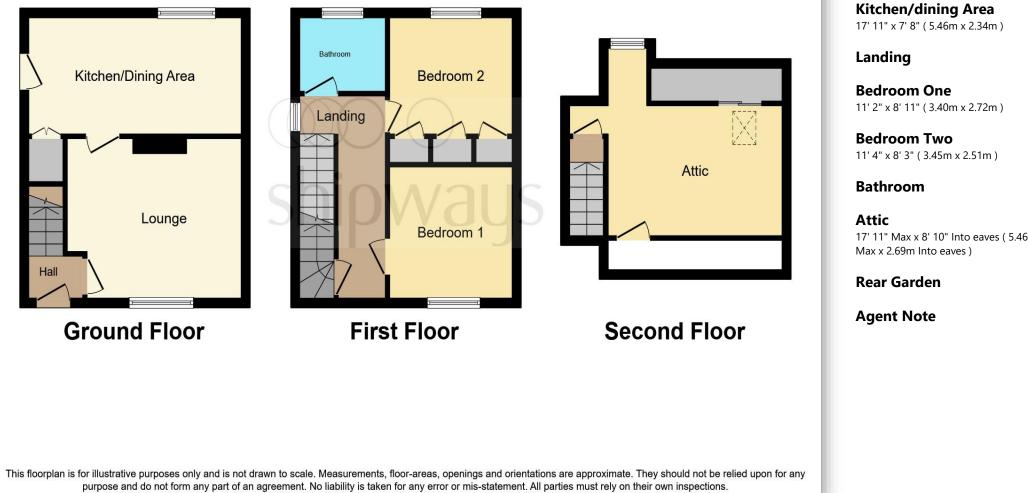

#### Lounge

14' 10" Max x 11' 4" ( 4.52m Max x 3.45m )

17' 11" Max x 8' 10" Into eaves ( 5.46m

Approach