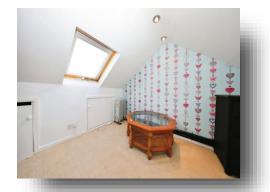

#### Lounge

14' 10" Max x 11' 4" ( 4.52m Max x 3.45m )

17' 11" Max x 8' 10" Into eaves ( 5.46m

Approach