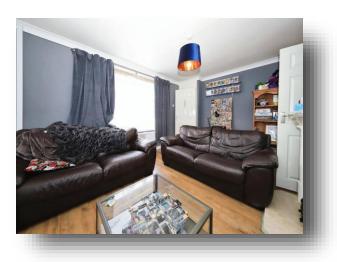

#### Lounge

14' 10" Max x 11' 4" ( 4.52m Max x 3.45m )

17' 11" Max x 8' 10" Into eaves ( 5.46m

Approach