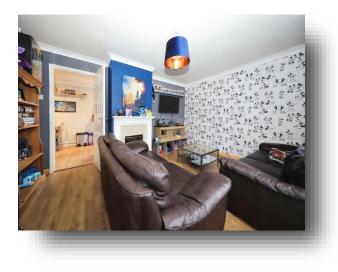

#### Lounge

14' 10" Max x 11' 4" ( 4.52m Max x 3.45m )

17' 11" Max x 8' 10" Into eaves ( 5.46m

Approach