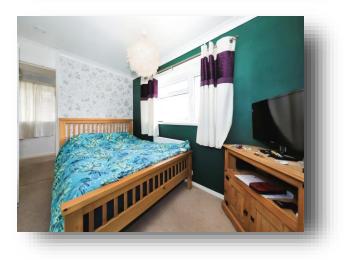

#### Lounge

14' 10" Max x 11' 4" ( 4.52m Max x 3.45m )

17' 11" Max x 8' 10" Into eaves ( 5.46m

Approach