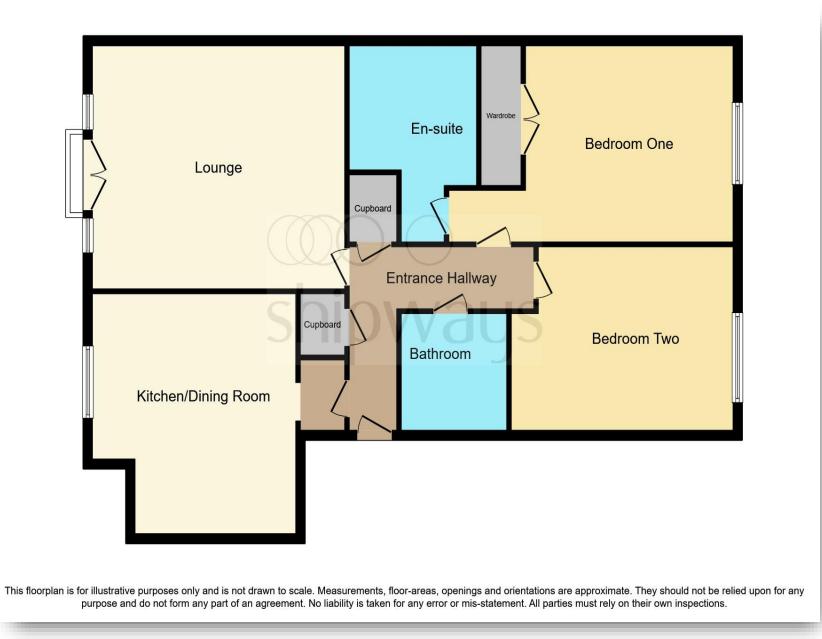

## Stockton House Evergreen Way, Stourport-On-Severn

\*\*\*TWO BEDROOM\*\*\*UPPER FLOOR\*\*\*APARTMENT\*\*\*NO CHAIN\*\*\*DOUBLE GLAZED\*\*\*ALLOCATED PARKING\*\*\*MUST BE VIEWED\*\*\*

Approach Entrance Hallway Kitchen/dining Area Lounge Master Bedroom En-Suite Bedroom Two Bathroom Agents Notes