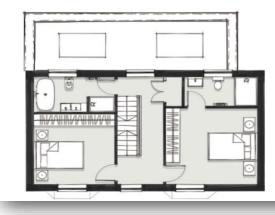

### **About This Home**

Plot 1- 1872 sqft A stunning 4 bedroom town house blending the original features of a traditional Victorian property with modern design & specification. this home benefits from two off road parking spaces

# Rosedale Lonsdale Road, Birmingham

- NEW PRICE\*\* READY TO MOVE INTO
- Approx 1872 sqft of Living Area
- Four Double Bedrooms
- Family Bathroom & Three En- Suite's
- Bespoke Kitchens & Utility by Kensington Kitchens