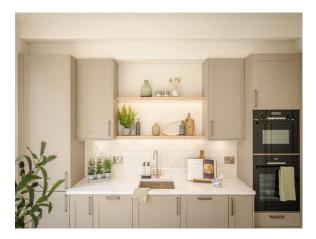

#### Internal

"Style and space plan by Cream & Black "Herringbone hallway "Victorian cornice detailing "Central rose details "Period styles w/c "Period staircase "Feature faceplates "Bespoke kitchens & Utility by Kensington Kitchens "Air source heat pumps "UFH to ground floor areas "Multiple bathrooms "Heatmeiser Smart control heating system

#### Bathroom

Bespoke bathrooms comprising, Cross water Mpro, Hansgrohe, & Duravit sanitaryware.