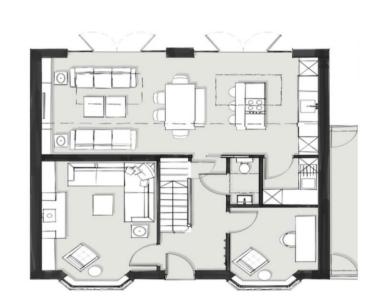

### **About This Home**

Plot 1- 1872 sqft A stunning 4 bedroom town house blending the original features of a traditional Victorian property with modern design & specification. this home benefits from two off road parking spaces

# Rosedale Lonsdale Road, Birmingham

- NEW PRICE\*\* READY TO MOVE INTO
- Approx 1872 sqft of Living Area
- Four Double Bedrooms
- Family Bathroom & Three En- Suite's
- Bespoke Kitchens & Utility by Kensington Kitchens