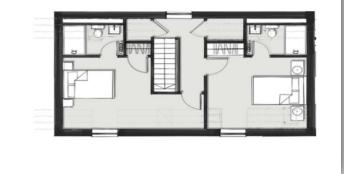

### **About This Home**

Plot 1- 1872 sqft A stunning 4 bedroom town house blending the original features of a traditional Victorian property with modern design & specification. this home benefits from two off road parking spaces

# Rosedale Lonsdale Road, Birmingham

- NEW PRICE\*\* READY TO MOVE INTO
- Approx 1872 sqft of Living Area
- Four Double Bedrooms
- Family Bathroom & Three En- Suite's
- Bespoke Kitchens & Utility by Kensington Kitchens