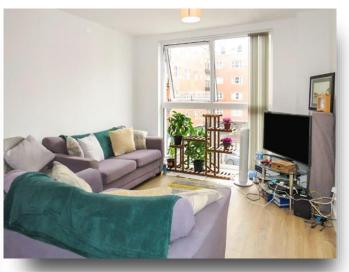

# **Lounge/ Dining Area** 17' x 10' 5" ( 5.18m x 3.17m )

17' x 10' 5" ( 5.18m x 3.17m )
Double glazed window to rear, central heating radiator and TV point. Spotlights to ceiling and laminate flooring.