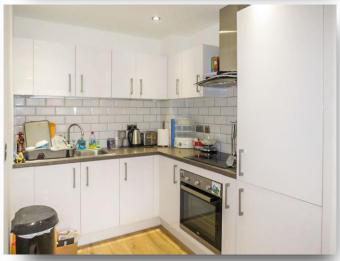

#### Kitchen Area

8' x 6' 7" ( 2.44m x 2.01m ) A range of fitted wall and base units with surfaces over incorporating a stainless-steel sink/drainer with tiling to splash prone areas. Electric oven and hob with hood over. Integrated fridge/freezer and plumbing space for dishwasher. Laminate flooring and spotlights to ceiling.