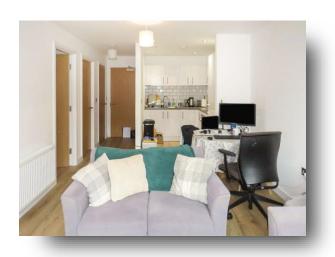

#### Kitchen Area

8' x 6' 7" ( 2.44m x 2.01m ) A range of fitted wall and base units with surfaces over incorporating a stainless-steel sink/drainer with tiling to splash prone areas. Electric oven and hob with hood over. Integrated fridge/freezer and plumbing space for dishwasher. Laminate flooring and spotlights to ceiling.