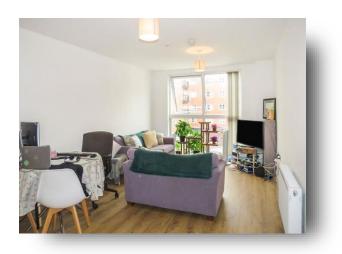

# **Lounge/ Dining Area** 17' x 10' 5" ( 5.18m x 3.17m )

17' x 10' 5" ( 5.18m x 3.17m )
Double glazed window to rear, central heating radiator and TV point. Spotlights to ceiling and laminate flooring.