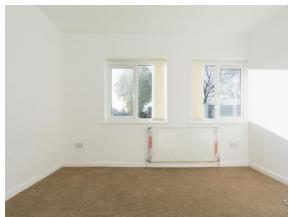

#### Lounge

13' 3" x 11' 11" ( 4.04m x 3.63m )

double glazed window to front, central heating radiator.

#### **Bedroom 1**

12' 8" x 10' 3" ( 3.86m x 3.12m )

double glazed window to front, central heating radiator.

#### **Bedroom 2**

10' 9" x 9' 9" ( 3.28m x 2.97m )

double glazed window to front, central heating radiator.

#### **Bedroom 3**

8' 5" x 7' 9" ( 2.57m x 2.36m )

double glazed window to rear, central heating radiator.