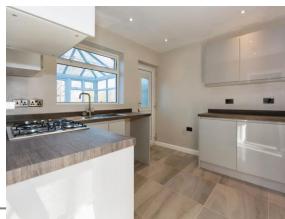

#### **Kitchen**

10' 4" x 8' 10" ( 3.15m x 2.69m )

double glazed window to rear, central heating radiator, sink and drainer unit, range of wall and base units, gas hob, electric oven.