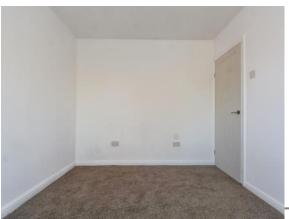

#### **Bedroom 1**

12' 8" x 10' 3" ( 3.86m x 3.12m )

double glazed window to front, central heating radiator.

#### **Bedroom 2**

10' 9" x 9' 9" ( 3.28m x 2.97m )

double glazed window to front, central heating radiator.

#### **Bedroom 3**

8' 5" x 7' 9" ( 2.57m x 2.36m )

double glazed window to rear, central heating radiator.