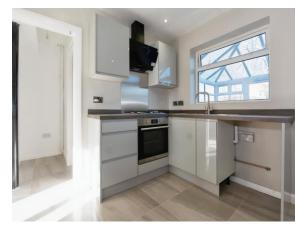

#### **Kitchen**

10' 4" x 8' 10" ( 3.15m x 2.69m )

double glazed window to rear, central heating radiator, sink and drainer unit, range of wall and base units, gas hob, electric oven.