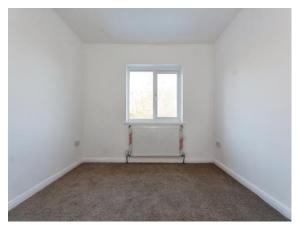

#### **Bedroom 1**

12' 8" x 10' 3" ( 3.86m x 3.12m )

double glazed window to front, central heating radiator.

#### **Bedroom 2**

10' 9" x 9' 9" ( 3.28m x 2.97m )

double glazed window to front, central heating radiator.

#### **Bedroom 3**

8' 5" x 7' 9" ( 2.57m x 2.36m )

double glazed window to rear, central heating radiator.