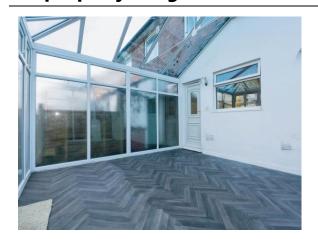

#### Conservatory

13' 11" x 12' 8" ( 4.24m x 3.86m )

double glazed window to rear and side, french doors to rear.