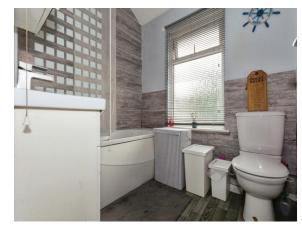

#### **Bathroom**

7' x 5' 11" ( 2.13m x 1.80m )

Double glazed window to rear, w/c, sink basin, bath with shower over.

119 Londonderry Lane, Smethwick, West Midlands, B67 7EQ

**Date:** 31 October 2024 **Property Ref and Version:** HBN111101 - 0002