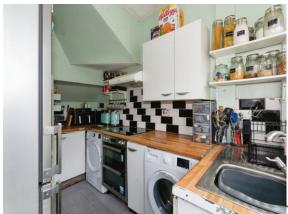

#### **Kitchen**

9' x 6' 8" ( 2.74m x 2.03m )

Double glazed window to rear, wall/base, electric hob/ oven, pluming for washing machine, sink and drainer.

### >> property images

119 Londonderry Lane, Smethwick, West Midlands, B67 7EQ

**Date:** 31 October 2024 **Property Ref and Version:** HBN111101 - 0002