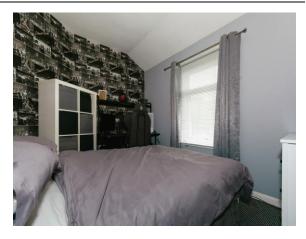

#### **Bedroom One**

14' 10" x 11' 10" ( 4.52m x 3.61m )

Double glazed window to rear, radiator.

#### **Bedroom Two**

12' x 8' 9" ( 3.66m x 2.67m )

Double glazed window to front, radiator.

#### **Bedroom Three**

11' 6" x 8' 10" ( 3.51m x 2.69m )

Double glazed window to rear, radiator.