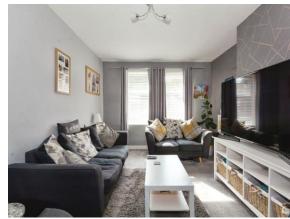

#### Lounge

14' 11" x 11' 10" into breast (4.55m x 3.61m into breast )

Double glazed window to rear, radiator.

## >> property images

**Your Shipways office:** 172 High Street, Harborne, BIRMINGHAM, West Midlands, B17 9PP **T** 0121 427 3264 **E** harborne@shipways.co.uk

119 Londonderry Lane, Smethwick, West Midlands, B67 7EQ