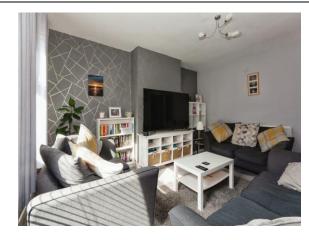

#### Lounge

14' 11" x 11' 10" into breast (4.55m x 3.61m into breast )

Double glazed window to rear, radiator.

## >> property images

**Your Shipways office:** 172 High Street, Harborne, BIRMINGHAM, West Midlands, B17 9PP **T** 0121 427 3264 **E** harborne@shipways.co.uk

119 Londonderry Lane, Smethwick, West Midlands, B67 7EQ