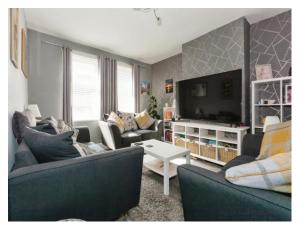

#### Lounge

14' 11" x 11' 10" into breast (4.55m x 3.61m into breast )

Double glazed window to rear, radiator.

## >> property images

**Your Shipways office:** 172 High Street, Harborne, BIRMINGHAM, West Midlands, B17 9PP **T** 0121 427 3264 **E** harborne@shipways.co.uk

119 Londonderry Lane, Smethwick, West Midlands, B67 7EQ

**Date:** 31 October 2024 **Property Ref and Version:** HBN111101 - 0002