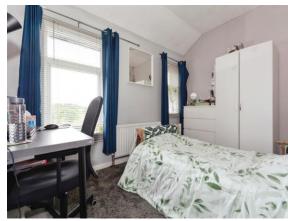

#### **Bedroom One**

14' 10" x 11' 10" ( 4.52m x 3.61m )

Double glazed window to rear, radiator.

#### **Bedroom Two**

12' x 8' 9" ( 3.66m x 2.67m )

Double glazed window to front, radiator.

#### **Bedroom Three**

11' 6" x 8' 10" ( 3.51m x 2.69m )

Double glazed window to rear, radiator.