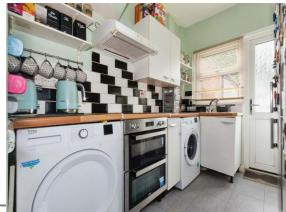

#### **Kitchen**

9' x 6' 8" ( 2.74m x 2.03m )

Double glazed window to rear, wall/base, electric hob/ oven, pluming for washing machine, sink and drainer.

### >> property images

119 Londonderry Lane, Smethwick, West Midlands, B67 7EQ

**Date:** 31 October 2024 **Property Ref and Version:** HBN111101 - 0002