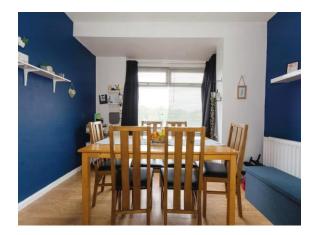

#### **Dining Room**

11' 10" x 11' 6" ( 3.61m x 3.51m )

Double glazed window to front, radiator.

### >> property images

119 Londonderry Lane, Smethwick, West Midlands, B67 7EQ

**Date:** 31 October 2024 **Property Ref and Version:** HBN111101 - 0002