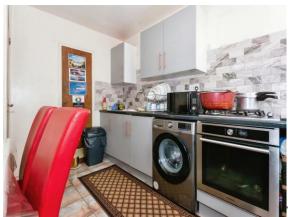

#### Kitchen/ Diner

10' x 11' 9" ( 3.05m x 3.58m )

Double glazed window to front, wall and base units, sink/drainer, gas hob, electric oven, plumbing for washing machine and central heating radiator.

## >> property images

16 Shepherds Gardens, Birmingham, West Midlands, B15 1HB

**Date:** 25 November 2024 **Property Ref and Version:** HBN110990 - 0007