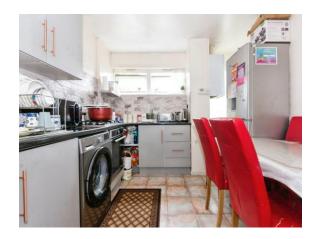

#### Kitchen/ Diner

10' x 11' 9" ( 3.05m x 3.58m )

Double glazed window to front, wall and base units, sink/drainer, gas hob, electric oven, plumbing for washing machine and central heating radiator.

## >> property images

**Your Shipways office:** 172 High Street, Harborne, BIRMINGHAM, West Midlands, B17 9PP **T** 0121 427 3264 **E** harborne@shipways.co.uk

16 Shepherds Gardens, Birmingham, West Midlands, B15 1HB

**Date:** 25 November 2024 **Property Ref and Version:** HBN110990 - 0007