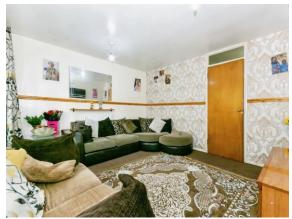

#### Lounge

13' 4" x 12' 3" ( 4.06m x 3.73m )

Double glazed window to rear and central heating radiator.

## >> property images

**Your Shipways office:** 172 High Street, Harborne, BIRMINGHAM, West Midlands, B17 9PP **T** 0121 427 3264 **E** harborne@shipways.co.uk

16 Shepherds Gardens, Birmingham, West Midlands, B15 1HB

**Date:** 25 November 2024 **Property Ref and Version:** HBN110990 - 0007