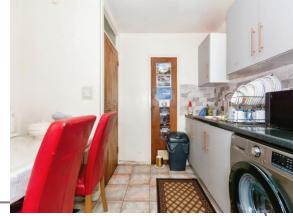

#### Kitchen/ Diner

10' x 11' 9" ( 3.05m x 3.58m )

Double glazed window to front, wall and base units, sink/drainer, gas hob, electric oven, plumbing for washing machine and central heating radiator.

## >> property images

16 Shepherds Gardens, Birmingham, West Midlands, B15 1HB

**Date:** 25 November 2024 **Property Ref and Version:** HBN110990 - 0007