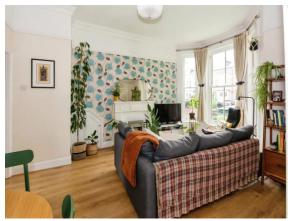

#### Lounge

13' 1" x 17' (3.99m x 5.18m)

Double glazed sash bay window to front, central heating radiator and electric fire with feature surround.