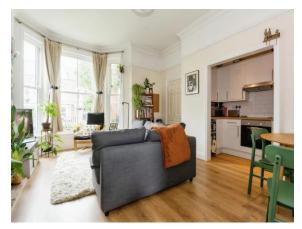

#### Lounge

13' 1" x 17' (3.99m x 5.18m)

Double glazed sash bay window to front, central heating radiator and electric fire with feature surround.