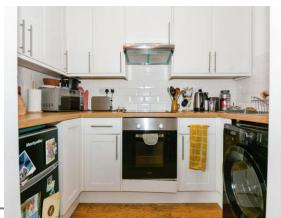

#### Kitchen

Wall and base units, sink/drainer, electric hob, electric oven, extractor hood and plumbing for washing machine.