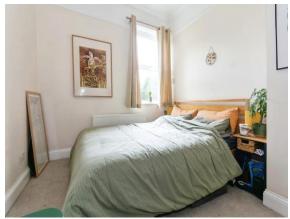

#### **Bedroom One**

9' 1" x 13' 7" ( 2.77m x 4.14m )

Double glazed window to rear and central heating radiator.

#### **Bedroom Two**

7' 8" x 9' 8" ( 2.34m x 2.95m )

Double glazed window to rear and central heating radiator.