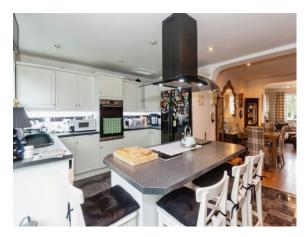

#### Kitchen/ Diner

15' 2" x 11' 9" ( 4.62m x 3.58m )

Double glazed window to rear, wall and base units, roll top surfaces, sink and drainer, electric hob, extractor hood, electric ovens, dishwasher, patio doors and radiator.