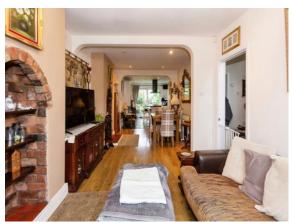

#### Lounge Area

10' 11" x 10' 3" ( 3.33m x 3.12m )

Double glazed window to front, radiator and ceiling light point.

#### **Dining Area**

10' 11" x 9' 11" ( 3.33m x 3.02m )

Electric Fire, radiator and ceiling light point.