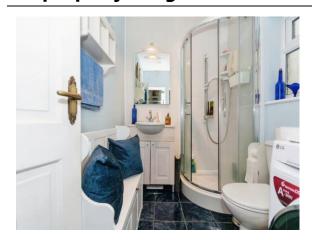

#### **Shower Room**

Double glazed window to side, low level w/c, sink, shower cubicle and radiator.