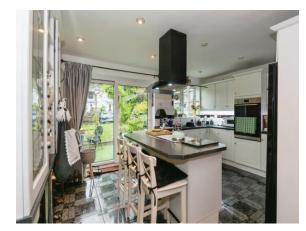

#### Kitchen/ Diner

15' 2" x 11' 9" ( 4.62m x 3.58m )

Double glazed window to rear, wall and base units, roll top surfaces, sink and drainer, electric hob, extractor hood, electric ovens, dishwasher, patio doors and radiator.