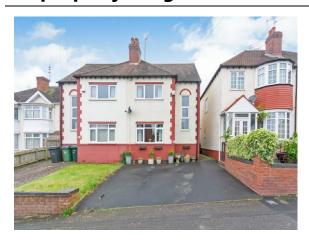

38 Woodgreen Road, Oldbury, West Midlands, B68 0DF

Date: 10 December 2024 Property Ref and Version: HBN110904 - 0011

### >> short description

TRADITIONAL SEMI - DETACHED \*\*\*\* WELL PRESENTED THROUGHOUT \*\*\*\* OPEN PLAN LIVING, DINING AND KITCHEN AREA\*\*\*\* BEAUTIFULLY PRESENTED REAR GARDEN \*\*\*\* DRIVEWAY TO THE FRONT \*\*\* DOWNSTAIRS SHOWER ROOM \*\*\*\* TWO DOUBLE BEDROOMS \*\*\*\* FAMILY BATHROOM TO THE FIRST FLOOR

## >> long description

What a wonderful property!! A traditional Two bedroom Semi Detached home, situated in the popular area of Oldbury, walking distance of the main Hagley Road, close to shops and transport links into Birmingham City Centre. The Property comprises in more detail: Driveway to the Front, Entrance hallway, Lounge, Dining and Kitchen area all open plan, giving a great living area, shower room to the ground floor, beautiful, good sized rear gardens, and two double bedrooms and family bathroom to the first floor. There is room to extend on this property to the rear (subject to planning)