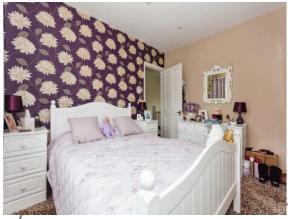

#### **Bedroom One**

10' 3" x 10' 11" ( 3.12m x 3.33m )

Double glazed window to front, radiator and ceiling light point.

#### **Bedroom Two**

10' 3" x 11' (3.12m x 3.35m)

Double glazed window to rear, radiator and ceiling light point.