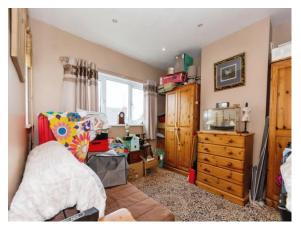

#### **Bedroom One**

10' 3" x 10' 11" ( 3.12m x 3.33m )

Double glazed window to front, radiator and ceiling light point.

#### **Bedroom Two**

10' 3" x 11' (3.12m x 3.35m)

Double glazed window to rear, radiator and ceiling light point.