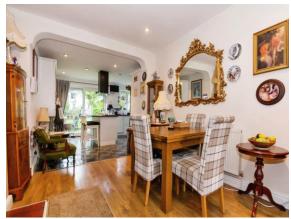

#### **Dining Area**

10' 11" x 9' 11" ( 3.33m x 3.02m )

Electric Fire, radiator and ceiling light point.