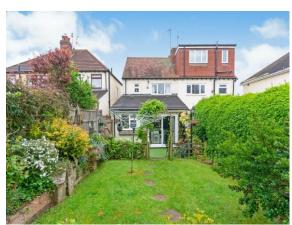

#### Rear Garden

Lawn patio and astroturf.

38 Woodgreen Road, Oldbury, West Midlands, B68 0DF

**Date:** 10 December 2024 **Property Ref and Version:** HBN110904 - 0011