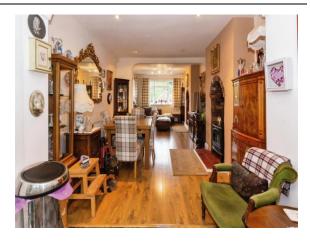

#### Lounge Area

10' 11" x 10' 3" ( 3.33m x 3.12m )

Double glazed window to front, radiator and ceiling light point.

#### **Dining Area**

10' 11" x 9' 11" ( 3.33m x 3.02m )

Electric Fire, radiator and ceiling light point.