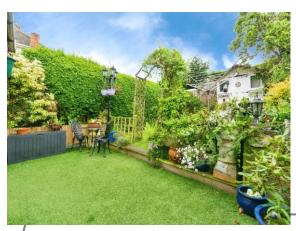

#### Rear Garden

Lawn patio and astroturf.

38 Woodgreen Road, Oldbury, West Midlands, B68 0DF

**Date:** 10 December 2024 **Property Ref and Version:** HBN110904 - 0011