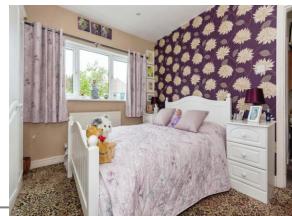

#### **Bedroom One**

10' 3" x 10' 11" ( 3.12m x 3.33m )

Double glazed window to front, radiator and ceiling light point.

#### **Bedroom Two**

10' 3" x 11' (3.12m x 3.35m)

Double glazed window to rear, radiator and ceiling light point.