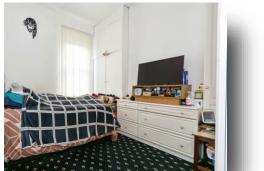

#### **Bedroom One**

11' 2" x 11' 2" ( 3.40m x 3.40m ) Double glazed window to front aspect and central heating radiator.

**Bedroom Two** 11' 2" x 8' 2" ( 3.40m x 2.49m ) Double glazed window to rear aspect and central

heating radiator.

#### **Bedroom Three**

10' 8" x 6' (  $3.25m\ x\ 1.83m$  ) Double glazed window to rear aspect and central heating radiator.