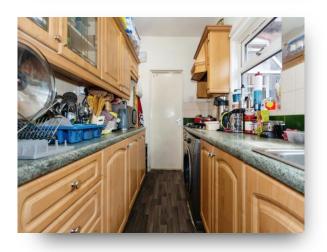

#### Kitchen

10' 8" x 6' (3.25m x 1.83m) Double glazed window to side aspect, fitted kitchen with a range of wall and base units with work surfaces over, stainless steel sink/drainer, gas hob and electric oven, plumbing for washing machine, space for fridge freezer, wall mounted boiler and door to lobby.