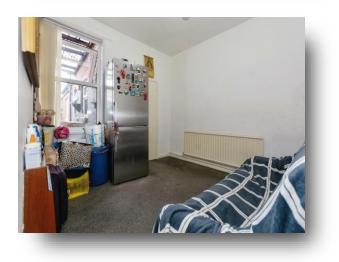

#### Kitchen

10' 8" x 6' (3.25m x 1.83m) Double glazed window to side aspect, fitted kitchen with a range of wall and base units with work surfaces over, stainless steel sink/drainer, gas hob and electric oven, plumbing for washing machine, space for fridge freezer, wall mounted boiler and door to lobby.