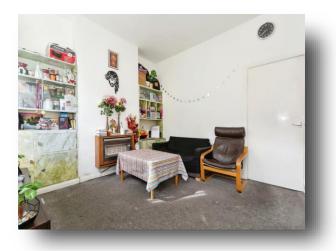

#### **Rear Reception Room**

14' 2" x 11' 2" (4.32m x 3.40m) Double glazed widow to rear aspect, gas fire and central heating radiator.