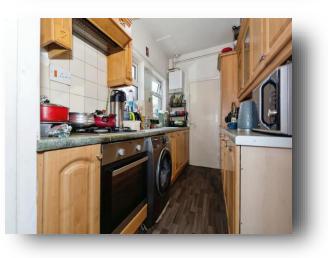

#### Kitchen

10' 8" x 6' (3.25m x 1.83m) Double glazed window to side aspect, fitted kitchen with a range of wall and base units with work surfaces over, stainless steel sink/drainer, gas hob and electric oven, plumbing for washing machine, space for fridge freezer, wall mounted boiler and door to lobby.