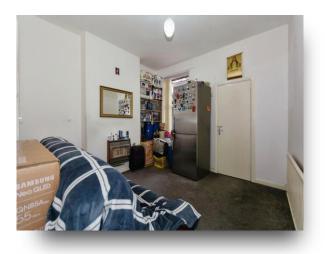

#### **Bedroom One**

11' 2" x 11' 2" ( 3.40m x 3.40m ) Double glazed window to front aspect and central heating radiator.

**Bedroom Two** 11' 2" x 8' 2" ( 3.40m x 2.49m ) Double glazed window to rear aspect and central

heating radiator.

#### **Bedroom Three**

10' 8" x 6' (  $3.25m\ x\ 1.83m$  ) Double glazed window to rear aspect and central heating radiator.