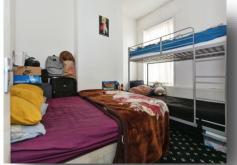

#### **Bedroom One**

11' 2" x 11' 2" ( 3.40m x 3.40m ) Double glazed window to front aspect and central heating radiator.

**Bedroom Two** 11' 2" x 8' 2" ( 3.40m x 2.49m ) Double glazed window to rear aspect and central

heating radiator.