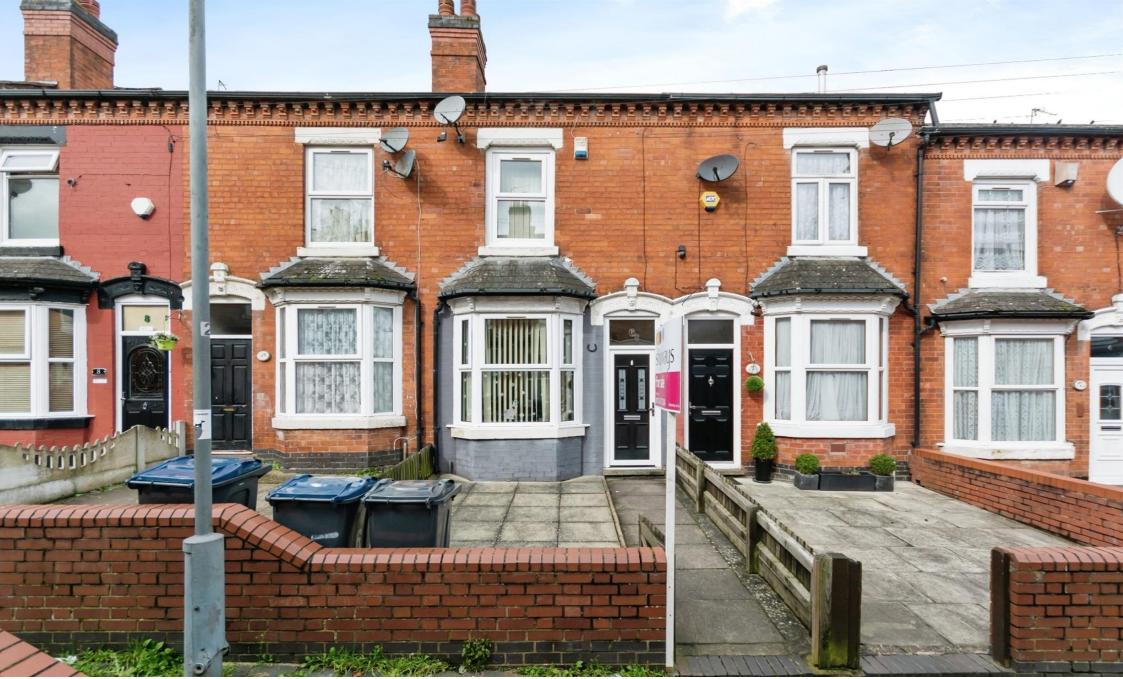

## Tintern Villas, Birmingham

\*\* THREE BEDROOM VICTORIAN TERRACED PROPERTY \*\* FRONT RECEPTION ROOM \*\* REAR RECEPTION ROOM \*\* FITTED KITCHEN \*\* BATHROOM \*\* YARD AREA \*\* GARAGE \*\* CLOSE TO LOCAL AMENITIES \*\* GREAT TRANSPORT LINKS \*\* IDEAL FIRST TIME BUYERS PROPERTY OR GREAT FAMILY HOME \*\*

**Agent Note** The council tax band is A.

**Front Garden** Paved fore garden with low wall boundary.

**Front Reception Room** 13' 2" x 11' 2" (4.01m x 3.40m) Double glazed bay window to front aspect, gas fire and central heating radiator.