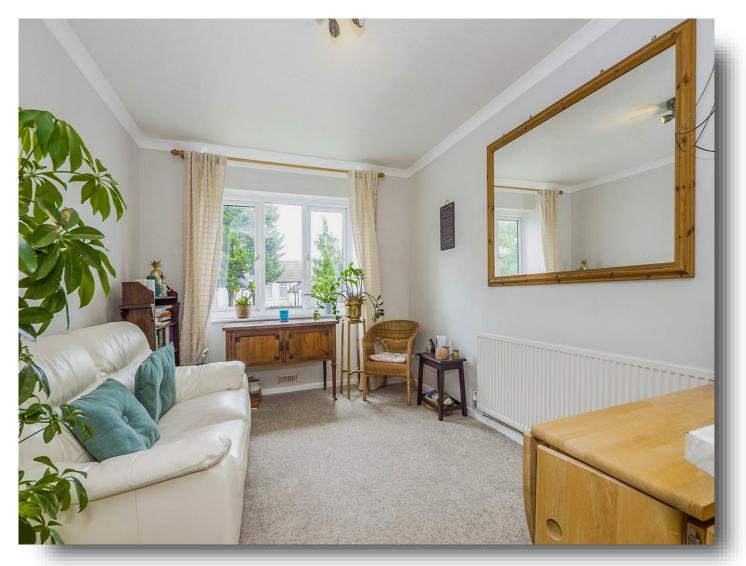

## Lounge

19' 2" max x 9' 4" max ( 5.84m max x 2.84m max ) Radiator, open plan kitchen and living room. Double glazed windows to rear, television point and cove ceiling.