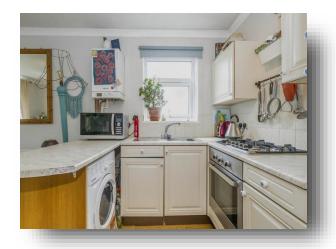

#### Kitchen

19' 2" max x 9' 4" max ( 5.84m max x 2.84m max ) wall and base unit, sink and drainer with splash back tiles, double glazed windows to side and oven with hobs. Space for a fridge freezer, also is fitted with a boiler and has wood effect flooring