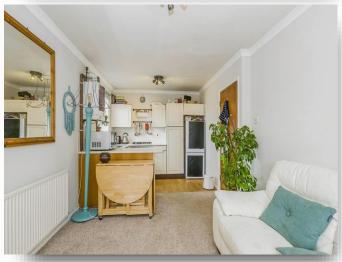

## Lounge

19' 2" max x 9' 4" max ( 5.84m max x 2.84m max ) Radiator, open plan kitchen and living room. Double glazed windows to rear, television point and cove ceiling.