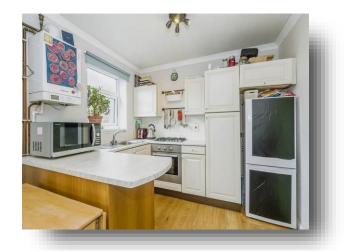

#### Kitchen

19' 2" max x 9' 4" max ( 5.84m max x 2.84m max ) wall and base unit, sink and drainer with splash back tiles, double glazed windows to side and oven with hobs. Space for a fridge freezer, also is fitted with a boiler and has wood effect flooring