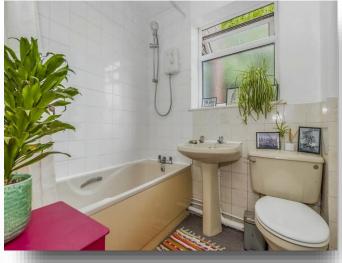

#### **Bathroom**

6' 5" max x 5' 5" max ( 1.96m max x 1.65m max )
Panel bath with electric shower, wash and hand basin, wc, partially tiled wall and a mirrored vanity cabinet. Radiator and double glazed window to side.