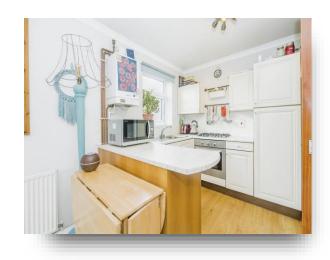

#### Kitchen

19' 2" max x 9' 4" max ( 5.84m max x 2.84m max ) wall and base unit, sink and drainer with splash back tiles, double glazed windows to side and oven with hobs. Space for a fridge freezer, also is fitted with a boiler and has wood effect flooring