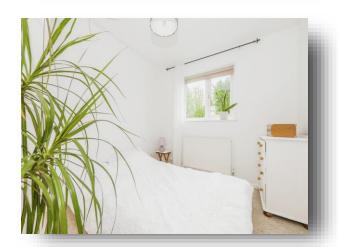

#### **Bedroom One**

8' 4" max x 10' 11" max ( 2.54m max x 3.33m max ) Radiator, double glazed window and fitted wardrobes.

#### **Bedroom Two**

10' 5" max x 7' 7" max ( 3.17m max x 2.31m max ) Double glazed windows, radiator and fitted wardrobes.