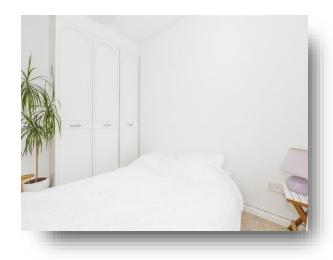

#### **Bedroom One**

8' 4" max x 10' 11" max ( 2.54m max x 3.33m max ) Radiator, double glazed window and fitted wardrobes.

#### **Bedroom Two**

10' 5" max x 7' 7" max ( 3.17m max x 2.31m max ) Double glazed windows, radiator and fitted wardrobes.