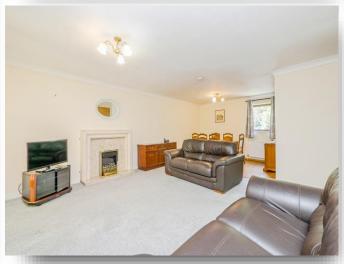

### **Lounge / Dining Room**

16' 1" max x 24' 9" max ( 4.90m max x 7.54m max )
Double glazed patio doors with access to balcony.
Double glazed window to rear, Partially carpeted and partially laminated flooring. TV point, Electric point, Internet point, Electric fire place, Gas Radiator.