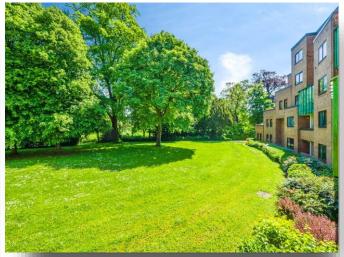

#### **Bedroom One**

8' 9" max x 9' 5" max ( 2.67m max x 2.87m max ) Large double window overlooking communal garden, Built in wardrobe, Carpeted flooring, Electric points, Gas radiators.

#### **Bedroom Two**

8' 3" max x 10' 5" max ( 2.51m max x 3.17m max ) Window overlooking communal gardens, Gas radiator, Carpeted flooring, Electric point