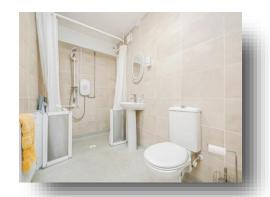

#### Bathroom

8' 6" max x 5' 4" max ( 2.59m max x 1.63m max ) WC, Wash hand basin, Adapted shower, Tiled walls, Gas radiator