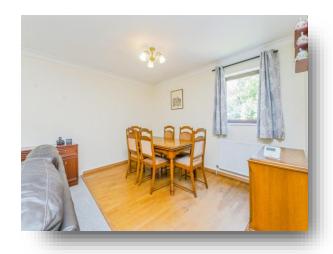

### **Lounge / Dining Room**

16' 1" max x 24' 9" max ( 4.90m max x 7.54m max )
Double glazed patio doors with access to balcony.
Double glazed window to rear, Partially carpeted and partially laminated flooring. TV point, Electric point, Internet point, Electric fire place, Gas Radiator.