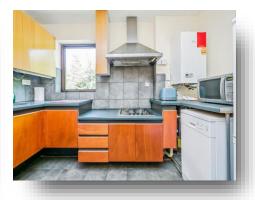

#### Kitchen

10' 4" max x 7' 4" max ( 3.15m max x 2.24m max ) Tiled flooring, Partially tiled wall, Gas hob and oven, Extractor fan, Gas radiator, wall and base units, Double glazed window to rear, Plumbed for dishwasher and washing machine.