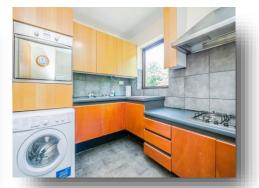

#### Kitchen

10' 4" max x 7' 4" max ( 3.15m max x 2.24m max ) Tiled flooring, Partially tiled wall, Gas hob and oven, Extractor fan, Gas radiator, wall and base units, Double glazed window to rear, Plumbed for dishwasher and washing machine.