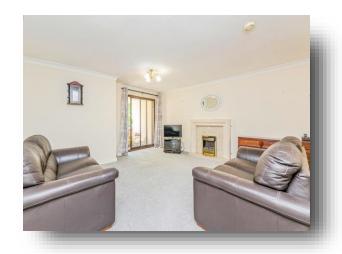

### **Lounge / Dining Room**

16' 1" max x 24' 9" max ( 4.90m max x 7.54m max )
Double glazed patio doors with access to balcony.
Double glazed window to rear, Partially carpeted and partially laminated flooring. TV point, Electric point, Internet point, Electric fire place, Gas Radiator.