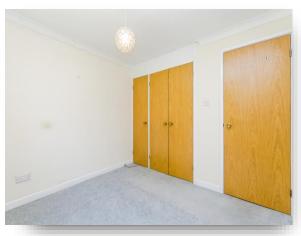

#### **Bedroom One**

8' 9" max x 9' 5" max ( 2.67m max x 2.87m max ) Large double window overlooking communal garden, Built in wardrobe, Carpeted flooring, Electric points, Gas radiators.

#### **Bedroom Two**

8' 3" max x 10' 5" max ( 2.51m max x 3.17m max ) Window overlooking communal gardens, Gas radiator, Carpeted flooring, Electric point