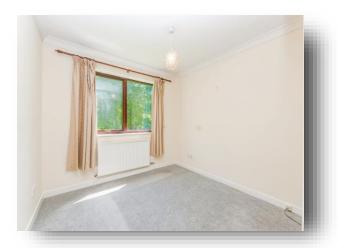

#### **Bedroom One**

8' 9" max x 9' 5" max ( 2.67m max x 2.87m max ) Large double window overlooking communal garden, Built in wardrobe, Carpeted flooring, Electric points, Gas radiators.

#### **Bedroom Two**

8' 3" max x 10' 5" max ( 2.51m max x 3.17m max ) Window overlooking communal gardens, Gas radiator, Carpeted flooring, Electric point