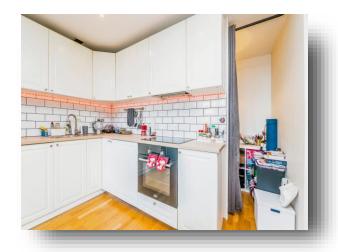

#### **Kitchen**

8' 1" max x 8' 1" max ( 2.46m max x 2.46m max ) Modern kitchen, wall & base units, integrated oven, fridge freezer & hob, extractor fan and partially tiled.