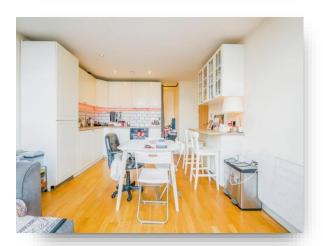

#### **Kitchen**

8' 1" max x 8' 1" max ( 2.46m max x 2.46m max ) Modern kitchen, wall & base units, integrated oven, fridge freezer & hob, extractor fan and partially tiled.

### **Additional Room**

10' 2" max x 4' 9" max ( 3.10m max x 1.45m max ) Full lighting and electric point.