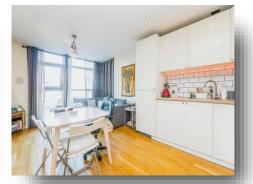

#### **Kitchen**

8' 1" max x 8' 1" max ( 2.46m max x 2.46m max ) Modern kitchen, wall & base units, integrated oven, fridge freezer & hob, extractor fan and partially tiled.