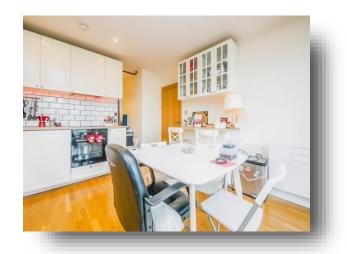

#### **Kitchen**

8' 1" max x 8' 1" max ( 2.46m max x 2.46m max ) Modern kitchen, wall & base units, integrated oven, fridge freezer & hob, extractor fan and partially tiled.

### **Additional Room**

10' 2" max x 4' 9" max ( 3.10m max x 1.45m max ) Full lighting and electric point.