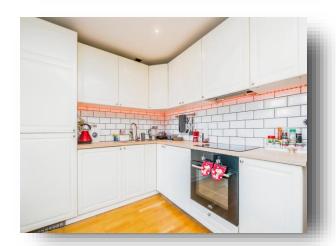

#### **Kitchen**

8' 1" max x 8' 1" max ( 2.46m max x 2.46m max ) Modern kitchen, wall & base units, integrated oven, fridge freezer & hob, extractor fan and partially tiled.