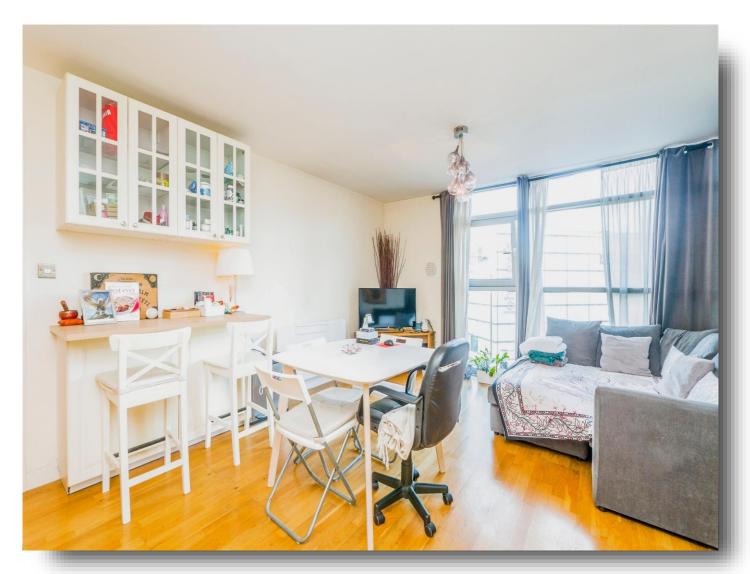

#### **Entrance Hall**

9' 5" max x 3' 5" max ( 2.87m max x 1.04m max ) Hard wood flooring, Intercom System and access to all rooms.

## Lounge

12' 5" max x 17' 2" max ( 3.78m max x 5.23m max )
Wrap around double glazed window overlooking
Cardiff City Centre, hard wood flooring, TV point,
electric point, electric radiator and breakfast bar.

#### **Kitchen**

8' 1" max x 8' 1" max ( 2.46m max x 2.46m max ) Modern kitchen, wall & base units, integrated oven, fridge freezer & hob, extractor fan and partially tiled.

### **Additional Room**

10' 2" max x 4' 9" max ( 3.10m max x 1.45m max ) Full lighting and electric point.

#### **Bedroom**

10' 4" max x 12' 3" max ( 3.15m max x 3.73m max ) Two double glazed windows overlooking Cardiff City Centre, built in wardrobe, electric & TV points.