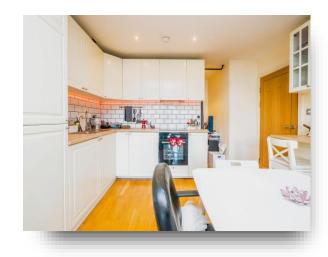

#### **Kitchen**

8' 1" max x 8' 1" max ( 2.46m max x 2.46m max ) Modern kitchen, wall & base units, integrated oven, fridge freezer & hob, extractor fan and partially tiled.