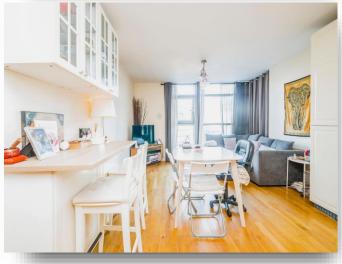

## Lounge

12' 5" max x 17' 2" max ( 3.78m max x 5.23m max )
Wrap around double glazed window overlooking
Cardiff City Centre, hard wood flooring, TV point,
electric point, electric radiator and breakfast bar.

#### **Kitchen**

8' 1" max x 8' 1" max ( 2.46m max x 2.46m max ) Modern kitchen, wall & base units, integrated oven, fridge freezer & hob, extractor fan and partially tiled.

### **Additional Room**

10' 2" max x 4' 9" max ( 3.10m max x 1.45m max ) Full lighting and electric point.