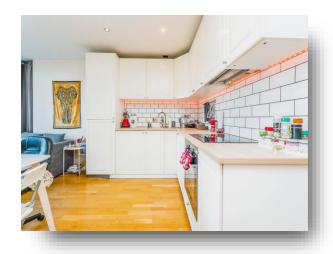

#### **Kitchen**

8' 1" max x 8' 1" max ( 2.46m max x 2.46m max ) Modern kitchen, wall & base units, integrated oven, fridge freezer & hob, extractor fan and partially tiled.