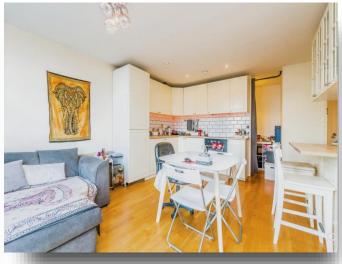

## Lounge

12' 5" max x 17' 2" max ( 3.78m max x 5.23m max )
Wrap around double glazed window overlooking
Cardiff City Centre, hard wood flooring, TV point,
electric point, electric radiator and breakfast bar.

#### **Kitchen**

8' 1" max x 8' 1" max ( 2.46m max x 2.46m max ) Modern kitchen, wall & base units, integrated oven, fridge freezer & hob, extractor fan and partially tiled.