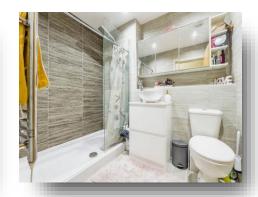

#### **Bathroom**

5' 7" max x 6' 3" max ( 1.70m max x 1.91m max ) Newly renovated, walk in shower, wash hand basin, WC and heated towel rail.