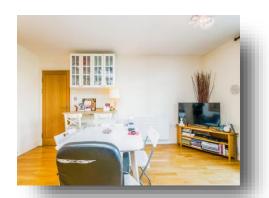

## Lounge

12' 5" max x 17' 2" max ( 3.78m max x 5.23m max )
Wrap around double glazed window overlooking
Cardiff City Centre, hard wood flooring, TV point,
electric point, electric radiator and breakfast bar.