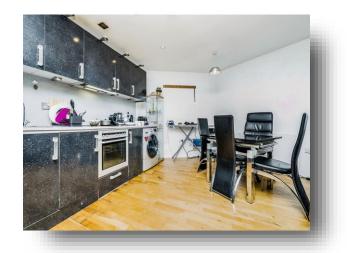

## **Open Plan Lounge / Kitchen**

21' 2" max x 13' 9" max ( 6.45m max x 4.19m max ) Wooden flooring, radiator, television point, inset light.

Plumbing for washing machine, integral oven and hob, extractor hood, sink and drainer, wall and base unit.