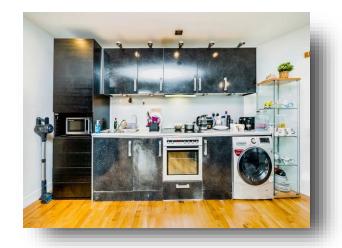

## **Open Plan Lounge / Kitchen**

21' 2" max x 13' 9" max ( 6.45m max x 4.19m max ) Wooden flooring, radiator, television point, inset light.

Plumbing for washing machine, integral oven and hob, extractor hood, sink and drainer, wall and base unit.