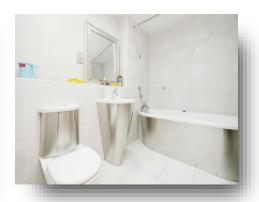

#### **Bathroom**

8' 1"  $\max x$  6' 4"  $\max (2.46m \max x 1.93m \max)$ Panel bath, wash hand basin, extractor fan, tiled floor, wc, heated towel rail.