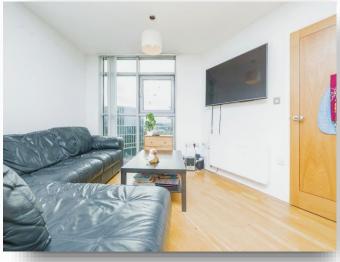

## **Open Plan Lounge / Kitchen**

21' 2" max x 13' 9" max ( 6.45m max x 4.19m max ) Wooden flooring, radiator, television point, inset light.

Plumbing for washing machine, integral oven and hob, extractor hood, sink and drainer, wall and base unit.