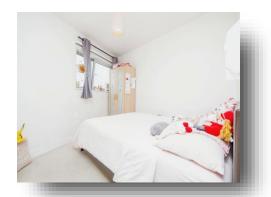

### **Bedroom Two**

9' 4" max x 9' 1" max ( 2.84m max x 2.77m max ) Radiator, double glazed window with partial views of Cardiff Bay