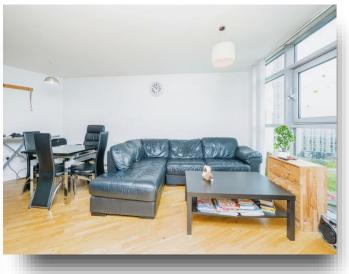

## **Open Plan Lounge / Kitchen**

21' 2" max x 13' 9" max ( 6.45m max x 4.19m max ) Wooden flooring, radiator, television point, inset light.

Plumbing for washing machine, integral oven and hob, extractor hood, sink and drainer, wall and base unit.