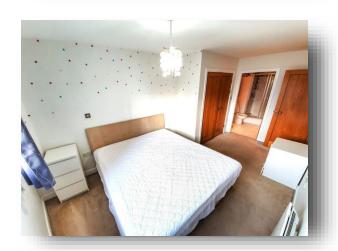

### **Bedroom Two**

9' 4" max x 9' 1" max ( 2.84m max x 2.77m max ) Radiator, double glazed window with partial views of Cardiff Bay