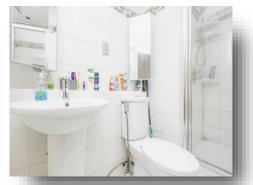

#### **En-Suite**

8' 1" max x 5' 7" max ( 2.46m max x 1.70m max ) Fully tiled, heated towel rail, double shower cubicle, wc, two wall mirrors