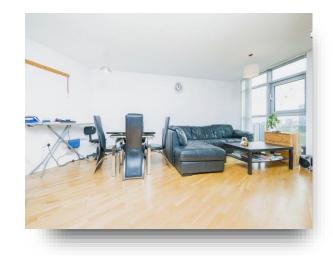

## **Open Plan Lounge / Kitchen**

21' 2" max x 13' 9" max ( 6.45m max x 4.19m max ) Wooden flooring, radiator, television point, inset light.

Plumbing for washing machine, integral oven and hob, extractor hood, sink and drainer, wall and base unit.