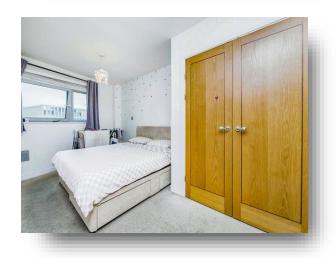

#### **Bedroom One**

15' 6" max x 8' 9" max ( 4.72m max x 2.67m max ) Radiator, partial views of Cardiff Bay, television point, double glazed window, built in wardrobe.

#### **En-Suite**

8' 1" max x 5' 7" max ( 2.46m max x 1.70m max ) Fully tiled, heated towel rail, double shower cubicle, wc, two wall mirrors