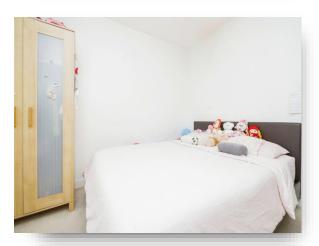

#### **Bedroom One**

15' 6" max x 8' 9" max ( 4.72m max x 2.67m max ) Radiator, partial views of Cardiff Bay, television point, double glazed window, built in wardrobe.