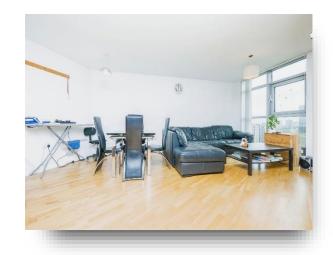

## **Open Plan Lounge / Kitchen**

21' 2" max x 13' 9" max ( 6.45m max x 4.19m max ) Wooden flooring, radiator, television point, inset light.

Plumbing for washing machine, integral oven and hob, extractor hood, sink and drainer, wall and base unit.