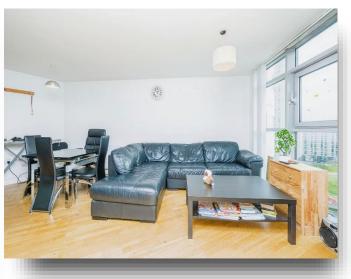

## **Open Plan Lounge / Kitchen**

21' 2" max x 13' 9" max ( 6.45m max x 4.19m max ) Wooden flooring, radiator, television point, inset light.

Plumbing for washing machine, integral oven and hob, extractor hood, sink and drainer, wall and base unit.