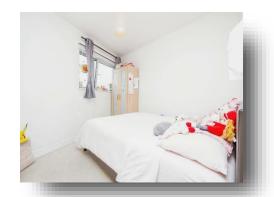

### **Bedroom Two**

9' 4" max x 9' 1" max ( 2.84m max x 2.77m max ) Radiator, double glazed window with partial views of Cardiff Bay