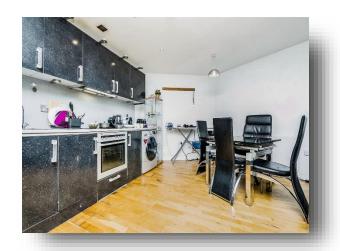

## **Open Plan Lounge / Kitchen**

21' 2" max x 13' 9" max ( 6.45m max x 4.19m max ) Wooden flooring, radiator, television point, inset light.

Plumbing for washing machine, integral oven and hob, extractor hood, sink and drainer, wall and base unit.