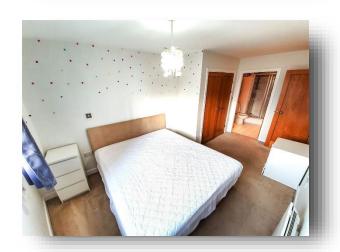

### **Bedroom Two**

9' 4" max x 9' 1" max ( 2.84m max x 2.77m max ) Radiator, double glazed window with partial views of Cardiff Bay