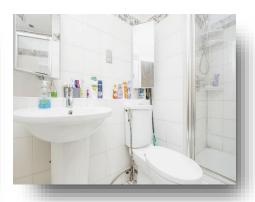

#### **En-Suite**

8' 1" max x 5' 7" max ( 2.46m max x 1.70m max ) Fully tiled, heated towel rail, double shower cubicle, wc, two wall mirrors