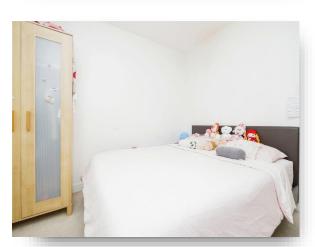

#### **Bedroom One**

15' 6" max x 8' 9" max ( 4.72m max x 2.67m max ) Radiator, partial views of Cardiff Bay, television point, double glazed window, built in wardrobe.