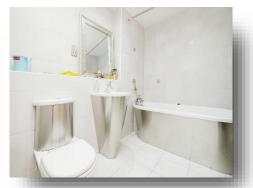

#### **Bathroom**

8' 1"  $\max x$  6' 4"  $\max (2.46m \max x 1.93m \max)$ Panel bath, wash hand basin, extractor fan, tiled floor, wc, heated towel rail.