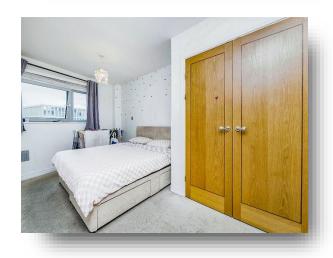

#### **Bedroom One**

15' 6" max x 8' 9" max ( 4.72m max x 2.67m max ) Radiator, partial views of Cardiff Bay, television point, double glazed window, built in wardrobe.