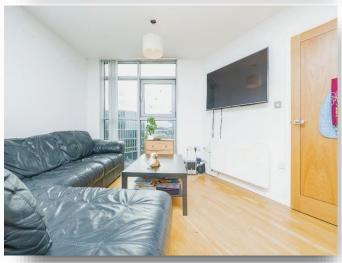

## **Open Plan Lounge / Kitchen**

21' 2" max x 13' 9" max ( 6.45m max x 4.19m max ) Wooden flooring, radiator, television point, inset light.

Plumbing for washing machine, integral oven and hob, extractor hood, sink and drainer, wall and base unit.