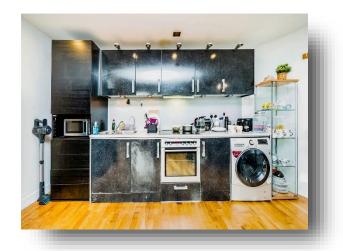

## **Open Plan Lounge / Kitchen**

21' 2" max x 13' 9" max ( 6.45m max x 4.19m max ) Wooden flooring, radiator, television point, inset light.

Plumbing for washing machine, integral oven and hob, extractor hood, sink and drainer, wall and base unit.