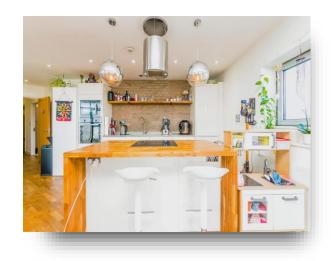

#### **Open Plan Lounge / Kitchen**

23' 3" max x 22' 8" max ( 7.09m max x 6.91m max ) Wall & base units, island with wooden work top & induction hob, wooden storage shelf, sink & drainer, double glazed window to side, exposed brick wall, integral microwave, fridge/freezer and dishwasher, extractor fan, space for dining table & chairs and living room furniture, curved window to rear, full length window to rear & two electric radiators.