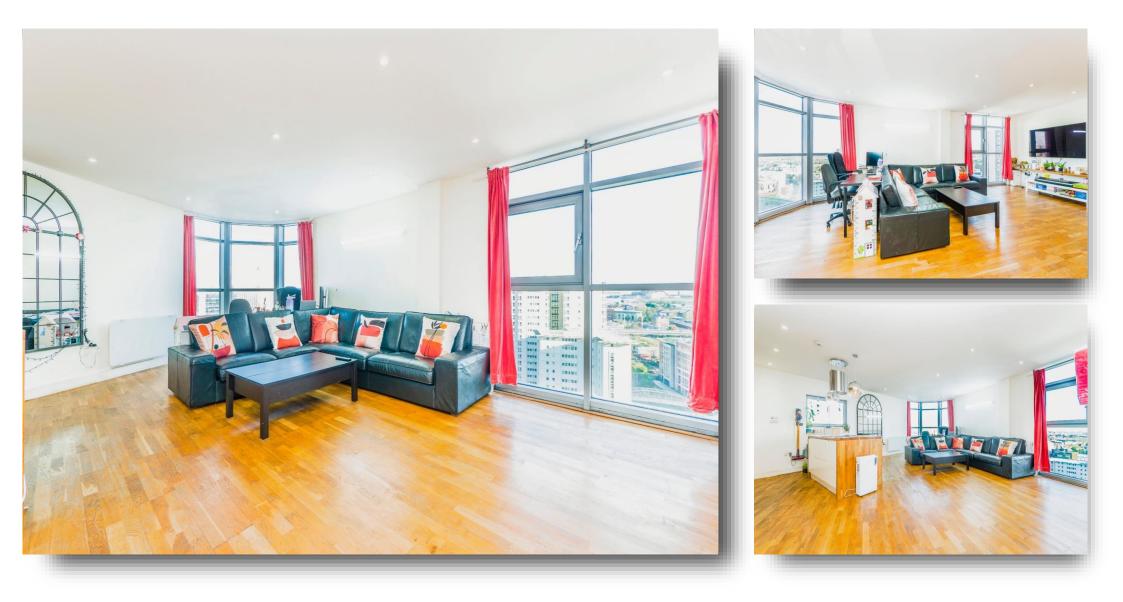

# Altolusso Bute Terrace, CARDIFF

Located in the heart of Cardiff City Centre, sits this wonderfully presented Three Bedroom Apartment. It is within walking distance to all the amenities the City has to offer and transport links. The property also benefits from 24 hour concierge service and two allocated parking spaces.

#### **Open Plan Lounge / Kitchen**

23' 3" max x 22' 8" max ( 7.09m max x 6.91m max ) Wall & base units, island with wooden work top & induction hob, wooden storage shelf, sink & drainer, double glazed window to side, exposed brick wall, integral microwave, fridge/freezer and dishwasher, extractor fan, space for dining table & chairs and living room furniture, curved window to rear, full length window to rear & two electric radiators.

#### **Bedroom One**

14' 3" max x 15' 1" max ( 4.34m max x 4.60m max ) two fitted wardrobes, double glazed window to rear, electric radiator and access to En-Suite.

#### **En-Suite**

7' 7" max x 13' 1" max ( 2.31m max x 3.99m max ) Tiled floor & wall, extractor fan, two wash hand basins, wooden vanity unit, wall mounted mirror cupboard, wall mounted mirror, WC & shower cubicle.

### **Bedroom Two**

8' 5" max x 9' 7" max ( 2.57m max x 2.92m max ) Double glazed window to rear, fitted wardrobe & electric radiator.

### **Bedroom Three**

11' 8" max x 9' 1" max ( 3.56m max x 2.77m max ) Double glazed window to rear & electric radiator.