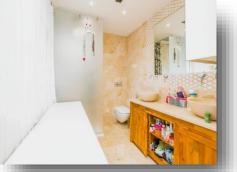

#### Bathroom

7' 6" max x 9' 1" max ( 2.29m max x 2.77m max ) Fully tiled walls & floor, heated towel rail, WC, wash hand basin and bath.