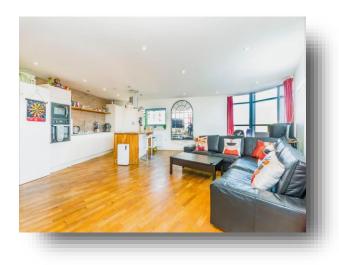

#### **Open Plan Lounge / Kitchen**

23' 3" max x 22' 8" max ( 7.09m max x 6.91m max ) Wall & base units, island with wooden work top & induction hob, wooden storage shelf, sink & drainer, double glazed window to side, exposed brick wall, integral microwave, fridge/freezer and dishwasher, extractor fan, space for dining table & chairs and living room furniture, curved window to rear, full length window to rear & two electric radiators.