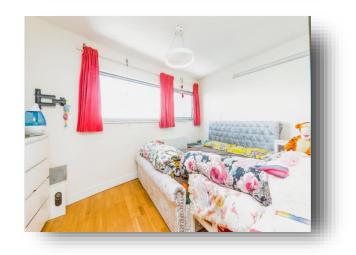

### **Bedroom Two**

8' 5" max x 9' 7" max ( 2.57m max x 2.92m max ) Double glazed window to rear, fitted wardrobe & electric radiator.

### **Bedroom Three**

11' 8" max x 9' 1" max ( 3.56m max x 2.77m max ) Double glazed window to rear & electric radiator.