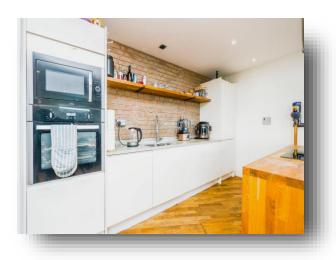

#### **Open Plan Lounge / Kitchen**

23' 3" max x 22' 8" max ( 7.09m max x 6.91m max ) Wall & base units, island with wooden work top & induction hob, wooden storage shelf, sink & drainer, double glazed window to side, exposed brick wall, integral microwave, fridge/freezer and dishwasher, extractor fan, space for dining table & chairs and living room furniture, curved window to rear, full length window to rear & two electric radiators.