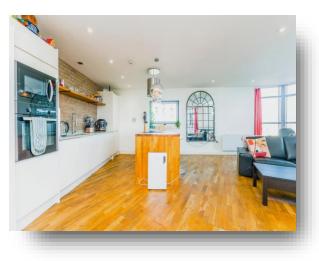

#### **Open Plan Lounge / Kitchen**

23' 3" max x 22' 8" max ( 7.09m max x 6.91m max ) Wall & base units, island with wooden work top & induction hob, wooden storage shelf, sink & drainer, double glazed window to side, exposed brick wall, integral microwave, fridge/freezer and dishwasher, extractor fan, space for dining table & chairs and living room furniture, curved window to rear, full length window to rear & two electric radiators.