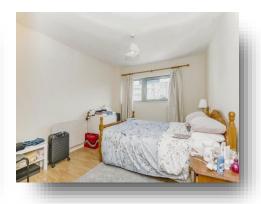

#### **Bedroom One**

10' 6"  $\max x$  12' 5"  $\max$  ( 3.20m  $\max x$  3.78m  $\max$  ) Double glazed window to side, built in wardrobe, electric radiator and television point.