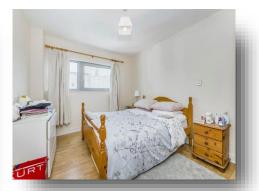

#### **Bedroom One**

10' 6"  $\max x$  12' 5"  $\max$  ( 3.20m  $\max x$  3.78m  $\max$  ) Double glazed window to side, built in wardrobe, electric radiator and television point.