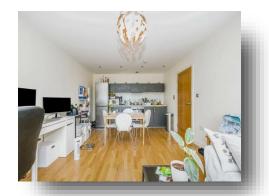

## **Open Plan Kitchen / Lounge**

12' 6" max x 20' 10" max ( 3.81m max x 6.35m max ) Modern fitted kitchen with wall and base units, fridge/freezer, washing machine, television site, telephone point, 1 1/2 sink, integral oven, electric hob and extractor fan.

Lounge - double glazed window to rear, two electric radiators, television point and telephone point.