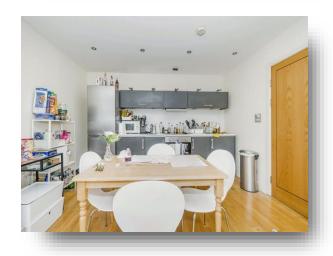

## **Open Plan Kitchen / Lounge**

12' 6" max x 20' 10" max ( 3.81m max x 6.35m max ) Modern fitted kitchen with wall and base units, fridge/freezer, washing machine, television site, telephone point, 1 1/2 sink, integral oven, electric hob and extractor fan.