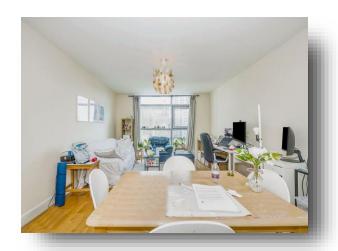

## **Open Plan Kitchen / Lounge**

12' 6" max x 20' 10" max ( 3.81m max x 6.35m max ) Modern fitted kitchen with wall and base units, fridge/freezer, washing machine, television site, telephone point, 1 1/2 sink, integral oven, electric hob and extractor fan.

Lounge - double glazed window to rear, two electric radiators, television point and telephone point.