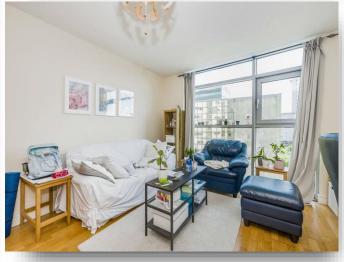

## **Open Plan Kitchen / Lounge**

12' 6" max x 20' 10" max ( 3.81m max x 6.35m max ) Modern fitted kitchen with wall and base units, fridge/freezer, washing machine, television site, telephone point, 1 1/2 sink, integral oven, electric hob and extractor fan.

Lounge - double glazed window to rear, two electric radiators, television point and telephone point.