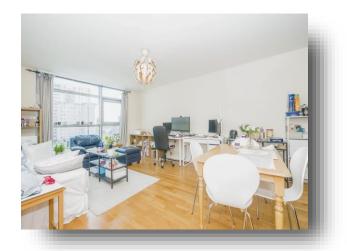

## **Open Plan Kitchen / Lounge**

12' 6" max x 20' 10" max ( 3.81m max x 6.35m max ) Modern fitted kitchen with wall and base units, fridge/freezer, washing machine, television site, telephone point, 1 1/2 sink, integral oven, electric hob and extractor fan.

Lounge - double glazed window to rear, two electric radiators, television point and telephone point.