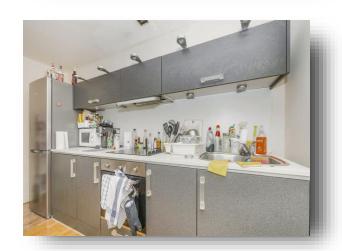

## **Open Plan Kitchen / Lounge**

12' 6" max x 20' 10" max ( 3.81m max x 6.35m max ) Modern fitted kitchen with wall and base units, fridge/freezer, washing machine, television site, telephone point, 1 1/2 sink, integral oven, electric hob and extractor fan.