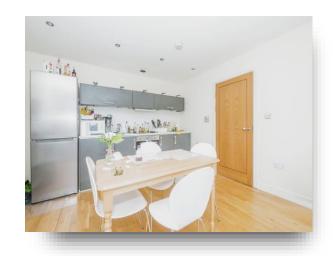

## **Open Plan Kitchen / Lounge**

12' 6" max x 20' 10" max ( 3.81m max x 6.35m max ) Modern fitted kitchen with wall and base units, fridge/freezer, washing machine, television site, telephone point, 1 1/2 sink, integral oven, electric hob and extractor fan.