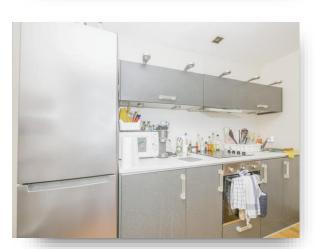

## **Open Plan Kitchen / Lounge**

12' 6" max x 20' 10" max ( 3.81m max x 6.35m max ) Modern fitted kitchen with wall and base units, fridge/freezer, washing machine, television site, telephone point, 1 1/2 sink, integral oven, electric hob and extractor fan.