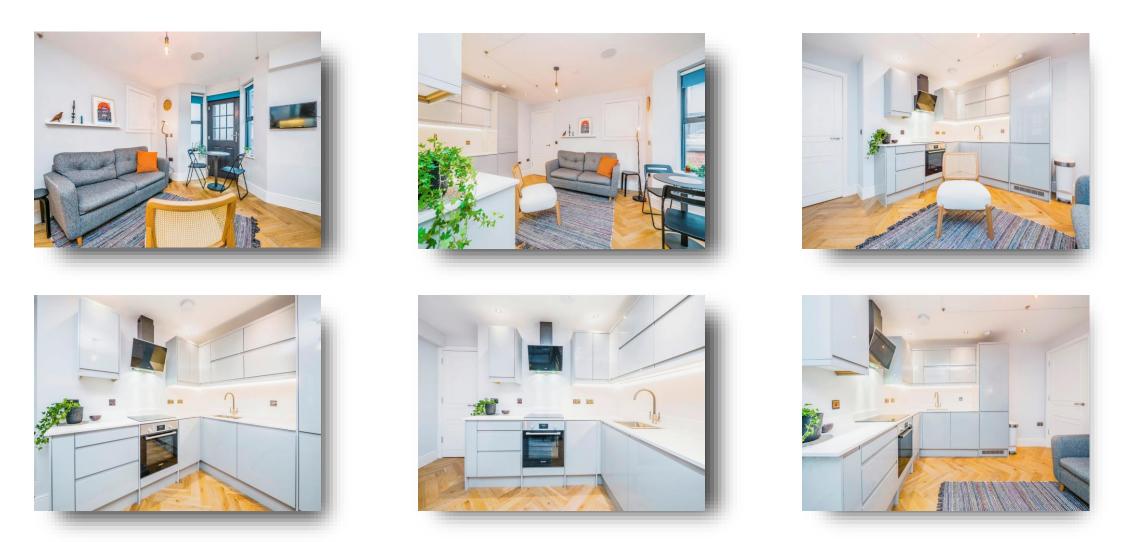

#### Lounge / Kitchen

12' 1" max x 14' 7" max ( 3.68m max x 4.45m max ) Open Plan Kitchen/Lounge, parquet flooring, wall & base units, integral fridge/freezer, Hotpoint dishwasher, washer & drier, electric oven & hob, recess sink, marble work tops, spotlights, electric & TV points, integrated surround sound system, electric radiator, access to large storage space (1.5 x 1m), two double glazed windows with separate door to private front garden.