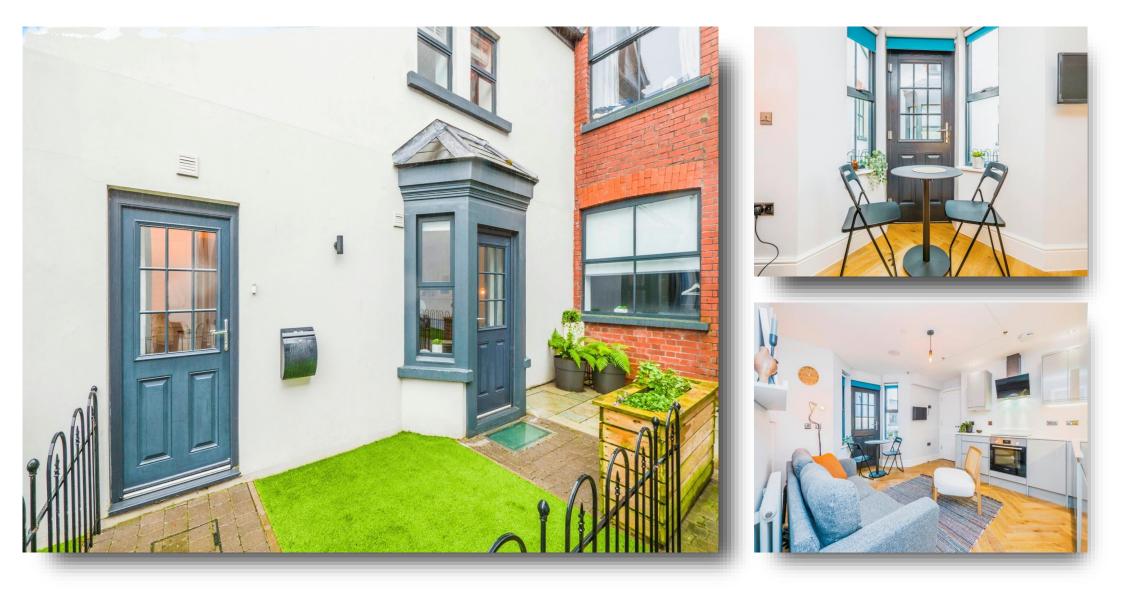

#### Lounge / Kitchen

12' 1" max x 14' 7" max ( 3.68m max x 4.45m max ) Open Plan Kitchen/Lounge, parquet flooring, wall & base units, integral fridge/freezer, Hotpoint dishwasher, washer & drier, electric oven & hob, recess sink, marble work tops, spotlights, electric & TV points, integrated surround sound system, electric radiator, access to large storage space (1.5 x 1m), two double glazed windows with separate door to private front garden.

#### **Front Garden**

Accessed via Front Door and Separate Front Door in Lounge/Kitchen, private front garden, raised bed for shrubs and partially tiled & astroturf.