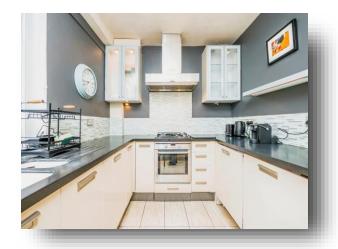

#### Kitchen

8' 2" max x 9' 2" max ( 2.49m max x 2.79m max ) Original window to rear, tiled flooring, vaulted ceiling, partially tiled walls, integral fridge/freezer, gas hob with AEG extractor hood, sink & drainer and corian worktops.