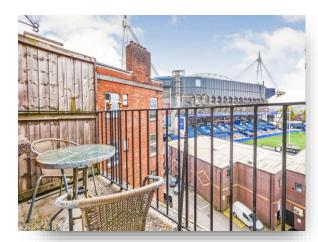

#### **Bedroom Two**

Double door access to Balcony with views of Cardiff Arms Park, gas radiator, space for double bed, vaulted ceiling and original parquet flooring.