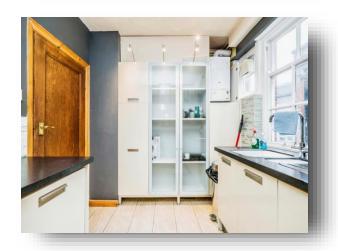

#### Kitchen

8' 2" max x 9' 2" max ( 2.49m max x 2.79m max ) Original window to rear, tiled flooring, vaulted ceiling, partially tiled walls, integral fridge/freezer, gas hob with AEG extractor hood, sink & drainer and corian worktops.