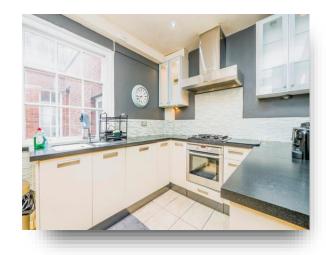

#### Kitchen

8' 2" max x 9' 2" max ( 2.49m max x 2.79m max ) Original window to rear, tiled flooring, vaulted ceiling, partially tiled walls, integral fridge/freezer, gas hob with AEG extractor hood, sink & drainer and corian worktops.