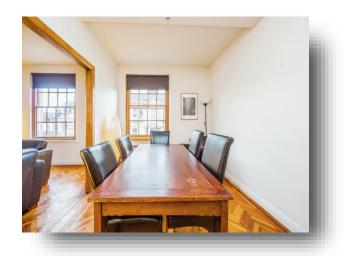

#### **Dining Room**

14' 7" max x 9' 2" max ( 4.45m max x 2.79m max ) Gas radiator, electric points and original windows.