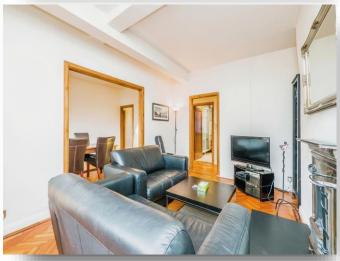

## Lounge

14' 7" max x 10' 8" max ( 4.45m max x 3.25m max ) Original parquet flooring, TV & Internet points, original window to front with views of Westgate Street, fire place, vaulted ceiling and Open Plan into Dining Room.