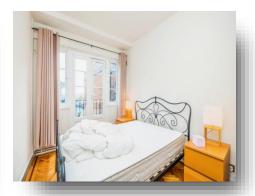

### **Bedroom One**

13' 8" max x 9' 5" max ( 4.17m max x 2.87m max ) Wood doors, built in wardrobe, original window to front with views of Westgate Street, original parquet flooring, vaulted ceiling and TV & Internet points.