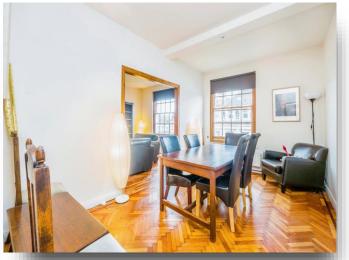

#### **Dining Room**

14' 7" max x 9' 2" max ( 4.45m max x 2.79m max ) Gas radiator, electric points and original windows.