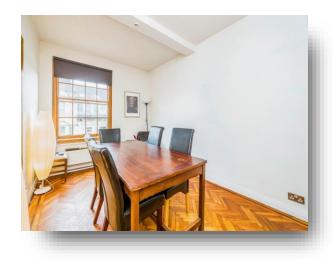

#### **Dining Room**

14' 7" max x 9' 2" max ( 4.45m max x 2.79m max ) Gas radiator, electric points and original windows.