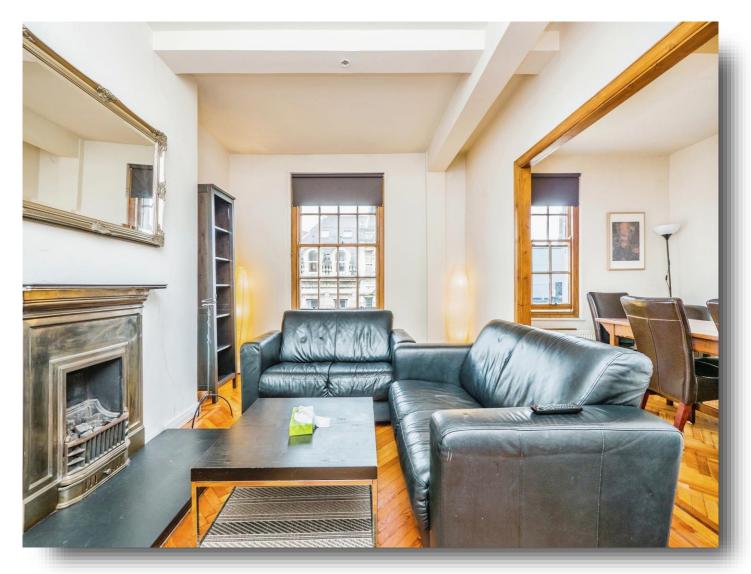

## Lounge

14' 7" max x 10' 8" max ( 4.45m max x 3.25m max ) Original parquet flooring, TV & Internet points, original window to front with views of Westgate Street, fire place, vaulted ceiling and Open Plan into Dining Room.

#### **Dining Room**

14' 7" max x 9' 2" max ( 4.45m max x 2.79m max ) Gas radiator, electric points and original windows.