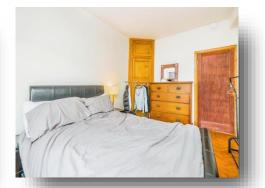

### **Bedroom One**

13' 8" max x 9' 5" max ( 4.17m max x 2.87m max ) Wood doors, built in wardrobe, original window to front with views of Westgate Street, original parquet flooring, vaulted ceiling and TV & Internet points.