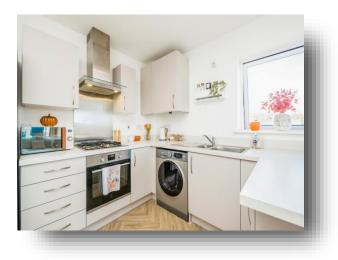

#### Kitchen / Lounge

19' 6" max x 9' 2" max ( 5.94m max x 2.79m max ) Large double glazed windows, gas radiator, integrated oven with hob & extractor fan, electric & Tv points, and sink with drying rack.