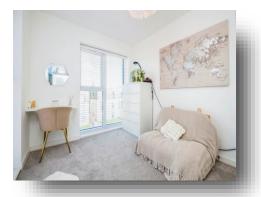

#### **Bedroom Two**

11' 5" max x 8' 4" max ( 3.48m max x 2.54m max ) Large double glazed double aspect windows, offering lots of light, carpeted flooring, gas radiator and electric point.