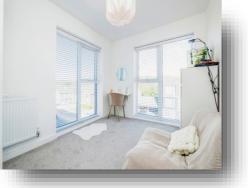

#### Kitchen / Lounge

19' 6" max x 9' 2" max ( 5.94m max x 2.79m max ) Large double glazed windows, gas radiator, integrated oven with hob & extractor fan, electric & Tv points, and sink with drying rack.