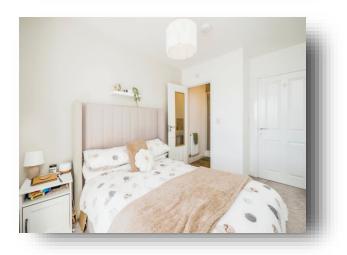

#### **Bedroom One**

12' 6" max x 8' 6" max ( 3.81m max x 2.59m max ) Large double glazed window to side, gas radiator, carpeted flooring, access to ensuite and electric point.