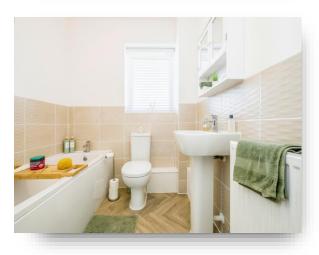

#### Bathroom

5' 4" max x 6' 4" max ( 1.63m max x 1.93m max ) Partially tiled walls, WC, wash hand basin with vanity unit, bath and frosted double glazed window.