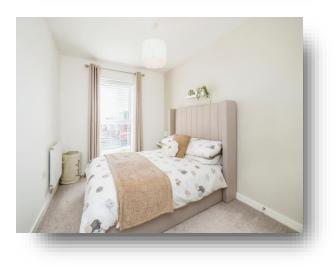

#### **Bedroom One**

12' 6" max x 8' 6" max ( 3.81m max x 2.59m max ) Large double glazed window to side, gas radiator, carpeted flooring, access to ensuite and electric point.

#### **Bedroom Two**

11' 5" max x 8' 4" max ( 3.48m max x 2.54m max ) Large double glazed double aspect windows, offering lots of light, carpeted flooring, gas radiator and electric point.