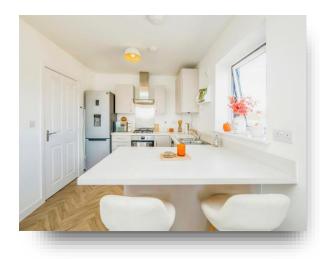

#### Kitchen / Lounge

19' 6" max x 9' 2" max ( 5.94m max x 2.79m max ) Large double glazed windows, gas radiator, integrated oven with hob & extractor fan, electric & Tv points, and sink with drying rack.