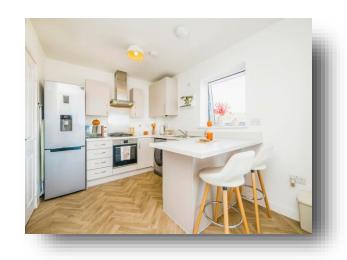

#### Kitchen / Lounge

19' 6" max x 9' 2" max ( 5.94m max x 2.79m max ) Large double glazed windows, gas radiator, integrated oven with hob & extractor fan, electric & Tv points, and sink with drying rack.