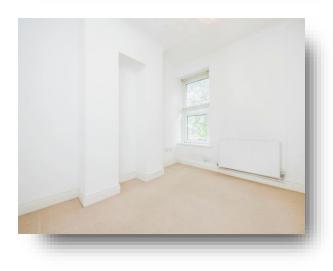

#### **Bedroom Two**

12' 4" max x 9' 3" ( 3.76m max x 2.82m ) Double glazed window to front with views of Severn Grove, two double electric points, gas radiator, vaulted ceiling and Internet point.

#### **Bedroom One**

8' 3" max x 16' 4" ( 2.51m max x 4.98m ) Vaulted ceiling with wood block, gas radiator, carpet, Velux window to rear, Internet point and two double electric points.