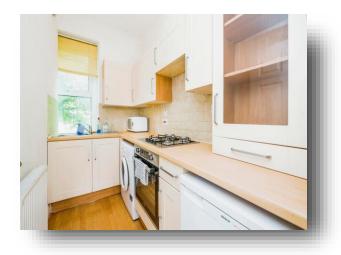

#### Kitchen

4' 8" max x 8' 7" (1.42m max x 2.62m) Gas radiator, L shaped worktop, integral gas oven & hob, laminate floor, sink & drying rack, double glazed window to front with views of Severn Grove, wall & base unit, vaulted ceiling and partially tiled wall.