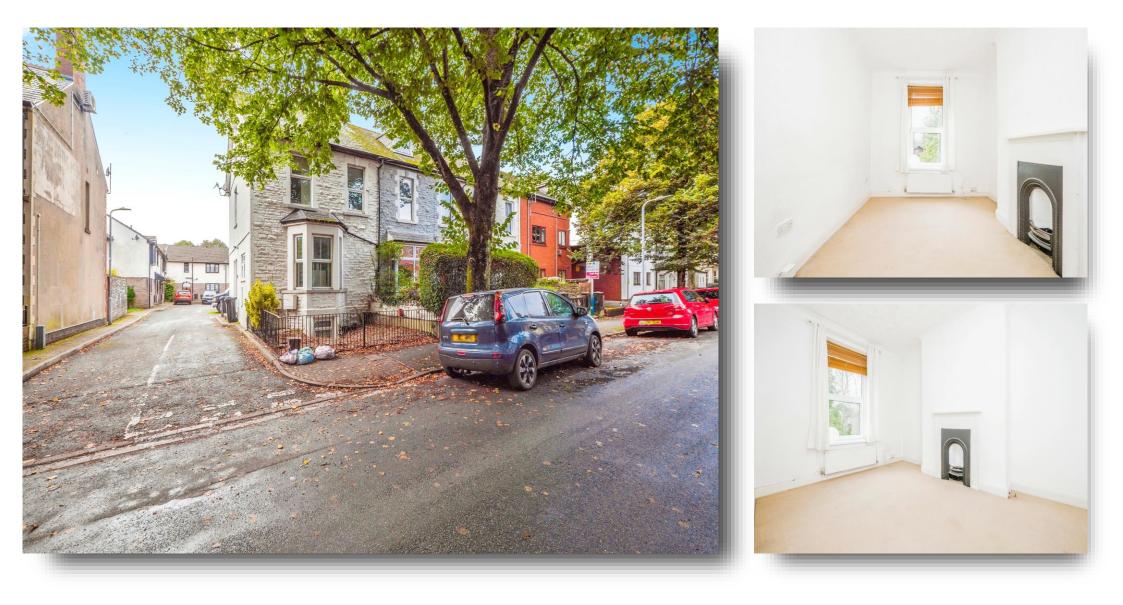

## Severn Grove, Cardiff

Tucked away, just off Severn Grove, sits this attractive and tranquil Duplex. It is located a stone's throw away from Pontcanna High Street and all the amenities it has to offer, as well as access to excellent transport links in and around Cardiff & beyond.

#### Lounge

12' 3" x 9' 5" max ( 3.73m x 2.87m max ) Original fire place, gas radiator, carpet, three double electric points, vaulted ceiling, TV & Internet points and double glazed window to read with views of St James Mews.

#### Outside

One allocated parking space.