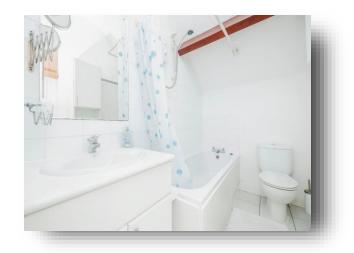

#### Bathroom

4' 9" max x 11' 9" ( 1.45m max x 3.58m ) Sink with vanity unit & base cupboard, storage cupboard, gas radiator, towel rail, double glazed frosted window to side, WC, bath with shower head, fully tiled floor & partially tiled walls.