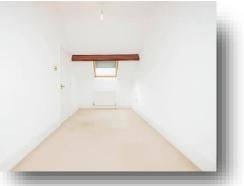

#### Lounge

12' 3" x 9' 5" max ( 3.73m x 2.87m max ) Original fire place, gas radiator, carpet, three double electric points, vaulted ceiling, TV & Internet points and double glazed window to read with views of St James Mews.

#### **Bedroom Two**

12' 4" max x 9' 3" ( 3.76m max x 2.82m ) Double glazed window to front with views of Severn Grove, two double electric points, gas radiator, vaulted ceiling and Internet point.