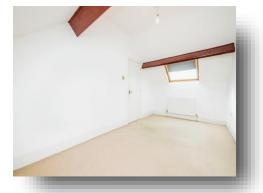

#### **Bedroom One**

8' 3" max x 16' 4" ( 2.51m max x 4.98m ) Vaulted ceiling with wood block, gas radiator, carpet, Velux window to rear, Internet point and two double electric points.