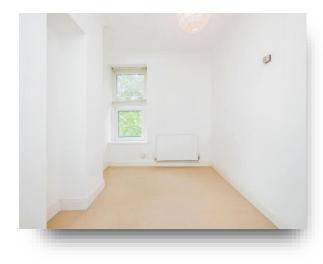

#### **Bedroom Two**

12' 4" max x 9' 3" ( 3.76m max x 2.82m ) Double glazed window to front with views of Severn Grove, two double electric points, gas radiator, vaulted ceiling and Internet point.