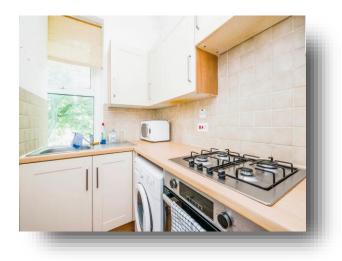

#### Kitchen

4' 8" max x 8' 7" (1.42m max x 2.62m) Gas radiator, L shaped worktop, integral gas oven & hob, laminate floor, sink & drying rack, double glazed window to front with views of Severn Grove, wall & base unit, vaulted ceiling and partially tiled wall.