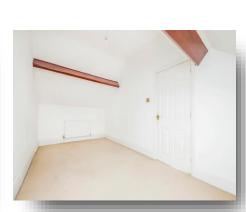

#### **Bedroom One**

8' 3" max x 16' 4" ( 2.51m max x 4.98m ) Vaulted ceiling with wood block, gas radiator, carpet, Velux window to rear, Internet point and two double electric points.