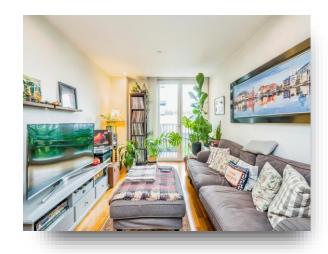

### Lounge

9' 9" max x 11' 8" max ( 2.97m max x 3.56m max ) Access to Juliet Balcony via double glazed patio doors, TV & electric point, space for dining table and chairs and underfloor heating throughout.