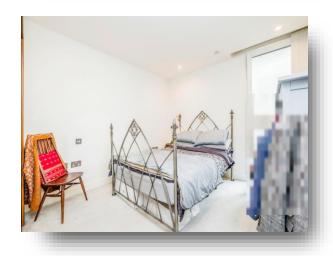

#### Bedroom

10' 1"  $\max x$  12' 1"  $\max (3.07 \text{m max } x$  3.68m  $\max)$  Built in wardrobe, double glazed window to rear and carpet flooring.