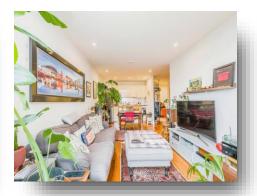

### Lounge

9' 9" max x 11' 8" max ( 2.97m max x 3.56m max ) Access to Juliet Balcony via double glazed patio doors, TV & electric point, space for dining table and chairs and underfloor heating throughout.