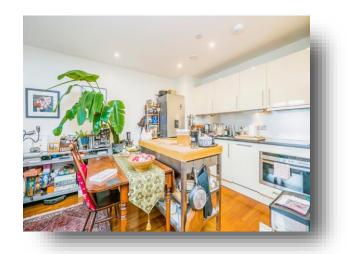

#### **Kitchen**

9' 5" max x 5' 2" max ( 2.87m max x 1.57m max ) Wall & base unit, integral combi oven/grill, fridge freezer, extractor hood, sink and drainer and kitchen island.