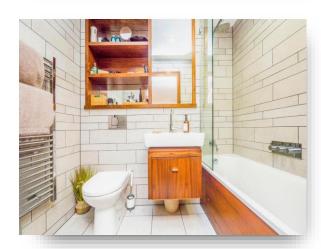

#### **Bathroom**

5' 5" max x 7' 2" max ( 1.65m max x 2.18m max ) Tiled floor & walls, wash hand basin, heated towel rail, wall mounted mirrored wood effect storage cupboard, WC and wood effect panelled bath with shower over head.