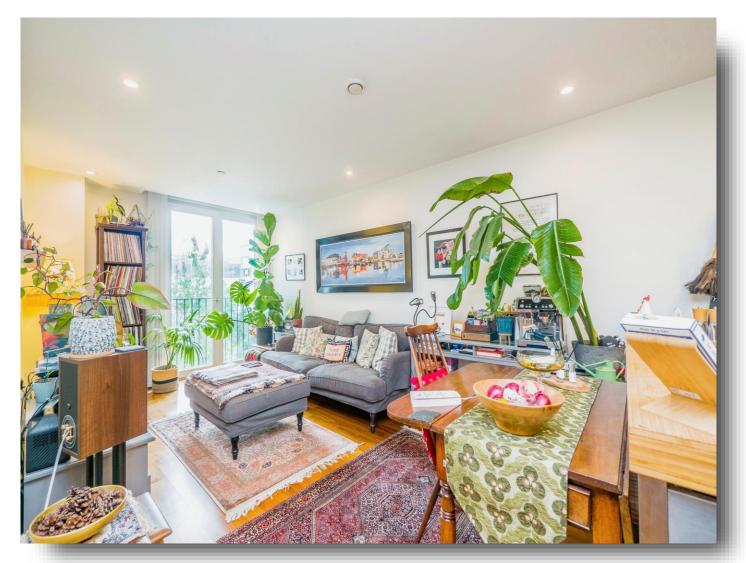

### Lounge

9' 9" max x 11' 8" max ( 2.97m max x 3.56m max ) Access to Juliet Balcony via double glazed patio doors, TV & electric point, space for dining table and chairs and underfloor heating throughout.

#### Bedroom

10' 1"  $\max x$  12' 1"  $\max (3.07 \text{m max } x$  3.68m  $\max)$  Built in wardrobe, double glazed window to rear and carpet flooring.