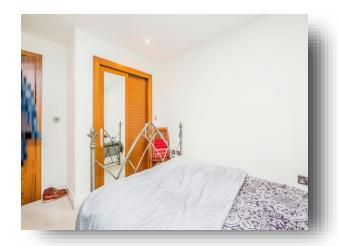

#### Bedroom

10' 1"  $\max x$  12' 1"  $\max (3.07 \text{m max } x$  3.68m  $\max)$  Built in wardrobe, double glazed window to rear and carpet flooring.