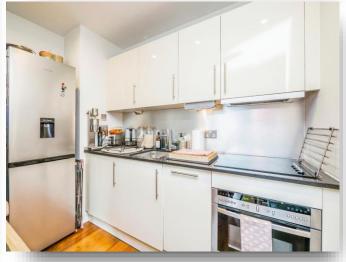

#### **Kitchen**

9' 5" max x 5' 2" max ( 2.87m max x 1.57m max ) Wall & base unit, integral combi oven/grill, fridge freezer, extractor hood, sink and drainer and kitchen island.