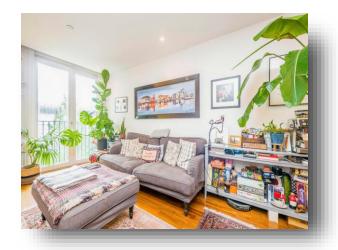

### Lounge

9' 9" max x 11' 8" max ( 2.97m max x 3.56m max ) Access to Juliet Balcony via double glazed patio doors, TV & electric point, space for dining table and chairs and underfloor heating throughout.