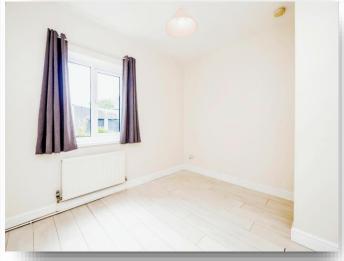

#### **Bedroom One**

10' 8"  $\max x$  9' 4"  $\max$  ( 3.25m  $\max x$  2.84m  $\max$  ) Double glazed window to rear, radiator and laminate flooring.