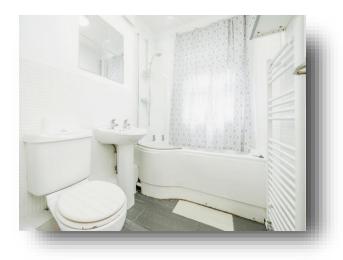

### **Bathroom**

5' 5" max x 7' 4" max ( 1.65m max x 2.24m max ) WC, wash hand basin, heated towel rail, paneled bath, mostly tiled walls, ceramic tiled flooring, obscure double glazed window to side and wall mounted vanity cabinet.