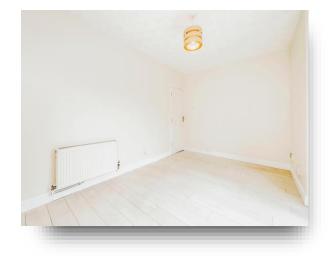

#### **Bedroom One**

10' 8"  $\max x$  9' 4"  $\max$  ( 3.25m  $\max x$  2.84m  $\max$  ) Double glazed window to rear, radiator and laminate flooring.