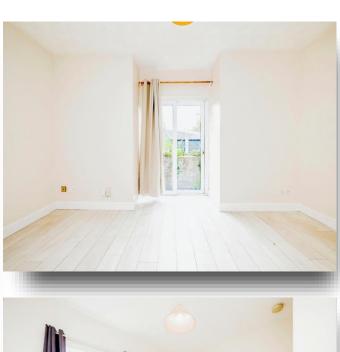

### Lounge

14' 2" max x 11' 6" max ( 4.32m max x 3.51m max ) Patio door to outside communal patio, TV and Internet points, radiator and laminate flooring.

#### **Bedroom One**

10' 8"  $\max x$  9' 4"  $\max$  ( 3.25m  $\max x$  2.84m  $\max$  ) Double glazed window to rear, radiator and laminate flooring.