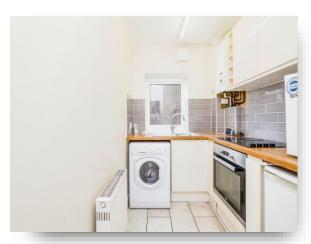

#### Kitchen

9' 6" max x 5' 8" max ( 2.90m max x 1.73m max ) Integral electric oven and hob, plumbing for washing machine, space for fridge, wall mounted boiler, radiator, ceramic tiled flooring, stainless steel sink and drainer, extractor fan, tiled splash back and double glazed window to side.