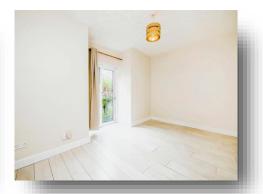

### Lounge

14' 2" max x 11' 6" max ( 4.32m max x 3.51m max ) Patio door to outside communal patio, TV and Internet points, radiator and laminate flooring.