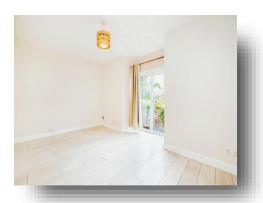

### Lounge

14' 2" max x 11' 6" max ( 4.32m max x 3.51m max ) Patio door to outside communal patio, TV and Internet points, radiator and laminate flooring.