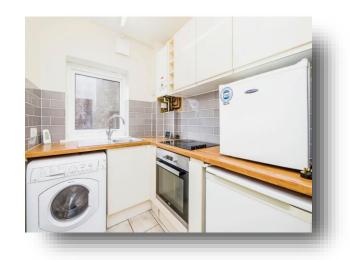

#### Kitchen

9' 6" max x 5' 8" max ( 2.90m max x 1.73m max ) Integral electric oven and hob, plumbing for washing machine, space for fridge, wall mounted boiler, radiator, ceramic tiled flooring, stainless steel sink and drainer, extractor fan, tiled splash back and double glazed window to side.