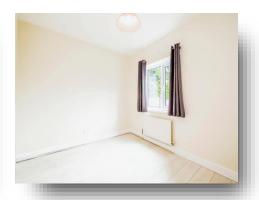

#### **Bedroom One**

10' 8"  $\max x$  9' 4"  $\max$  ( 3.25m  $\max x$  2.84m  $\max$  ) Double glazed window to rear, radiator and laminate flooring.