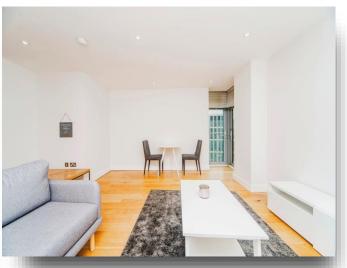

#### **Entrance Hall**

Engineered Oak flooring, under floor heating, door to utility room which houses hot water tank and space for washing machine, intercom system, storage cupboard and doors to bedroom, living room and bathroom.

## Lounge

16' 3" max x 14' 5" max ( 4.95m max x 4.39m max )
Two patio doors to corner balcony with views of
Cardiff, The Bay and The Bristol Channel, TV & Phone
point and inset lights.