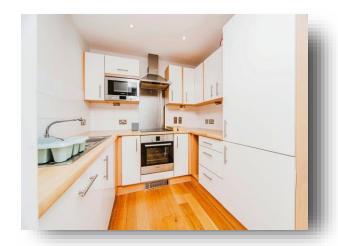

#### Kitchen

8' 5" x 6' 6" ( 2.57m x 1.98m ) Wall & Base unit, inset lights, integral fridge freezer, hobs, dishwasher, microwave, one and a half skin, oven and extractor hood.