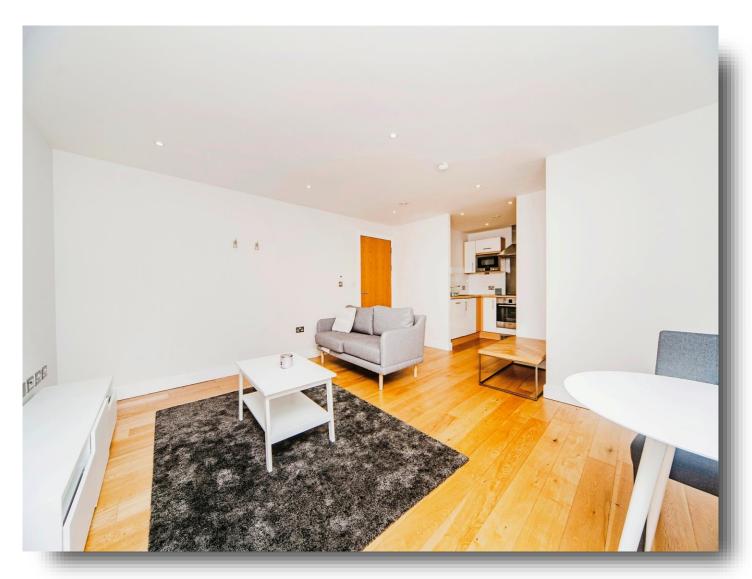

#### **Entrance Hall**

Engineered Oak flooring, under floor heating, door to utility room which houses hot water tank and space for washing machine, intercom system, storage cupboard and doors to bedroom, living room and bathroom.

## Lounge

16' 3" max x 14' 5" max ( 4.95m max x 4.39m max )
Two patio doors to corner balcony with views of
Cardiff, The Bay and The Bristol Channel, TV & Phone
point and inset lights.

#### Kitchen

8' 5" x 6' 6" ( 2.57m x 1.98m ) Wall & Base unit, inset lights, integral fridge freezer, hobs, dishwasher, microwave, one and a half skin, oven and extractor hood.