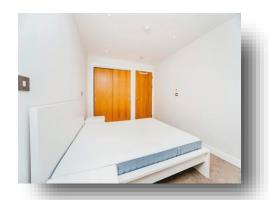

#### **Bedroom**

12' 1" x 8' 9" ( 3.68m x 2.67m )
Obscured double glazed window to rear, built in wardrobe, TV & telephone point and carpeted.