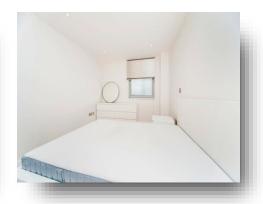

#### **Bedroom**

12' 1" x 8' 9" ( 3.68m x 2.67m )
Obscured double glazed window to rear, built in wardrobe, TV & telephone point and carpeted.