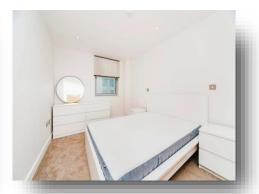

#### **Bedroom**

12' 1" x 8' 9" ( 3.68m x 2.67m )
Obscured double glazed window to rear, built in wardrobe, TV & telephone point and carpeted.