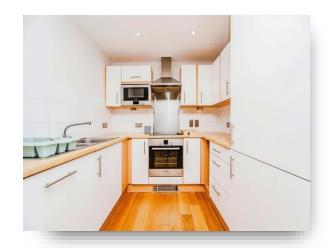

#### Kitchen

8' 5" x 6' 6" ( 2.57m x 1.98m ) Wall & Base unit, inset lights, integral fridge freezer, hobs, dishwasher, microwave, one and a half skin, oven and extractor hood.