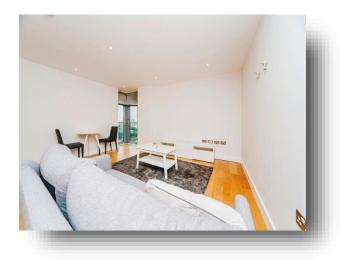

## Lounge

16' 3" max x 14' 5" max ( 4.95m max x 4.39m max ) Two patio doors to corner balcony with views of Cardiff, The Bay and The Bristol Channel, TV & Phone point and inset lights.