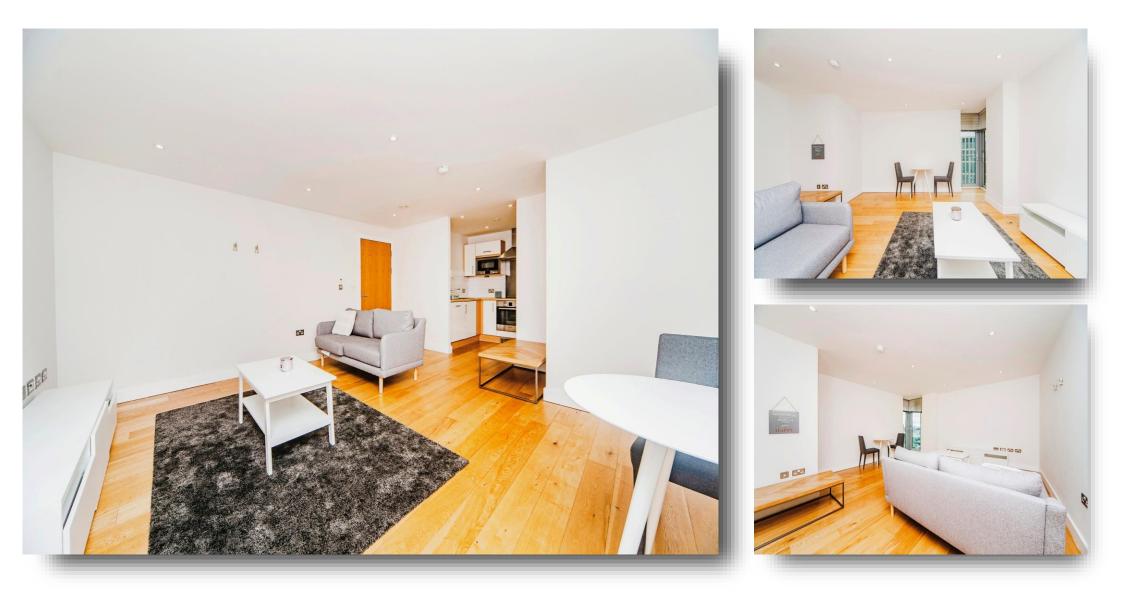

## Lounge

16' 3" max x 14' 5" max ( 4.95m max x 4.39m max ) Two patio doors to corner balcony with views of Cardiff, The Bay and The Bristol Channel, TV & Phone point and inset lights.

## Kitchen

8' 5" x 6' 6" ( 2.57m x 1.98m ) Wall & Base unit, inset lights, integral fridge freezer, hobs, dishwasher, microwave, one and a half skin, oven and extractor hood.