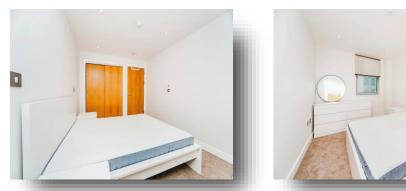

### Bedroom

12' 1" x 8' 9" ( 3.68m x 2.67m ) Obscured double glazed window to rear, built in wardrobe, TV & telephone point and carpeted.