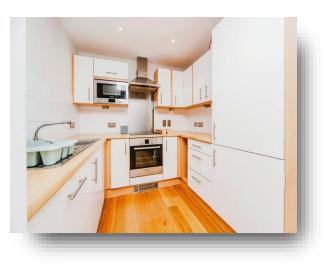

## Kitchen

8' 5" x 6' 6" ( 2.57m x 1.98m ) Wall & Base unit, inset lights, integral fridge freezer, hobs, dishwasher, microwave, one and a half skin, oven and extractor hood.