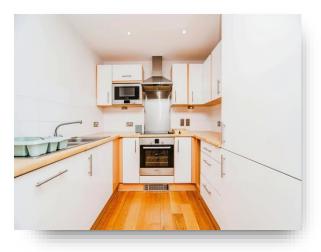

## Kitchen

8' 5" x 6' 6" ( 2.57m x 1.98m ) Wall & Base unit, inset lights, integral fridge freezer, hobs, dishwasher, microwave, one and a half skin, oven and extractor hood.